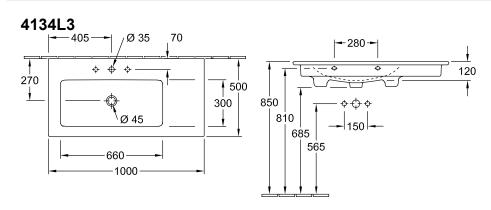

#### 1. POSITION

| Model                         | 4134L3                                                                                                                                                                                                                                                                                                                                                                                                     |  |
|-------------------------------|------------------------------------------------------------------------------------------------------------------------------------------------------------------------------------------------------------------------------------------------------------------------------------------------------------------------------------------------------------------------------------------------------------|--|
| Collection                    | Venticello                                                                                                                                                                                                                                                                                                                                                                                                 |  |
| PROJECTS                      | DESIGN                                                                                                                                                                                                                                                                                                                                                                                                     |  |
| Width                         | 1000 mm                                                                                                                                                                                                                                                                                                                                                                                                    |  |
| Depth                         | 500 mm                                                                                                                                                                                                                                                                                                                                                                                                     |  |
| Weight                        | 27,4 kg                                                                                                                                                                                                                                                                                                                                                                                                    |  |
| description                   | Sanitary porcelain<br>basin left<br>wall fixation<br>EN 31, EN 14688<br>towel holder (not included in scope<br>of delivery): side installation<br>(mountable: 2 pc.)                                                                                                                                                                                                                                       |  |
| Tap fitting / Tap hole remark | for wall-mounted washbasin mixer,<br>without tap hole, when using a wall-<br>mounted tap fitting, we recommend<br>a projection of at least 210 mm                                                                                                                                                                                                                                                          |  |
| Overflow remark               | with overflow                                                                                                                                                                                                                                                                                                                                                                                              |  |
| material                      | Sanitary porcelain                                                                                                                                                                                                                                                                                                                                                                                         |  |
| Specification texts           | Venticello; Vanity washbasin;<br>Sanitary porcelain; Size: 1000 x 500<br>mm; Rectangle; for wall-mounted<br>washbasin mixer, without tap hole;<br>when using a wall-mounted tap<br>fitting, we recommend a projection<br>of at least 210 mm; with overflow;<br>basin left; wall fixation; EN 31, EN<br>14688; towel holder (not included in<br>scope of delivery): side installation<br>(mountable: 2 pc.) |  |

# TECHNICAL DRAWINGS