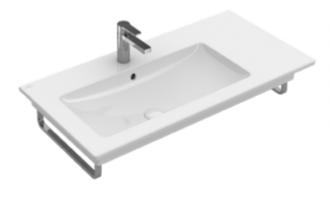

#### 1. POSITION

| Model                         | 4134L3                                                                                                                                                                                                                                                                                                                                                                                                     |  |
|-------------------------------|------------------------------------------------------------------------------------------------------------------------------------------------------------------------------------------------------------------------------------------------------------------------------------------------------------------------------------------------------------------------------------------------------------|--|
| Collection                    | Venticello                                                                                                                                                                                                                                                                                                                                                                                                 |  |
| PROJECTS                      | DESIGN                                                                                                                                                                                                                                                                                                                                                                                                     |  |
| Width                         | 1000 mm                                                                                                                                                                                                                                                                                                                                                                                                    |  |
| Depth                         | 500 mm                                                                                                                                                                                                                                                                                                                                                                                                     |  |
| Weight                        | 27,4 kg                                                                                                                                                                                                                                                                                                                                                                                                    |  |
| description                   | Sanitary porcelain<br>basin left<br>wall fixation<br>EN 31, EN 14688<br>towel holder (not included in scope<br>of delivery): side installation<br>(mountable: 2 pc.)                                                                                                                                                                                                                                       |  |
| Tap fitting / Tap hole remark | for wall-mounted washbasin mixer,<br>without tap hole, when using a wall-<br>mounted tap fitting, we recommend<br>a projection of at least 210 mm                                                                                                                                                                                                                                                          |  |
| Overflow remark               | with overflow                                                                                                                                                                                                                                                                                                                                                                                              |  |
| material                      | Sanitary porcelain                                                                                                                                                                                                                                                                                                                                                                                         |  |
| Specification texts           | Venticello; Vanity washbasin;<br>Sanitary porcelain; Size: 1000 x 500<br>mm; Rectangle; for wall-mounted<br>washbasin mixer, without tap hole;<br>when using a wall-mounted tap<br>fitting, we recommend a projection<br>of at least 210 mm; with overflow;<br>basin left; wall fixation; EN 31, EN<br>14688; towel holder (not included in<br>scope of delivery): side installation<br>(mountable: 2 pc.) |  |