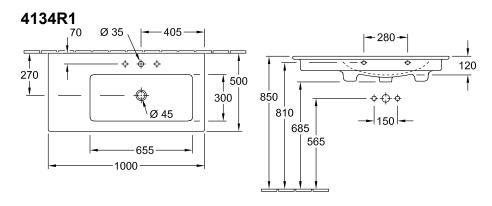

#### 1. POSITION

| Model                         | 4134R1                                                                                                                                                                                                                                                                                                                       |  |
|-------------------------------|------------------------------------------------------------------------------------------------------------------------------------------------------------------------------------------------------------------------------------------------------------------------------------------------------------------------------|--|
| Collection                    | Venticello                                                                                                                                                                                                                                                                                                                   |  |
| PROJECTS                      | DESIGN                                                                                                                                                                                                                                                                                                                       |  |
| Width                         | 1000 mm                                                                                                                                                                                                                                                                                                                      |  |
| Depth                         | 500 mm                                                                                                                                                                                                                                                                                                                       |  |
| Weight                        | 27,3 kg                                                                                                                                                                                                                                                                                                                      |  |
| description                   | Sanitary porcelain<br>basin right<br>wall fixation<br>EN 31, EN 14688<br>towel holder (not included in scope<br>of delivery): side installation<br>(mountable: 2 pc.)                                                                                                                                                        |  |
| Tap fitting / Tap hole remark | suitable for 3-hole tap fittings, central tap hole punched out                                                                                                                                                                                                                                                               |  |
| Overflow remark               | with overflow                                                                                                                                                                                                                                                                                                                |  |
| material                      | Sanitary porcelain                                                                                                                                                                                                                                                                                                           |  |
| Specification texts           | Venticello; Vanity washbasin;<br>Sanitary porcelain; Size: 1000 x 500<br>mm; Rectangle; suitable for 3-hole<br>tap fittings, central tap hole<br>punched out; with overflow; basin<br>right; wall fixation; EN 31, EN<br>14688; towel holder (not included in<br>scope of delivery): side installation<br>(mountable: 2 pc.) |  |

# TECHNICAL DRAWINGS