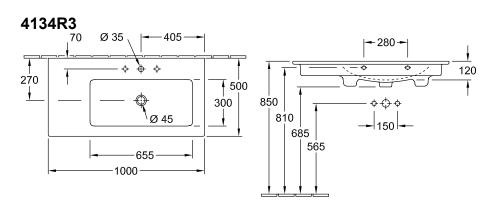

# TECHNICAL DRAWINGS

#### 1. POSITION

| Model                         | 4134R3                                                                                                                                                                                                                                                                                                                                                                                                      |  |
|-------------------------------|-------------------------------------------------------------------------------------------------------------------------------------------------------------------------------------------------------------------------------------------------------------------------------------------------------------------------------------------------------------------------------------------------------------|--|
| Collection                    | Venticello                                                                                                                                                                                                                                                                                                                                                                                                  |  |
| PROJECTS                      | DESIGN                                                                                                                                                                                                                                                                                                                                                                                                      |  |
| Width                         | 1000 mm                                                                                                                                                                                                                                                                                                                                                                                                     |  |
| Depth                         | 500 mm                                                                                                                                                                                                                                                                                                                                                                                                      |  |
| Weight                        | 27,3 kg                                                                                                                                                                                                                                                                                                                                                                                                     |  |
| description                   | Sanitary porcelain<br>basin right<br>wall fixation<br>EN 31, EN 14688<br>towel holder (not included in scope<br>of delivery): side installation<br>(mountable: 2 pc.)                                                                                                                                                                                                                                       |  |
| Tap fitting / Tap hole remark | for wall-mounted washbasin mixer, without tap hole, when using a wall-mounted tap fitting, we recommend a projection of at least 210 mm                                                                                                                                                                                                                                                                     |  |
| Overflow remark               | with overflow                                                                                                                                                                                                                                                                                                                                                                                               |  |
| material                      | Sanitary porcelain                                                                                                                                                                                                                                                                                                                                                                                          |  |
| Specification texts           | Venticello; Vanity washbasin;<br>Sanitary porcelain; Size: 1000 x 500<br>mm; Rectangle; for wall-mounted<br>washbasin mixer, without tap hole;<br>when using a wall-mounted tap<br>fitting, we recommend a projection<br>of at least 210 mm; with overflow;<br>basin right; wall fixation; EN 31, EN<br>14688; towel holder (not included in<br>scope of delivery): side installation<br>(mountable: 2 pc.) |  |