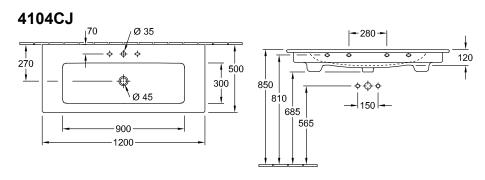

# TECHNICAL DRAWINGS

#### 1. POSITION

| Model                         | 4104CJ                                                                                                                                                                                                                                                                                                                                                                                         |  |
|-------------------------------|------------------------------------------------------------------------------------------------------------------------------------------------------------------------------------------------------------------------------------------------------------------------------------------------------------------------------------------------------------------------------------------------|--|
| Collection                    | Venticello                                                                                                                                                                                                                                                                                                                                                                                     |  |
| PROJECTS                      | DESIGN                                                                                                                                                                                                                                                                                                                                                                                         |  |
| Width                         | 1200 mm                                                                                                                                                                                                                                                                                                                                                                                        |  |
| Depth                         | 500 mm                                                                                                                                                                                                                                                                                                                                                                                         |  |
| Weight                        | 32,5 kg                                                                                                                                                                                                                                                                                                                                                                                        |  |
| description                   | Sanitary porcelain<br>wall fixation<br>EN 31, EN 14688<br>towel holder (not included in scope<br>of delivery): side installation<br>(mountable: 2 pc.)                                                                                                                                                                                                                                         |  |
| Tap fitting / Tap hole remark | for wall-mounted washbasin mixer,<br>without tap hole, when using a wall-<br>mounted tap fitting, we recommend<br>a projection of at least 210 mm                                                                                                                                                                                                                                              |  |
| Overflow remark               | with overflow                                                                                                                                                                                                                                                                                                                                                                                  |  |
| material                      | Sanitary porcelain                                                                                                                                                                                                                                                                                                                                                                             |  |
| Specification texts           | Venticello; Vanity washbasin;<br>Sanitary porcelain; Size: 1200 x 500<br>mm; Rectangle; for wall-mounted<br>washbasin mixer, without tap hole;<br>when using a wall-mounted tap<br>fitting, we recommend a projection<br>of at least 210 mm; with overflow;<br>wall fixation; EN 31, EN 14688;<br>towel holder (not included in scope<br>of delivery): side installation<br>(mountable: 2 pc.) |  |