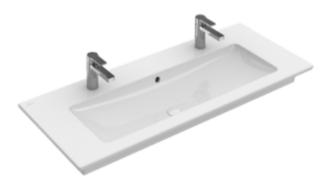

#### 1. POSITION

| Model                         | 4104CK                                                                                                                                                                                                                                                                                                                                                                                                                                                                      |  |
|-------------------------------|-----------------------------------------------------------------------------------------------------------------------------------------------------------------------------------------------------------------------------------------------------------------------------------------------------------------------------------------------------------------------------------------------------------------------------------------------------------------------------|--|
| Collection                    | Venticello                                                                                                                                                                                                                                                                                                                                                                                                                                                                  |  |
| PROJECTS                      | DESIGN                                                                                                                                                                                                                                                                                                                                                                                                                                                                      |  |
| Width                         | 1200 mm                                                                                                                                                                                                                                                                                                                                                                                                                                                                     |  |
| Depth                         | 500 mm                                                                                                                                                                                                                                                                                                                                                                                                                                                                      |  |
| Weight                        | 32,5 kg                                                                                                                                                                                                                                                                                                                                                                                                                                                                     |  |
| description                   | Sanitary porcelain wall fixation EN 31, EN 14688 towel holder (not included in scope of delivery): side installation (mountable: 2 pc.)                                                                                                                                                                                                                                                                                                                                     |  |
| Tap fitting / Tap hole remark | suitable for 2 1-hole tap fittings, tap holes punched out, with 2 single-lever mixers and turn-knob operation or in conjunction with toggle valve, as well as push-open valve, please do not exceed a flow rate of max. 7.5 l/min per tap fitting.                                                                                                                                                                                                                          |  |
| Overflow remark               | with overflow                                                                                                                                                                                                                                                                                                                                                                                                                                                               |  |
| material                      | Sanitary porcelain                                                                                                                                                                                                                                                                                                                                                                                                                                                          |  |
| Specification texts           | Venticello; Vanity washbasin; Sanitary porcelain; Size: 1200 x 500 mm; Rectangle; suitable for 2 1-hole tap fittings, tap holes punched out; with 2 single-lever mixers and turn-knob operation or in conjunction with toggle valve, as well as push-open valve, please do not exceed a flow rate of max. 7.5 l/min per tap fitting.; with overflow; wall fixation; EN 31, EN 14688; towel holder (not included in scope of delivery): side installation (mountable: 2 pc.) |  |