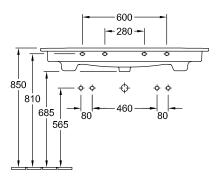

#### 1. POSITION

| Model                         | 4104CK                                                                                                                                                                                                                                                                                                                                                                                                                                                                      |  |
|-------------------------------|-----------------------------------------------------------------------------------------------------------------------------------------------------------------------------------------------------------------------------------------------------------------------------------------------------------------------------------------------------------------------------------------------------------------------------------------------------------------------------|--|
| Collection                    | Venticello                                                                                                                                                                                                                                                                                                                                                                                                                                                                  |  |
| PROJECTS                      | DESIGN                                                                                                                                                                                                                                                                                                                                                                                                                                                                      |  |
| Width                         | 1200 mm                                                                                                                                                                                                                                                                                                                                                                                                                                                                     |  |
| Depth                         | 500 mm                                                                                                                                                                                                                                                                                                                                                                                                                                                                      |  |
| Weight                        | 32,5 kg                                                                                                                                                                                                                                                                                                                                                                                                                                                                     |  |
| description                   | Sanitary porcelain wall fixation EN 31, EN 14688 towel holder (not included in scope of delivery): side installation (mountable: 2 pc.)                                                                                                                                                                                                                                                                                                                                     |  |
| Tap fitting / Tap hole remark | suitable for 2 1-hole tap fittings, tap holes punched out, with 2 single-lever mixers and turn-knob operation or in conjunction with toggle valve, as well as push-open valve, please do not exceed a flow rate of max. 7.5 l/min per tap fitting.                                                                                                                                                                                                                          |  |
| Overflow remark               | with overflow                                                                                                                                                                                                                                                                                                                                                                                                                                                               |  |
| material                      | Sanitary porcelain                                                                                                                                                                                                                                                                                                                                                                                                                                                          |  |
| Specification texts           | Venticello; Vanity washbasin; Sanitary porcelain; Size: 1200 x 500 mm; Rectangle; suitable for 2 1-hole tap fittings, tap holes punched out; with 2 single-lever mixers and turn-knob operation or in conjunction with toggle valve, as well as push-open valve, please do not exceed a flow rate of max. 7.5 l/min per tap fitting.; with overflow; wall fixation; EN 31, EN 14688; towel holder (not included in scope of delivery): side installation (mountable: 2 pc.) |  |

#### 4104CK