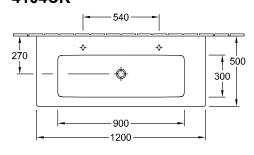

#### 1. POSITION

| Model                         | 4104CK                                                                                                                                                                                                                                                                                                                                                                                                                                                                      |  |
|-------------------------------|-----------------------------------------------------------------------------------------------------------------------------------------------------------------------------------------------------------------------------------------------------------------------------------------------------------------------------------------------------------------------------------------------------------------------------------------------------------------------------|--|
| Collection                    | Venticello                                                                                                                                                                                                                                                                                                                                                                                                                                                                  |  |
| PROJECTS                      | DESIGN                                                                                                                                                                                                                                                                                                                                                                                                                                                                      |  |
| Width                         | 1200 mm                                                                                                                                                                                                                                                                                                                                                                                                                                                                     |  |
| Depth                         | 500 mm                                                                                                                                                                                                                                                                                                                                                                                                                                                                      |  |
| Weight                        | 32,5 kg                                                                                                                                                                                                                                                                                                                                                                                                                                                                     |  |
| description                   | Sanitary porcelain wall fixation EN 31, EN 14688 towel holder (not included in scope of delivery): side installation (mountable: 2 pc.)                                                                                                                                                                                                                                                                                                                                     |  |
| Tap fitting / Tap hole remark | suitable for 2 1-hole tap fittings, tap holes punched out, with 2 single-lever mixers and turn-knob operation or in conjunction with toggle valve, as well as push-open valve, please do not exceed a flow rate of max. 7.5 l/min per tap fitting.                                                                                                                                                                                                                          |  |
| Overflow remark               | with overflow                                                                                                                                                                                                                                                                                                                                                                                                                                                               |  |
| material                      | Sanitary porcelain                                                                                                                                                                                                                                                                                                                                                                                                                                                          |  |
| Specification texts           | Venticello; Vanity washbasin; Sanitary porcelain; Size: 1200 x 500 mm; Rectangle; suitable for 2 1-hole tap fittings, tap holes punched out; with 2 single-lever mixers and turn-knob operation or in conjunction with toggle valve, as well as push-open valve, please do not exceed a flow rate of max. 7.5 l/min per tap fitting.; with overflow; wall fixation; EN 31, EN 14688; towel holder (not included in scope of delivery): side installation (mountable: 2 pc.) |  |

#### 4104CK