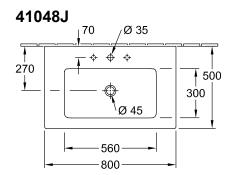

#### 1. POSITION

| Model                         | 41048J                                                                                                                                                                                                                                                                                                                                                                                        |  |
|-------------------------------|-----------------------------------------------------------------------------------------------------------------------------------------------------------------------------------------------------------------------------------------------------------------------------------------------------------------------------------------------------------------------------------------------|--|
| Collection                    | Venticello                                                                                                                                                                                                                                                                                                                                                                                    |  |
| PROJECTS                      | DESIGN                                                                                                                                                                                                                                                                                                                                                                                        |  |
| Width                         | 800 mm                                                                                                                                                                                                                                                                                                                                                                                        |  |
| Depth                         | 500 mm                                                                                                                                                                                                                                                                                                                                                                                        |  |
| Weight                        | 21,6 kg                                                                                                                                                                                                                                                                                                                                                                                       |  |
| description                   | Sanitary porcelain<br>wall fixation<br>EN 31, EN 14688<br>towel holder (not included in scope<br>of delivery): side installation<br>(mountable: 2 pc.)                                                                                                                                                                                                                                        |  |
| Tap fitting / Tap hole remark | for wall-mounted washbasin mixer, without tap hole, when using a wall-mounted tap fitting, we recommend a projection of at least 210 mm                                                                                                                                                                                                                                                       |  |
| Overflow remark               | with overflow                                                                                                                                                                                                                                                                                                                                                                                 |  |
| material                      | Sanitary porcelain                                                                                                                                                                                                                                                                                                                                                                            |  |
| Specification texts           | Venticello; Vanity washbasin;<br>Sanitary porcelain; Size: 800 x 500<br>mm; Rectangle; for wall-mounted<br>washbasin mixer, without tap hole;<br>when using a wall-mounted tap<br>fitting, we recommend a projection<br>of at least 210 mm; with overflow;<br>wall fixation; EN 31, EN 14688;<br>towel holder (not included in scope<br>of delivery): side installation<br>(mountable: 2 pc.) |  |

# TECHNICAL DRAWINGS