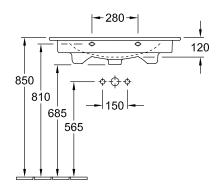

#### 1. POSITION

| Model                         | 41048J                                                                                                                                                                                                                                                                                                                                                                                        |  |
|-------------------------------|-----------------------------------------------------------------------------------------------------------------------------------------------------------------------------------------------------------------------------------------------------------------------------------------------------------------------------------------------------------------------------------------------|--|
| Collection                    | Venticello                                                                                                                                                                                                                                                                                                                                                                                    |  |
| PROJECTS                      | DESIGN                                                                                                                                                                                                                                                                                                                                                                                        |  |
| Width                         | 800 mm                                                                                                                                                                                                                                                                                                                                                                                        |  |
| Depth                         | 500 mm                                                                                                                                                                                                                                                                                                                                                                                        |  |
| Weight                        | 21,6 kg                                                                                                                                                                                                                                                                                                                                                                                       |  |
| description                   | Sanitary porcelain<br>wall fixation<br>EN 31, EN 14688<br>towel holder (not included in scope<br>of delivery): side installation<br>(mountable: 2 pc.)                                                                                                                                                                                                                                        |  |
| Tap fitting / Tap hole remark | for wall-mounted washbasin mixer, without tap hole, when using a wall-mounted tap fitting, we recommend a projection of at least 210 mm                                                                                                                                                                                                                                                       |  |
| Overflow remark               | with overflow                                                                                                                                                                                                                                                                                                                                                                                 |  |
| material                      | Sanitary porcelain                                                                                                                                                                                                                                                                                                                                                                            |  |
| Specification texts           | Venticello; Vanity washbasin;<br>Sanitary porcelain; Size: 800 x 500<br>mm; Rectangle; for wall-mounted<br>washbasin mixer, without tap hole;<br>when using a wall-mounted tap<br>fitting, we recommend a projection<br>of at least 210 mm; with overflow;<br>wall fixation; EN 31, EN 14688;<br>towel holder (not included in scope<br>of delivery): side installation<br>(mountable: 2 pc.) |  |

# TECHNICAL DRAWINGS