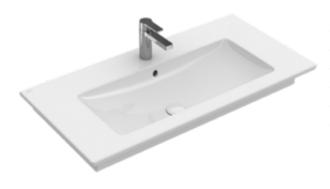

#### 1. POSITION

| Model                         | 41048J                                                                                                                                                                                                                                                                                                                                                                                        |  |
|-------------------------------|-----------------------------------------------------------------------------------------------------------------------------------------------------------------------------------------------------------------------------------------------------------------------------------------------------------------------------------------------------------------------------------------------|--|
| Collection                    | Venticello                                                                                                                                                                                                                                                                                                                                                                                    |  |
| PROJECTS                      | DESIGN                                                                                                                                                                                                                                                                                                                                                                                        |  |
| Width                         | 800 mm                                                                                                                                                                                                                                                                                                                                                                                        |  |
| Depth                         | 500 mm                                                                                                                                                                                                                                                                                                                                                                                        |  |
| Weight                        | 21,6 kg                                                                                                                                                                                                                                                                                                                                                                                       |  |
| description                   | Sanitary porcelain<br>wall fixation<br>EN 31, EN 14688<br>towel holder (not included in scope<br>of delivery): side installation<br>(mountable: 2 pc.)                                                                                                                                                                                                                                        |  |
| Tap fitting / Tap hole remark | for wall-mounted washbasin mixer, without tap hole, when using a wall-mounted tap fitting, we recommend a projection of at least 210 mm                                                                                                                                                                                                                                                       |  |
| Overflow remark               | with overflow                                                                                                                                                                                                                                                                                                                                                                                 |  |
| material                      | Sanitary porcelain                                                                                                                                                                                                                                                                                                                                                                            |  |
| Specification texts           | Venticello; Vanity washbasin;<br>Sanitary porcelain; Size: 800 x 500<br>mm; Rectangle; for wall-mounted<br>washbasin mixer, without tap hole;<br>when using a wall-mounted tap<br>fitting, we recommend a projection<br>of at least 210 mm; with overflow;<br>wall fixation; EN 31, EN 14688;<br>towel holder (not included in scope<br>of delivery): side installation<br>(mountable: 2 pc.) |  |