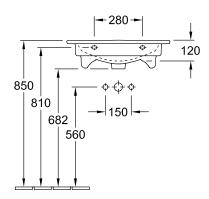

### 1. POSITION

| Model                         | 412462                                                                                                                                                                                                                                                                                                                                 |  |
|-------------------------------|----------------------------------------------------------------------------------------------------------------------------------------------------------------------------------------------------------------------------------------------------------------------------------------------------------------------------------------|--|
| Collection                    | Venticello                                                                                                                                                                                                                                                                                                                             |  |
| PROJECTS                      | DESIGN                                                                                                                                                                                                                                                                                                                                 |  |
| Width                         | 600 mm                                                                                                                                                                                                                                                                                                                                 |  |
| Depth                         | 500 mm                                                                                                                                                                                                                                                                                                                                 |  |
| Weight                        | 17,4 kg                                                                                                                                                                                                                                                                                                                                |  |
| description                   | Sanitary porcelain wall fixation EN 31, EN 14688 towel holder (not included in scope of delivery): front installation                                                                                                                                                                                                                  |  |
| Tap fitting / Tap hole remark | for wall-mounted washbasin mixer, without tap hole, when using a wall-mounted tap fitting, we recommend a projection of at least 210 mm                                                                                                                                                                                                |  |
| Overflow remark               | with overflow                                                                                                                                                                                                                                                                                                                          |  |
| material                      | Sanitary porcelain                                                                                                                                                                                                                                                                                                                     |  |
| Specification texts           | Venticello; Washbasin; Sanitary porcelain; Size: 600 x 500 mm; Rectangle; for wall-mounted washbasin mixer, without tap hole; when using a wall-mounted tap fitting, we recommend a projection of at least 210 mm; with overflow; wall fixation; EN 31, EN 14688; towel holder (not included in scope of delivery): front installation |  |

# TECHNICAL DRAWINGS