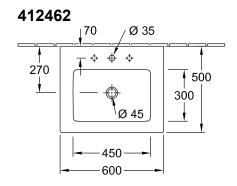

### 1. POSITION

| Model                         | 412462                                                                                                                                                                                                                                                                                                                                 |  |
|-------------------------------|----------------------------------------------------------------------------------------------------------------------------------------------------------------------------------------------------------------------------------------------------------------------------------------------------------------------------------------|--|
| Collection                    | Venticello                                                                                                                                                                                                                                                                                                                             |  |
| PROJECTS                      | DESIGN                                                                                                                                                                                                                                                                                                                                 |  |
| Width                         | 600 mm                                                                                                                                                                                                                                                                                                                                 |  |
| Depth                         | 500 mm                                                                                                                                                                                                                                                                                                                                 |  |
| Weight                        | 17,4 kg                                                                                                                                                                                                                                                                                                                                |  |
| description                   | Sanitary porcelain wall fixation EN 31, EN 14688 towel holder (not included in scope of delivery): front installation                                                                                                                                                                                                                  |  |
| Tap fitting / Tap hole remark | for wall-mounted washbasin mixer, without tap hole, when using a wall-mounted tap fitting, we recommend a projection of at least 210 mm                                                                                                                                                                                                |  |
| Overflow remark               | with overflow                                                                                                                                                                                                                                                                                                                          |  |
| material                      | Sanitary porcelain                                                                                                                                                                                                                                                                                                                     |  |
| Specification texts           | Venticello; Washbasin; Sanitary porcelain; Size: 600 x 500 mm; Rectangle; for wall-mounted washbasin mixer, without tap hole; when using a wall-mounted tap fitting, we recommend a projection of at least 210 mm; with overflow; wall fixation; EN 31, EN 14688; towel holder (not included in scope of delivery): front installation |  |

# TECHNICAL DRAWINGS