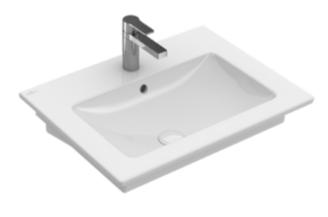

### 1. POSITION

| Model                         | 412462                                                                                                                                                                                                                                                                                                                                 |  |
|-------------------------------|----------------------------------------------------------------------------------------------------------------------------------------------------------------------------------------------------------------------------------------------------------------------------------------------------------------------------------------|--|
| Collection                    | Venticello                                                                                                                                                                                                                                                                                                                             |  |
| PROJECTS                      | DESIGN                                                                                                                                                                                                                                                                                                                                 |  |
| Width                         | 600 mm                                                                                                                                                                                                                                                                                                                                 |  |
| Depth                         | 500 mm                                                                                                                                                                                                                                                                                                                                 |  |
| Weight                        | 17,4 kg                                                                                                                                                                                                                                                                                                                                |  |
| description                   | Sanitary porcelain wall fixation EN 31, EN 14688 towel holder (not included in scope of delivery): front installation                                                                                                                                                                                                                  |  |
| Tap fitting / Tap hole remark | for wall-mounted washbasin mixer, without tap hole, when using a wall-mounted tap fitting, we recommend a projection of at least 210 mm                                                                                                                                                                                                |  |
| Overflow remark               | with overflow                                                                                                                                                                                                                                                                                                                          |  |
| material                      | Sanitary porcelain                                                                                                                                                                                                                                                                                                                     |  |
| Specification texts           | Venticello; Washbasin; Sanitary porcelain; Size: 600 x 500 mm; Rectangle; for wall-mounted washbasin mixer, without tap hole; when using a wall-mounted tap fitting, we recommend a projection of at least 210 mm; with overflow; wall fixation; EN 31, EN 14688; towel holder (not included in scope of delivery): front installation |  |