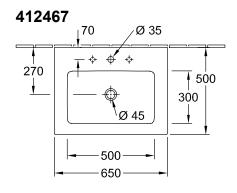

#### 1. POSITION

| Model                         | 412467                                                                                                                                                                                                                                                                                                                                 |  |
|-------------------------------|----------------------------------------------------------------------------------------------------------------------------------------------------------------------------------------------------------------------------------------------------------------------------------------------------------------------------------------|--|
| Collection                    | Venticello                                                                                                                                                                                                                                                                                                                             |  |
| PROJECTS                      | DESIGN                                                                                                                                                                                                                                                                                                                                 |  |
| Width                         | 650 mm                                                                                                                                                                                                                                                                                                                                 |  |
| Depth                         | 500 mm                                                                                                                                                                                                                                                                                                                                 |  |
| Weight                        | 18,1 kg                                                                                                                                                                                                                                                                                                                                |  |
| description                   | Sanitary porcelain<br>wall fixation<br>EN 31, EN 14688<br>towel holder (not included in scope<br>of delivery): front installation                                                                                                                                                                                                      |  |
| Tap fitting / Tap hole remark | for wall-mounted washbasin mixer, without tap hole, when using a wall-mounted tap fitting, we recommend a projection of at least 210 mm                                                                                                                                                                                                |  |
| Overflow remark               | with overflow                                                                                                                                                                                                                                                                                                                          |  |
| material                      | Sanitary porcelain                                                                                                                                                                                                                                                                                                                     |  |
| Specification texts           | Venticello; Washbasin; Sanitary porcelain; Size: 650 x 500 mm; Rectangle; for wall-mounted washbasin mixer, without tap hole; when using a wall-mounted tap fitting, we recommend a projection of at least 210 mm; with overflow; wall fixation; EN 31, EN 14688; towel holder (not included in scope of delivery): front installation |  |

# TECHNICAL DRAWINGS