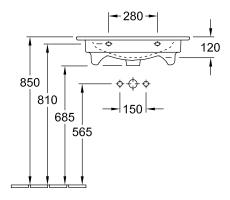

#### 1. POSITION

| Model                         | 412467                                                                                                                                                                                                                                                                                                                                 |  |
|-------------------------------|----------------------------------------------------------------------------------------------------------------------------------------------------------------------------------------------------------------------------------------------------------------------------------------------------------------------------------------|--|
| Collection                    | Venticello                                                                                                                                                                                                                                                                                                                             |  |
| PROJECTS                      | DESIGN                                                                                                                                                                                                                                                                                                                                 |  |
| Width                         | 650 mm                                                                                                                                                                                                                                                                                                                                 |  |
| Depth                         | 500 mm                                                                                                                                                                                                                                                                                                                                 |  |
| Weight                        | 18,1 kg                                                                                                                                                                                                                                                                                                                                |  |
| description                   | Sanitary porcelain<br>wall fixation<br>EN 31, EN 14688<br>towel holder (not included in scope<br>of delivery): front installation                                                                                                                                                                                                      |  |
| Tap fitting / Tap hole remark | for wall-mounted washbasin mixer, without tap hole, when using a wall-mounted tap fitting, we recommend a projection of at least 210 mm                                                                                                                                                                                                |  |
| Overflow remark               | with overflow                                                                                                                                                                                                                                                                                                                          |  |
| material                      | Sanitary porcelain                                                                                                                                                                                                                                                                                                                     |  |
| Specification texts           | Venticello; Washbasin; Sanitary porcelain; Size: 650 x 500 mm; Rectangle; for wall-mounted washbasin mixer, without tap hole; when using a wall-mounted tap fitting, we recommend a projection of at least 210 mm; with overflow; wall fixation; EN 31, EN 14688; towel holder (not included in scope of delivery): front installation |  |

# TECHNICAL DRAWINGS