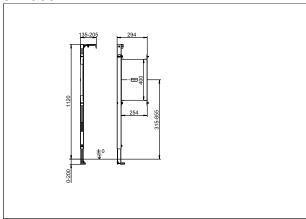

#### 1. POSITION

| Model               | 921983                                                                                                                                                                                                                                                                        |
|---------------------|-------------------------------------------------------------------------------------------------------------------------------------------------------------------------------------------------------------------------------------------------------------------------------|
| Collection          | ViConnect                                                                                                                                                                                                                                                                     |
| PROJECTS            | PLUS                                                                                                                                                                                                                                                                          |
| Width               | 310 mm                                                                                                                                                                                                                                                                        |
| Height              | 1150 mm                                                                                                                                                                                                                                                                       |
| Depth               | 55 mm                                                                                                                                                                                                                                                                         |
| Weight              | 5,4 kg                                                                                                                                                                                                                                                                        |
| description         | for covering with plasterboard, for<br>assembly to left of WC element<br>9224 61<br>incl. self-locking feet with adjustable<br>base plates, fastening materials<br>for barrier-free installation of a<br>folding support                                                      |
| Specification texts | ViConnect; Fastening elements for handles; Size: 310 x 1150 x 55 mm; for covering with plasterboard, for assembly to left of WC element 9224 61; incl. self-locking feet with adjustable base plates, fastening materials; for barrier-free installation of a folding support |

# TECHNICAL DRAWINGS