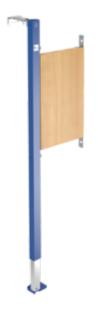

#### 1. POSITION

| Model               | 921983                                                                                                                                                                                                                                                                        |
|---------------------|-------------------------------------------------------------------------------------------------------------------------------------------------------------------------------------------------------------------------------------------------------------------------------|
| Collection          | ViConnect                                                                                                                                                                                                                                                                     |
| PROJECTS            | PLUS                                                                                                                                                                                                                                                                          |
| Width               | 310 mm                                                                                                                                                                                                                                                                        |
| Height              | 1150 mm                                                                                                                                                                                                                                                                       |
| Depth               | 55 mm                                                                                                                                                                                                                                                                         |
| Weight              | 5,4 kg                                                                                                                                                                                                                                                                        |
| description         | for covering with plasterboard, for<br>assembly to left of WC element<br>9224 61<br>incl. self-locking feet with adjustable<br>base plates, fastening materials<br>for barrier-free installation of a<br>folding support                                                      |
| Specification texts | ViConnect; Fastening elements for handles; Size: 310 x 1150 x 55 mm; for covering with plasterboard, for assembly to left of WC element 9224 61; incl. self-locking feet with adjustable base plates, fastening materials; for barrier-free installation of a folding support |