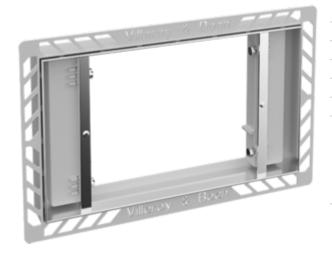

## 1. POSITION

| Model               | 922159                                                                                                                                                                                                                            |
|---------------------|-----------------------------------------------------------------------------------------------------------------------------------------------------------------------------------------------------------------------------------|
| Collection          | ViConnect                                                                                                                                                                                                                         |
| PROJECTS            | PLUS                                                                                                                                                                                                                              |
| Width               | 295 mm                                                                                                                                                                                                                            |
| Height              | 186 mm                                                                                                                                                                                                                            |
| Weight              | 0,68 kg                                                                                                                                                                                                                           |
| description         | for E300, M300<br>installation kit for flush-mounted<br>installation inc. enlarged protection<br>plugs<br>visible frame (after installation<br>) made of brushed stainless steel                                                  |
| Specification texts | ViConnect; Flush-mounted installation kit; for E300, M300; Size: 295 x 186 mm; installation kit for flush-mounted installation inc. enlarged protection plugs; visible frame (after installation) made of brushed stainless steel |