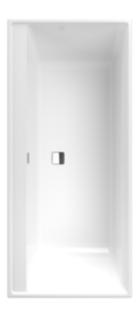

### 1 . POSITION

| Article number           | UBA180COR2DV-RW                                                      |
|--------------------------|----------------------------------------------------------------------|
| Article title            | Villeroy & Boch Collaro Rectangular bath, 1800 x 800 mm, Stone White |
| Product designation      | Rectangular bath                                                     |
| Collection               | Collaro                                                              |
| PROJECTS                 | DESIGN                                                               |
| Assembly / Assembly type | Installation                                                         |
| Assembly instructions    | Central positioning of the tap fitting is not possible.              |
| Scope of delivery        | 1 x rectangular bath 1 x matching outlet and overflow                |
| Ordering information     | Set of bath feet is not supplied as standard.                        |
| Length in mm             | 1800                                                                 |
| Width in mm              | 800                                                                  |
| Height in mm             | 470                                                                  |
| Interior depth           | 470                                                                  |
| Weight in kg             | 24,00                                                                |
| express delivery         | No                                                                   |
| Material                 | Acrylic                                                              |
| Other material           | Waste/overflow combination: Plastic<br>Outlet cover: Plastic         |
| other surfaces           | Waste/overflow combination: glossy<br>Outlet cover: glossy           |
| With overflow            | Yes                                                                  |
| EAN number               | 4062373681725                                                        |