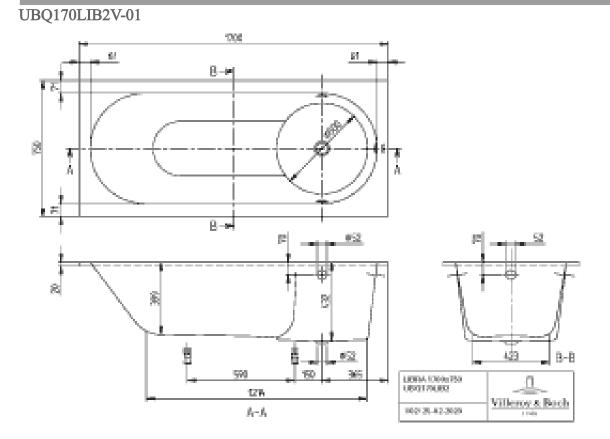

#### 1 . POSITION

| Article number           | UBQ170LIB2V-01                                                                                                                                                    |
|--------------------------|-------------------------------------------------------------------------------------------------------------------------------------------------------------------|
| Article title            | Villeroy & Boch Libra Rectangular bath<br>1700 x 750 mm, White Alpin                                                                                              |
| Product designation      | Rectangular bath                                                                                                                                                  |
| Collection               | Libra                                                                                                                                                             |
| PROJECTS                 | DESIGN                                                                                                                                                            |
| Assembly / Assembly type | Installation                                                                                                                                                      |
| Scope of delivery        | 1 x rectangular bath 1 x holesaw (for<br>drilling the overflow hole) 2 x bath<br>support frame (self-adhesive), adjustable<br>from 130 - 180 mm                   |
| Ordering information     | Requires extended waste/overflow<br>combination. Overflow hole possible in<br>one of 3 different positions. Holesaw<br>(for drilling the overflow hole) included. |
| Length in mm             | 1700                                                                                                                                                              |
| Width in mm              | 750                                                                                                                                                               |
| Height in mm             | 457                                                                                                                                                               |
| Interior depth           | 432                                                                                                                                                               |
| Weight in kg             | 37,20                                                                                                                                                             |
| express delivery         | No                                                                                                                                                                |
| Material                 | Quaryl®                                                                                                                                                           |
| With overflow            | Yes                                                                                                                                                               |
| EAN number               | 8712335286753                                                                                                                                                     |

## TECHNICAL DRAWINGS