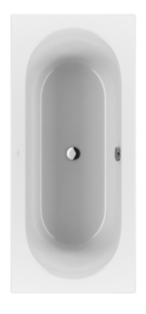

#### 1. POSITION

| Model               | UBA180LFO2V                                                                                                                                                                                                                                                  |  |
|---------------------|--------------------------------------------------------------------------------------------------------------------------------------------------------------------------------------------------------------------------------------------------------------|--|
| Collection          | Loop & Friends                                                                                                                                                                                                                                               |  |
| PROJECTS            | DESIGN                                                                                                                                                                                                                                                       |  |
| Width               | 800 mm                                                                                                                                                                                                                                                       |  |
| Depth               | 440 mm                                                                                                                                                                                                                                                       |  |
| Length              | 1800 mm                                                                                                                                                                                                                                                      |  |
| Weight              | 23 kg                                                                                                                                                                                                                                                        |  |
| description         | OVAL Duo with oval inner form Litres incl. 1 pers: 135 Not included in scope of delivery:: Set of bath feet is not supplied as standard., Requires extended waste/overflow combination.                                                                      |  |
| material            | Acrylic                                                                                                                                                                                                                                                      |  |
| Specification texts | Loop & Friends; Bath; Size: 1800 x 800 mm; Rectangular; OVAL; Duo; Acrylic; with oval inner form; Litres incl. 1 pers: 135; Not included in scope of delivery:: Set of bath feet is not supplied as standard., Requires extended waste/overflow combination. |  |

### COLOURS

| white (alpin) | UBA180LFO2V-01 | 4051202126032 |
|---------------|----------------|---------------|
| Star White    | UBA180LFO2V-96 | 4051202126049 |