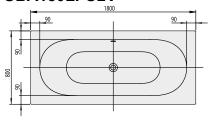

|  |
| material            | Acrylic                                                                                                                                                                                                                                                      |  |
| Specification texts | Loop & Friends; Bath; Size: 1800 x 800 mm; Rectangular; OVAL; Duo; Acrylic; with oval inner form; Litres incl. 1 pers: 135; Not included in scope of delivery:: Set of bath feet is not supplied as standard., Requires extended waste/overflow combination. |  |

### COLOURS

| white (alpin) | UBA180LFO2V-01 | 4051202126032 |
|---------------|----------------|---------------|
| Star White    | UBA180LFO2V-96 | 4051202126049 |



# TECHNICAL DRAWINGS

#### UBA180LFO2V











# TECHNICAL DRAWINGS

#### UBA180LFO2V