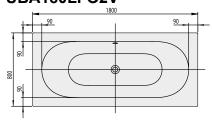

Acrylic                                                                                                                                                                                                                                                      |  |
| Specification texts | Loop & Friends; Bath; Size: 1800 x 800 mm; Rectangular; OVAL; Duo; Acrylic; with oval inner form; Litres incl. 1 pers: 135; Not included in scope of delivery:: Set of bath feet is not supplied as standard., Requires extended waste/overflow combination. |  |

### COLOURS

| white (alpin) | UBA180LFO2V-01 | 4051202126032 |
|---------------|----------------|---------------|
| Star White    | UBA180LFO2V-96 | 4051202126049 |



# TECHNICAL DRAWINGS

#### UBA180LFO2V











# TECHNICAL DRAWINGS

#### UBA180LFO2V