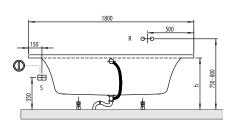

#### 1. POSITION

| Model               | UBA180LFO2V                                                                                                                                                                                                                                                  |  |
|---------------------|--------------------------------------------------------------------------------------------------------------------------------------------------------------------------------------------------------------------------------------------------------------|--|
| Collection          | Loop & Friends                                                                                                                                                                                                                                               |  |
| PROJECTS            | DESIGN                                                                                                                                                                                                                                                       |  |
| Width               | 800 mm                                                                                                                                                                                                                                                       |  |
| Depth               | 440 mm                                                                                                                                                                                                                                                       |  |
| Length              | 1800 mm                                                                                                                                                                                                                                                      |  |
| Weight              | 23 kg                                                                                                                                                                                                                                                        |  |
| description         | OVAL Duo with oval inner form Litres incl. 1 pers: 135 Not included in scope of delivery:: Set of bath feet is not supplied as standard., Requires extended waste/overflow combination.                                                                      |  |
| material            | Acrylic                                                                                                                                                                                                                                                      |  |
| Specification texts | Loop & Friends; Bath; Size: 1800 x 800 mm; Rectangular; OVAL; Duo; Acrylic; with oval inner form; Litres incl. 1 pers: 135; Not included in scope of delivery:: Set of bath feet is not supplied as standard., Requires extended waste/overflow combination. |  |

#### UBA180LFO2V