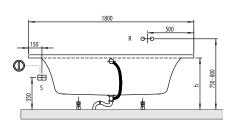

|  |
| material            | Acrylic                                                                                                                                                                                                                                                      |  |
| Specification texts | Loop & Friends; Bath; Size: 1800 x 800 mm; Rectangular; OVAL; Duo; Acrylic; with oval inner form; Litres incl. 1 pers: 135; Not included in scope of delivery:: Set of bath feet is not supplied as standard., Requires extended waste/overflow combination. |  |

### COLOURS

| white (alpin) | UBA180LFO2V-01 | 4051202126032 |
|---------------|----------------|---------------|
| Star White    | UBA180LFO2V-96 | 4051202126049 |



# TECHNICAL DRAWINGS

#### UBA180LFO2V











# TECHNICAL DRAWINGS

#### UBA180LFO2V