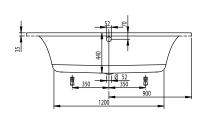

|  |
| material            | Acrylic                                                                                                                                                                                                                                                      |  |
| Specification texts | Loop & Friends; Bath; Size: 1800 x 800 mm; Rectangular; OVAL; Duo; Acrylic; with oval inner form; Litres incl. 1 pers: 135; Not included in scope of delivery:: Set of bath feet is not supplied as standard., Requires extended waste/overflow combination. |  |

### COLOURS

| white (alpin) | UBA180LFO2V-01 | 4051202126032 |
|---------------|----------------|---------------|
| Star White    | UBA180LFO2V-96 | 4051202126049 |



# TECHNICAL DRAWINGS

#### UBA180LFO2V











# TECHNICAL DRAWINGS

#### UBA180LFO2V