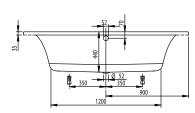

#### 1. POSITION

| Model               | UBA180LFO2V                                                                                                                                                                                                                                                  |  |
|---------------------|--------------------------------------------------------------------------------------------------------------------------------------------------------------------------------------------------------------------------------------------------------------|--|
| Collection          | Loop & Friends                                                                                                                                                                                                                                               |  |
| PROJECTS            | DESIGN                                                                                                                                                                                                                                                       |  |
| Width               | 800 mm                                                                                                                                                                                                                                                       |  |
| Depth               | 440 mm                                                                                                                                                                                                                                                       |  |
| Length              | 1800 mm                                                                                                                                                                                                                                                      |  |
| Weight              | 23 kg                                                                                                                                                                                                                                                        |  |
| description         | OVAL Duo with oval inner form Litres incl. 1 pers: 135 Not included in scope of delivery:: Set of bath feet is not supplied as standard., Requires extended waste/overflow combination.                                                                      |  |
| material            | Acrylic                                                                                                                                                                                                                                                      |  |
| Specification texts | Loop & Friends; Bath; Size: 1800 x 800 mm; Rectangular; OVAL; Duo; Acrylic; with oval inner form; Litres incl. 1 pers: 135; Not included in scope of delivery:: Set of bath feet is not supplied as standard., Requires extended waste/overflow combination. |  |