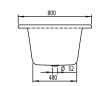

|  |
| material            | Acrylic                                                                                                                                                                                                                                                      |  |
| Specification texts | Loop & Friends; Bath; Size: 1800 x 800 mm; Rectangular; OVAL; Duo; Acrylic; with oval inner form; Litres incl. 1 pers: 135; Not included in scope of delivery:: Set of bath feet is not supplied as standard., Requires extended waste/overflow combination. |  |

### COLOURS

| white (alpin) | UBA180LFO2V-01 | 4051202126032 |
|---------------|----------------|---------------|
| Star White    | UBA180LFO2V-96 | 4051202126049 |



# TECHNICAL DRAWINGS

#### UBA180LFO2V











# TECHNICAL DRAWINGS

#### UBA180LFO2V