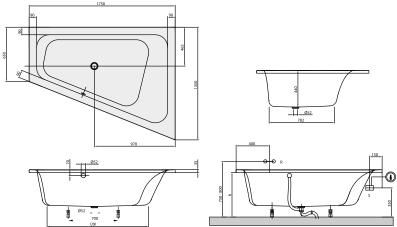

material            | Acrylic                                                                                                                                                                                                                                                                                                    |
| Specification texts | Loop & Friends; Bath; Size: 1750 x<br>1350 mm; Special shape;<br>SQUARE; Acrylic; right hand<br>version, with square inner form;<br>Litres incl. 1 pers: 215; Not included<br>in scope of delivery:: Set of bath<br>feet is not supplied as standard.,<br>Requires extended waste/overflow<br>combination. |

### COLOURS

 white (alpin)
 UBA175LFS9REV-01
 4051202125950

 Star White
 UBA175LFS9REV-96
 4051202125967



# TECHNICAL DRAWINGS

### UBA175LFS9REV





# TECHNICAL DRAWINGS

### UBA175LFS9REV