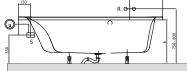

#### 1. POSITION

| Model               | UBA175LFS9LIV                                                                                                                                                                                                                                                                                             |
|---------------------|-----------------------------------------------------------------------------------------------------------------------------------------------------------------------------------------------------------------------------------------------------------------------------------------------------------|
| Collection          | Loop & Friends                                                                                                                                                                                                                                                                                            |
| PROJECTS            | DESIGN                                                                                                                                                                                                                                                                                                    |
| Width               | 1350 mm                                                                                                                                                                                                                                                                                                   |
| Depth               | 440 mm                                                                                                                                                                                                                                                                                                    |
| Length              | 1750 mm                                                                                                                                                                                                                                                                                                   |
| Weight              | 32 kg                                                                                                                                                                                                                                                                                                     |
| description         | SQUARE<br>left hand version, with square inner<br>form<br>Litres incl. 1 pers: 215<br>Not included in scope of delivery::<br>Set of bath feet is not supplied as<br>standard., Requires extended<br>waste/overflow combination.                                                                           |
| material            | Acrylic                                                                                                                                                                                                                                                                                                   |
| Specification texts | Loop & Friends; Bath; Size: 1750 x<br>1350 mm; Special shape;<br>SQUARE; Acrylic; left hand version,<br>with square inner form; Litres incl. 1<br>pers: 215; Not included in scope of<br>delivery:: Set of bath feet is not<br>supplied as standard., Requires<br>extended waste/overflow<br>combination. |

#### UBA175LFS9LIV