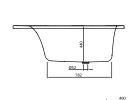

|
| Specification texts | Loop & Friends; Bath; Size: 1750 x<br>1350 mm; Special shape;<br>SQUARE; Acrylic; left hand version,<br>with square inner form; Litres incl. 1<br>pers: 215; Not included in scope of<br>delivery:: Set of bath feet is not<br>supplied as standard., Requires<br>extended waste/overflow<br>combination. |

## COLOURS

| Star White    | UBA175LFS9LIV-96 | 4051202125981 |
|---------------|------------------|---------------|
| white (alpin) | UBA175LFS9LIV-01 | 4051202125974 |



# TECHNICAL DRAWINGS

#### UBA175LFS9LIV









# TECHNICAL DRAWINGS

#### UBA175LFS9LIV