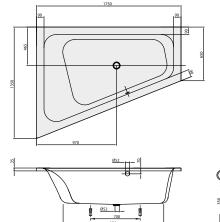

|
| Specification texts | Loop & Friends; Bath; Size: 1750 x<br>1350 mm; Special shape;<br>SQUARE; Acrylic; left hand version,<br>with square inner form; Litres incl. 1<br>pers: 215; Not included in scope of<br>delivery:: Set of bath feet is not<br>supplied as standard., Requires<br>extended waste/overflow<br>combination. |

## COLOURS

| Star White    | UBA175LFS9LIV-96 | 4051202125981 |
|---------------|------------------|---------------|
| white (alpin) | UBA175LFS9LIV-01 | 4051202125974 |



# TECHNICAL DRAWINGS

#### UBA175LFS9LIV









# TECHNICAL DRAWINGS

#### UBA175LFS9LIV