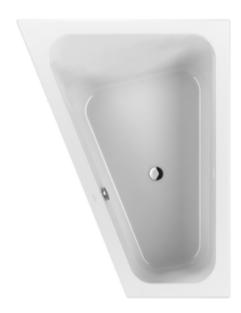

#### 1. POSITION

| Model               | UBA175LFS9LIV                                                                                                                                                                                                                                                                                             |
|---------------------|-----------------------------------------------------------------------------------------------------------------------------------------------------------------------------------------------------------------------------------------------------------------------------------------------------------|
| Collection          | Loop & Friends                                                                                                                                                                                                                                                                                            |
| PROJECTS            | DESIGN                                                                                                                                                                                                                                                                                                    |
| Width               | 1350 mm                                                                                                                                                                                                                                                                                                   |
| Depth               | 440 mm                                                                                                                                                                                                                                                                                                    |
| Length              | 1750 mm                                                                                                                                                                                                                                                                                                   |
| Weight              | 32 kg                                                                                                                                                                                                                                                                                                     |
| description         | SQUARE<br>left hand version, with square inner<br>form<br>Litres incl. 1 pers: 215<br>Not included in scope of delivery::<br>Set of bath feet is not supplied as<br>standard., Requires extended<br>waste/overflow combination.                                                                           |
| material            | Acrylic                                                                                                                                                                                                                                                                                                   |
| Specification texts | Loop & Friends; Bath; Size: 1750 x<br>1350 mm; Special shape;<br>SQUARE; Acrylic; left hand version,<br>with square inner form; Litres incl. 1<br>pers: 215; Not included in scope of<br>delivery:: Set of bath feet is not<br>supplied as standard., Requires<br>extended waste/overflow<br>combination. |