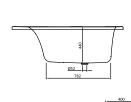

|
| Specification texts | Loop & Friends; Bath; Size: 1750 x<br>1350 mm; Special shape;<br>SQUARE; Acrylic; left hand version,<br>with square inner form; Litres incl. 1<br>pers: 215; Not included in scope of<br>delivery:: Set of bath feet is not<br>supplied as standard., Requires<br>extended waste/overflow<br>combination. |

## COLOURS

| Star White    | UBA175LFS9LIV-96 | 4051202125981 |
|---------------|------------------|---------------|
| white (alpin) | UBA175LFS9LIV-01 | 4051202125974 |



# TECHNICAL DRAWINGS

#### UBA175LFS9LIV









# TECHNICAL DRAWINGS

#### UBA175LFS9LIV