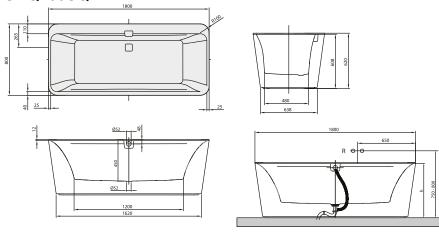

|
| Specification texts | Squaro Edge 12; Bath; Size: 1800 x 800 mm; Freestanding; Duo; Quaryl®; Litres incl. 1 pers: 180; Including extended waste/overflow combination (chrome-plated and white)., For baths in Star White (96), we recommend the chrome-plated outlet and overflow fitting.; Diameter: 52 mm; Technical information:: Whirlpool systems available on request. |

## COLOURS

white (alpin) UBQ180SQE7PDT1V-01 4051202222871

1



# TECHNICAL DRAWINGS

### UBQ180SQE7PDT1V





# TECHNICAL DRAWINGS

### UBQ180SQE7PDT1V