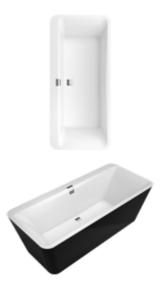

#### 1. POSITION

| Model               | UBQ180SQE7PDT1V                                                                                                                                                                                                                                                                                                                                        |
|---------------------|--------------------------------------------------------------------------------------------------------------------------------------------------------------------------------------------------------------------------------------------------------------------------------------------------------------------------------------------------------|
| Collection          | Squaro Edge 12                                                                                                                                                                                                                                                                                                                                         |
| PROJECTS            | PREMIUM                                                                                                                                                                                                                                                                                                                                                |
| Width               | 800 mm                                                                                                                                                                                                                                                                                                                                                 |
| Depth               | 450 mm                                                                                                                                                                                                                                                                                                                                                 |
| Length              | 1800 mm                                                                                                                                                                                                                                                                                                                                                |
| Weight              | 110,4 kg                                                                                                                                                                                                                                                                                                                                               |
| description         | Duo Litres incl. 1 pers: 180 Technical information:: Whirlpool systems available on request. Including extended waste/overflow combination (chrome-plated and white)., For baths in Star White (96), we recommend the chrome- plated outlet and overflow fitting. Diameter: 52 mm incl. Quaryl® panel (Graphite Noir)                                  |
| material            | Quaryl®                                                                                                                                                                                                                                                                                                                                                |
| Specification texts | Squaro Edge 12; Bath; Size: 1800 x 800 mm; Freestanding; Duo; Quaryl®; Litres incl. 1 pers: 180; Including extended waste/overflow combination (chrome-plated and white)., For baths in Star White (96), we recommend the chrome-plated outlet and overflow fitting.; Diameter: 52 mm; Technical information:: Whirlpool systems available on request. |

## COLOURS

white (alpin) UBQ180SQE7PDT1V-01 4051202222871

1