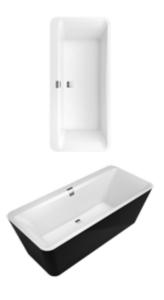

#### 1. POSITION

| Model               | UBQ180SQE7PDV                                                                                                                                                                                                                                                                                                                                          |
|---------------------|--------------------------------------------------------------------------------------------------------------------------------------------------------------------------------------------------------------------------------------------------------------------------------------------------------------------------------------------------------|
| Collection          | Squaro Edge 12                                                                                                                                                                                                                                                                                                                                         |
| PROJECTS            | PREMIUM                                                                                                                                                                                                                                                                                                                                                |
| Width               | 800 mm                                                                                                                                                                                                                                                                                                                                                 |
| Depth               | 450 mm                                                                                                                                                                                                                                                                                                                                                 |
| Length              | 1800 mm                                                                                                                                                                                                                                                                                                                                                |
| Weight              | 110,4 kg                                                                                                                                                                                                                                                                                                                                               |
| description         | Duo Litres incl. 1 pers: 180 Technical information:: Whirlpool systems available on request. Including extended waste/overflow combination (chrome-plated and white)., For baths in Star White (96), we recommend the chrome- plated outlet and overflow fitting. Diameter: 52 mm incl. panel in the same colour as the bath                           |
| material            | Quaryl®                                                                                                                                                                                                                                                                                                                                                |
| Specification texts | Squaro Edge 12; Bath; Size: 1800 x 800 mm; Freestanding; Duo; Quaryl®; Litres incl. 1 pers: 180; Including extended waste/overflow combination (chrome-plated and white)., For baths in Star White (96), we recommend the chrome-plated outlet and overflow fitting.; Diameter: 52 mm; Technical information:: Whirlpool systems available on request. |

## COLOURS

| white (alpin) | UBQ180SQE7PDV-01 | 4051202222857 |
|---------------|------------------|---------------|
| Star White    | UBQ180SQE7PDV-96 | 4051202222864 |