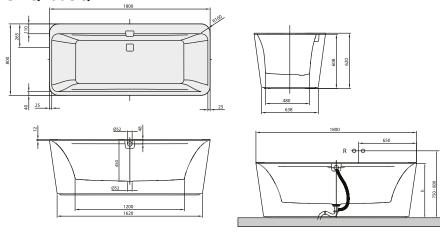

|
| Specification texts | Squaro Edge 12; Bath; Size: 1800 x 800 mm; Freestanding; Duo; Quaryl®; Litres incl. 1 pers: 180; Including extended waste/overflow combination (chrome-plated and white)., For baths in Star White (96), we recommend the chrome-plated outlet and overflow fitting.; Diameter: 52 mm; Technical information:: Whirlpool systems available on request. |

## COLOURS

| white (alpin) | UBQ180SQE7PDV-01 | 4051202222857 |
|---------------|------------------|---------------|
| Star White    | UBQ180SQE7PDV-96 | 4051202222864 |



# TECHNICAL DRAWINGS

#### UBQ180SQE7PDV





# TECHNICAL DRAWINGS

#### UBQ180SQE7PDV