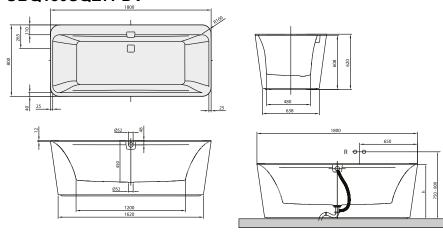

# TECHNICAL DRAWINGS

#### UBQ180SQE7PDV

#### 1. POSITION

| Model               | UBQ180SQE7PDV                                                                                                                                                                                                                                                                                                                                          |
|---------------------|--------------------------------------------------------------------------------------------------------------------------------------------------------------------------------------------------------------------------------------------------------------------------------------------------------------------------------------------------------|
| Collection          | Squaro Edge 12                                                                                                                                                                                                                                                                                                                                         |
| PROJECTS            | PREMIUM                                                                                                                                                                                                                                                                                                                                                |
| Width               | 800 mm                                                                                                                                                                                                                                                                                                                                                 |
| Depth               | 450 mm                                                                                                                                                                                                                                                                                                                                                 |
| Length              | 1800 mm                                                                                                                                                                                                                                                                                                                                                |
| Weight              | 110,4 kg                                                                                                                                                                                                                                                                                                                                               |
| description         | Duo Litres incl. 1 pers: 180 Technical information:: Whirlpool systems available on request. Including extended waste/overflow combination (chrome-plated and white)., For baths in Star White (96), we recommend the chrome- plated outlet and overflow fitting. Diameter: 52 mm incl. panel in the same colour as the bath                           |
| material            | Quaryl®                                                                                                                                                                                                                                                                                                                                                |
| Specification texts | Squaro Edge 12; Bath; Size: 1800 x 800 mm; Freestanding; Duo; Quaryl®; Litres incl. 1 pers: 180; Including extended waste/overflow combination (chrome-plated and white)., For baths in Star White (96), we recommend the chrome-plated outlet and overflow fitting.; Diameter: 52 mm; Technical information:: Whirlpool systems available on request. |