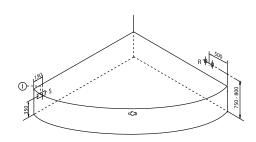

|
| Specification texts | Squaro; Bath; Size: 1450 x 1450 mm; Corner; Quaryl®; Litres incl. 1 pers: 240; Set of bath feet is supplied as standard (selfadhesive), adjustable from 130 à 180 mm.; Not included in scope of delivery:: Requires extended waste/ overflow combination., Panel (optionally available, is always preinstalled at the factory). Please note: The panel cannot be retrofitted.; Diameter: 52 mm; Technical information:: The height of the pane is 550 mm |

## COLOURS

| white (alpin) | UBQ145SQR3V-01 | 4047289265313 |  |
|---------------|----------------|---------------|--|
| Star White    | UBQ145SQR3V-96 | 4047289265559 |  |



# TECHNICAL DRAWINGS

#### UBQ145SQR3V











# TECHNICAL DRAWINGS

#### UBQ145SQR3V