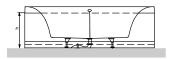

|
| Specification texts | Squaro; Bath; Size: 1450 x 1450 mm; Corner; Quaryl®; Litres incl. 1 pers: 240; Set of bath feet is supplied as standard (selfadhesive), adjustable from 130 à 180 mm.; Not included in scope of delivery:: Requires extended waste/ overflow combination., Panel (optionally available, is always preinstalled at the factory). Please note: The panel cannot be retrofitted.; Diameter: 52 mm; Technical information:: The height of the pane is 550 mm |

## COLOURS

| white (alpin) | UBQ145SQR3V-01 | 4047289265313 |  |
|---------------|----------------|---------------|--|
| Star White    | UBQ145SQR3V-96 | 4047289265559 |  |



# TECHNICAL DRAWINGS

#### UBQ145SQR3V











# TECHNICAL DRAWINGS

#### UBQ145SQR3V