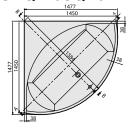

|
| Specification texts | Squaro; Bath; Size: 1450 x 1450 mm; Corner; Quaryl®; Litres incl. 1 pers: 240; Set of bath feet is supplied as standard (selfadhesive), adjustable from 130 à 180 mm.; Not included in scope of delivery:: Requires extended waste/ overflow combination., Panel (optionally available, is always preinstalled at the factory). Please note: The panel cannot be retrofitted.; Diameter: 52 mm; Technical information:: The height of the pane is 550 mm |

## COLOURS

| white (alpin) | UBQ145SQR3V-01 | 4047289265313 |  |
|---------------|----------------|---------------|--|
| Star White    | UBQ145SQR3V-96 | 4047289265559 |  |



# TECHNICAL DRAWINGS

#### UBQ145SQR3V











# TECHNICAL DRAWINGS

#### UBQ145SQR3V