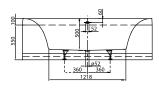

|
| Specification texts | Squaro; Bath; Size: 1450 x 1450 mm; Corner; Quaryl®; Litres incl. 1 pers: 240; Set of bath feet is supplied as standard (selfadhesive), adjustable from 130 à 180 mm.; Not included in scope of delivery:: Requires extended waste/ overflow combination., Panel (optionally available, is always preinstalled at the factory). Please note: The panel cannot be retrofitted.; Diameter: 52 mm; Technical information:: The height of the pane is 550 mm |

## COLOURS

| white (alpin) | UBQ145SQR3V-01 | 4047289265313 |  |
|---------------|----------------|---------------|--|
| Star White    | UBQ145SQR3V-96 | 4047289265559 |  |



# TECHNICAL DRAWINGS

#### UBQ145SQR3V











# TECHNICAL DRAWINGS

#### UBQ145SQR3V