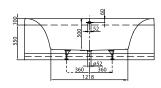

|
| Specification texts | Squaro; Bath; Size: 1450 x 1450 mm; Corner; Quaryl®; Litres incl. 1 pers: 240; Set of bath feet is supplied as standard (selfadhesive), adjustable from 130 à 180 mm.; Not included in scope of delivery:: Requires extended waste/ overflow combination., Panel (optionally available, is always preinstalled at the factory). Please note: The panel cannot be retrofitted.; Diameter: 52 mm; Technical information:: The height of the pane is 550 mm |

## COLOURS

| white (alpin) | UBQ145SQR3V-01 | 4047289265313 |  |
|---------------|----------------|---------------|--|
| Star White    | UBQ145SQR3V-96 | 4047289265559 |  |



# TECHNICAL DRAWINGS

#### UBQ145SQR3V











# TECHNICAL DRAWINGS

#### UBQ145SQR3V