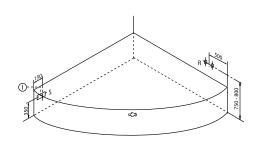

|
| Specification texts | Squaro; Bath; Size: 1450 x 1450 mm; Corner; Quaryl®; Litres incl. 1 pers: 240; Set of bath feet is supplied as standard (selfadhesive), adjustable from 130 à 180 mm.; Not included in scope of delivery:: Requires extended waste/ overflow combination., Panel (optionally available, is always preinstalled at the factory). Please note: The panel cannot be retrofitted.; Diameter: 52 mm; Technical information:: The height of the pane is 550 mm |

## COLOURS

| white (alpin) | UBQ145SQR3V-01 | 4047289265313 |  |
|---------------|----------------|---------------|--|
| Star White    | UBQ145SQR3V-96 | 4047289265559 |  |



# TECHNICAL DRAWINGS

#### UBQ145SQR3V











# TECHNICAL DRAWINGS

#### UBQ145SQR3V