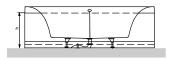

|
| Specification texts | Squaro; Bath; Size: 1450 x 1450 mm; Corner; Quaryl®; Litres incl. 1 pers: 240; Set of bath feet is supplied as standard (selfadhesive), adjustable from 130 à 180 mm.; Not included in scope of delivery:: Requires extended waste/ overflow combination., Panel (optionally available, is always preinstalled at the factory). Please note: The panel cannot be retrofitted.; Diameter: 52 mm; Technical information:: The height of the pane is 550 mm |

## COLOURS

| white (alpin) | UBQ145SQR3V-01 | 4047289265313 |  |
|---------------|----------------|---------------|--|
| Star White    | UBQ145SQR3V-96 | 4047289265559 |  |



# TECHNICAL DRAWINGS

#### UBQ145SQR3V











# TECHNICAL DRAWINGS

#### UBQ145SQR3V