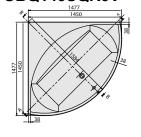

|
| Specification texts | Squaro; Bath; Size: 1450 x 1450 mm; Corner; Quaryl®; Litres incl. 1 pers: 240; Set of bath feet is supplied as standard (selfadhesive), adjustable from 130 à 180 mm.; Not included in scope of delivery:: Requires extended waste/ overflow combination., Panel (optionally available, is always preinstalled at the factory). Please note: The panel cannot be retrofitted.; Diameter: 52 mm; Technical information:: The height of the pane is 550 mm |

## COLOURS

| white (alpin) | UBQ145SQR3V-01 | 4047289265313 |  |
|---------------|----------------|---------------|--|
| Star White    | UBQ145SQR3V-96 | 4047289265559 |  |



# TECHNICAL DRAWINGS

#### UBQ145SQR3V











# TECHNICAL DRAWINGS

#### UBQ145SQR3V