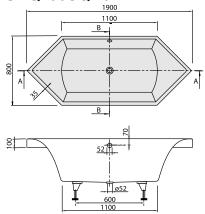

|  |
| Specification texts | Squaro; Bath; Size: 1900 x 800 mm; Hexagonal; Duo; Quaryl®; Litres incl. 1 pers: 185; Set of bath feet is supplied as standard (selfadhesive), adjustable from 130 à 180 mm.; Not included in scope of delivery:: Requires extended waste/ overflow combination.; Technical information:: In case of corner installation the diagonal dimension is 1344 mm. |  |

# COLOURS

| white (alpin) | UBQ190SQR6V-01 | 4047289544401 |
|---------------|----------------|---------------|
| Star White    | UBQ190SQR6V-96 | 4047289544425 |

1



## TECHNICAL DRAWINGS

#### UBQ190SQR6V







## TECHNICAL DRAWINGS

#### UBQ190SQR6V