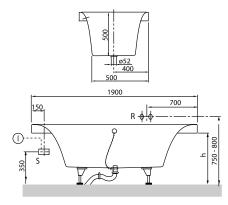

|  |
| Specification texts | Squaro; Bath; Size: 1900 x 800 mm; Hexagonal; Duo; Quaryl®; Litres incl. 1 pers: 185; Set of bath feet is supplied as standard (selfadhesive), adjustable from 130 à 180 mm.; Not included in scope of delivery:: Requires extended waste/ overflow combination.; Technical information:: In case of corner installation the diagonal dimension is 1344 mm. |  |

# COLOURS

| white (alpin) | UBQ190SQR6V-01 | 4047289544401 |
|---------------|----------------|---------------|
| Star White    | UBQ190SQR6V-96 | 4047289544425 |

1



## TECHNICAL DRAWINGS

#### UBQ190SQR6V







## TECHNICAL DRAWINGS

#### UBQ190SQR6V