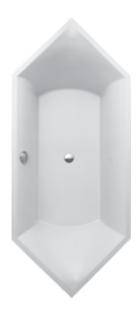

#### 1. POSITION

| Model               | UBQ190SQR6V                                                                                                                                                                                                                                                                                                                                                 |  |
|---------------------|-------------------------------------------------------------------------------------------------------------------------------------------------------------------------------------------------------------------------------------------------------------------------------------------------------------------------------------------------------------|--|
| Collection          | Squaro                                                                                                                                                                                                                                                                                                                                                      |  |
| PROJECTS            | PREMIUM                                                                                                                                                                                                                                                                                                                                                     |  |
| Width               | 800 mm                                                                                                                                                                                                                                                                                                                                                      |  |
| Depth               | 500 mm                                                                                                                                                                                                                                                                                                                                                      |  |
| Length              | 1900 mm                                                                                                                                                                                                                                                                                                                                                     |  |
| Weight              | 50,9 kg                                                                                                                                                                                                                                                                                                                                                     |  |
| description         | Duo Litres incl. 1 pers: 185 Technical information:: In case of corner installation the diagonal dimension is 1344 mm. Set of bath feet is supplied as standard (self-adhesive), adjustable from 130 à 180 mm. Not included in scope of delivery:: Requires extended waste/overflow combination.                                                            |  |
| material            | Quaryl®                                                                                                                                                                                                                                                                                                                                                     |  |
| Specification texts | Squaro; Bath; Size: 1900 x 800 mm; Hexagonal; Duo; Quaryl®; Litres incl. 1 pers: 185; Set of bath feet is supplied as standard (selfadhesive), adjustable from 130 à 180 mm.; Not included in scope of delivery:: Requires extended waste/ overflow combination.; Technical information:: In case of corner installation the diagonal dimension is 1344 mm. |  |