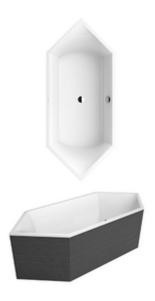

### BATH SQUARO

#### 1. POSITION

| Model               | UBQ190SQS6V                                                                                                                                                                                                                                                      |
|---------------------|------------------------------------------------------------------------------------------------------------------------------------------------------------------------------------------------------------------------------------------------------------------|
| Collection          | Squaro                                                                                                                                                                                                                                                           |
| PROJECTS            | PREMIUM                                                                                                                                                                                                                                                          |
| Width               | 794 mm                                                                                                                                                                                                                                                           |
| Depth               | 500 mm                                                                                                                                                                                                                                                           |
| Length              | 1892 mm                                                                                                                                                                                                                                                          |
| Weight              | 55 kg                                                                                                                                                                                                                                                            |
| description         | Duo Litres incl. 1 pers: 185 Set of bath feet is supplied as standard (self-adhesive), adjustable from 130 à 180 mm. Not included in scope of delivery:: Requires extended waste/overflow combination.                                                           |
| material            | Quaryl®                                                                                                                                                                                                                                                          |
| Specification texts | Squaro; Bath; Size: 1892 x 794 mm; Hexagonal; Duo; Quaryl®; Litres incl. 1 pers: 185; Set of bath feet is supplied as standard (self-adhesive), adjustable from 130 à 180 mm.; Not included in scope of delivery:: Requires extended waste/overflow combination. |

# COLOURS

| white (alpin) | UBQ190SQS6V-01 | 4051202164027 |
|---------------|----------------|---------------|
| Star White    | UBQ190SQS6V-96 | 4051202164041 |