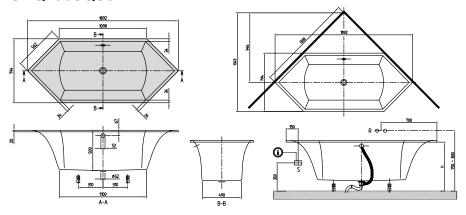

| Quaryl®                                                                                                                                                                                                                                                          |
| Specification texts | Squaro; Bath; Size: 1892 x 794 mm; Hexagonal; Duo; Quaryl®; Litres incl. 1 pers: 185; Set of bath feet is supplied as standard (self-adhesive), adjustable from 130 à 180 mm.; Not included in scope of delivery:: Requires extended waste/overflow combination. |

# COLOURS

| white (alpin) | UBQ190SQS6V-01 | 4051202164027 |
|---------------|----------------|---------------|
| Star White    | UBQ190SQS6V-96 | 4051202164041 |



# TECHNICAL DRAWINGS

#### UBQ190SQS6V





# TECHNICAL DRAWINGS

#### UBQ190SQS6V