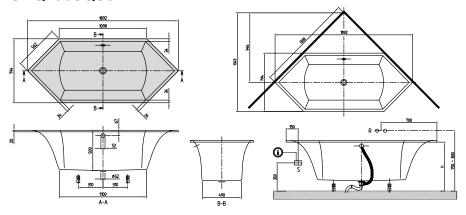

|
| material            | Quaryl®                                                                                                                                                                                                                                                          |
| Specification texts | Squaro; Bath; Size: 1892 x 794 mm; Hexagonal; Duo; Quaryl®; Litres incl. 1 pers: 185; Set of bath feet is supplied as standard (self-adhesive), adjustable from 130 à 180 mm.; Not included in scope of delivery:: Requires extended waste/overflow combination. |

# COLOURS

| white (alpin) | UBQ190SQS6V-01 | 4051202164027 |
|---------------|----------------|---------------|
| Star White    | UBQ190SQS6V-96 | 4051202164041 |



# TECHNICAL DRAWINGS

#### UBQ190SQS6V





# TECHNICAL DRAWINGS

#### UBQ190SQS6V