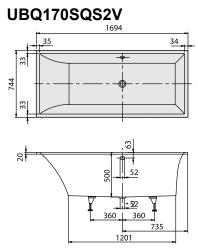

### 1. POSITION

| Model               | UBQ170SQS2V                                                                                                                                                                                                                                                                         |
|---------------------|-------------------------------------------------------------------------------------------------------------------------------------------------------------------------------------------------------------------------------------------------------------------------------------|
| Collection          | Squaro                                                                                                                                                                                                                                                                              |
| PROJECTS            | PREMIUM                                                                                                                                                                                                                                                                             |
| Width               | 744 mm                                                                                                                                                                                                                                                                              |
| Depth               | 500 mm                                                                                                                                                                                                                                                                              |
| Length              | 1694 mm                                                                                                                                                                                                                                                                             |
| Weight              | 50 kg                                                                                                                                                                                                                                                                               |
| description         | Duo Litres incl. 1 pers: 195 Set of bath feet is supplied as standard (self-adhesive), adjustable from 130 à 180 mm. Not included in scope of delivery:: Requires extended waste/overflow combination. Diameter: 52 mm                                                              |
| material            | Quaryl®                                                                                                                                                                                                                                                                             |
| Specification texts | Squaro; Bath; Size: 1694 x 744 mm; Rectangular; Duo; Quaryl®; Litres incl. 1 pers: 195; Set of bath feet is supplied as standard (self-adhesive), adjustable from 130 à 180 mm.; Not included in scope of delivery:: Requires extended waste/overflow combination.; Diameter: 52 mm |

# TECHNICAL DRAWINGS