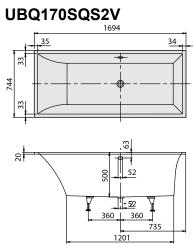

### 1. POSITION

| Model               | UBQ170SQS2V                                                                                                                                                                                                                                                                         |
|---------------------|-------------------------------------------------------------------------------------------------------------------------------------------------------------------------------------------------------------------------------------------------------------------------------------|
| Collection          | Squaro                                                                                                                                                                                                                                                                              |
| PROJECTS            | PREMIUM                                                                                                                                                                                                                                                                             |
| Width               | 744 mm                                                                                                                                                                                                                                                                              |
| Depth               | 500 mm                                                                                                                                                                                                                                                                              |
| Length              | 1694 mm                                                                                                                                                                                                                                                                             |
| Weight              | 50 kg                                                                                                                                                                                                                                                                               |
| description         | Duo Litres incl. 1 pers: 195 Set of bath feet is supplied as standard (self-adhesive), adjustable from 130 à 180 mm. Not included in scope of delivery:: Requires extended waste/overflow combination. Diameter: 52 mm                                                              |
| material            | Quaryl®                                                                                                                                                                                                                                                                             |
| Specification texts | Squaro; Bath; Size: 1694 x 744 mm; Rectangular; Duo; Quaryl®; Litres incl. 1 pers: 195; Set of bath feet is supplied as standard (self-adhesive), adjustable from 130 à 180 mm.; Not included in scope of delivery:: Requires extended waste/overflow combination.; Diameter: 52 mm |

# TECHNICAL DRAWINGS