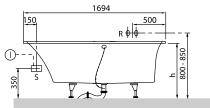

### 1. POSITION

| Model               | UBQ170SQS2V                                                                                                                                                                                                                                                                         |
|---------------------|-------------------------------------------------------------------------------------------------------------------------------------------------------------------------------------------------------------------------------------------------------------------------------------|
| Collection          | Squaro                                                                                                                                                                                                                                                                              |
| PROJECTS            | PREMIUM                                                                                                                                                                                                                                                                             |
| Width               | 744 mm                                                                                                                                                                                                                                                                              |
| Depth               | 500 mm                                                                                                                                                                                                                                                                              |
| Length              | 1694 mm                                                                                                                                                                                                                                                                             |
| Weight              | 50 kg                                                                                                                                                                                                                                                                               |
| description         | Duo Litres incl. 1 pers: 195 Set of bath feet is supplied as standard (self-adhesive), adjustable from 130 à 180 mm. Not included in scope of delivery:: Requires extended waste/overflow combination. Diameter: 52 mm                                                              |
| material            | Quaryl®                                                                                                                                                                                                                                                                             |
| Specification texts | Squaro; Bath; Size: 1694 x 744 mm; Rectangular; Duo; Quaryl®; Litres incl. 1 pers: 195; Set of bath feet is supplied as standard (self-adhesive), adjustable from 130 à 180 mm.; Not included in scope of delivery:: Requires extended waste/overflow combination.; Diameter: 52 mm |

# TECHNICAL DRAWINGS