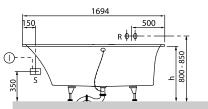

### 1. POSITION

| Model               | UBQ170SQS2V                                                                                                                                                                                                                                                                         |
|---------------------|-------------------------------------------------------------------------------------------------------------------------------------------------------------------------------------------------------------------------------------------------------------------------------------|
| Collection          | Squaro                                                                                                                                                                                                                                                                              |
| PROJECTS            | PREMIUM                                                                                                                                                                                                                                                                             |
| Width               | 744 mm                                                                                                                                                                                                                                                                              |
| Depth               | 500 mm                                                                                                                                                                                                                                                                              |
| Length              | 1694 mm                                                                                                                                                                                                                                                                             |
| Weight              | 50 kg                                                                                                                                                                                                                                                                               |
| description         | Duo Litres incl. 1 pers: 195 Set of bath feet is supplied as standard (self-adhesive), adjustable from 130 à 180 mm. Not included in scope of delivery:: Requires extended waste/overflow combination. Diameter: 52 mm                                                              |
| material            | Quaryl®                                                                                                                                                                                                                                                                             |
| Specification texts | Squaro; Bath; Size: 1694 x 744 mm; Rectangular; Duo; Quaryl®; Litres incl. 1 pers: 195; Set of bath feet is supplied as standard (self-adhesive), adjustable from 130 à 180 mm.; Not included in scope of delivery:: Requires extended waste/overflow combination.; Diameter: 52 mm |

# TECHNICAL DRAWINGS