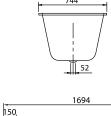

### 1. POSITION

| Model               | UBQ170SQS2V                                                                                                                                                                                                                                                                         |
|---------------------|-------------------------------------------------------------------------------------------------------------------------------------------------------------------------------------------------------------------------------------------------------------------------------------|
| Collection          | Squaro                                                                                                                                                                                                                                                                              |
| PROJECTS            | PREMIUM                                                                                                                                                                                                                                                                             |
| Width               | 744 mm                                                                                                                                                                                                                                                                              |
| Depth               | 500 mm                                                                                                                                                                                                                                                                              |
| Length              | 1694 mm                                                                                                                                                                                                                                                                             |
| Weight              | 50 kg                                                                                                                                                                                                                                                                               |
| description         | Duo Litres incl. 1 pers: 195 Set of bath feet is supplied as standard (self-adhesive), adjustable from 130 à 180 mm. Not included in scope of delivery:: Requires extended waste/overflow combination. Diameter: 52 mm                                                              |
| material            | Quaryl®                                                                                                                                                                                                                                                                             |
| Specification texts | Squaro; Bath; Size: 1694 x 744 mm; Rectangular; Duo; Quaryl®; Litres incl. 1 pers: 195; Set of bath feet is supplied as standard (self-adhesive), adjustable from 130 à 180 mm.; Not included in scope of delivery:: Requires extended waste/overflow combination.; Diameter: 52 mm |

# TECHNICAL DRAWINGS