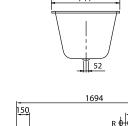

### 1. POSITION

| Model               | UBQ170SQS2V                                                                                                                                                                                                                                                                         |
|---------------------|-------------------------------------------------------------------------------------------------------------------------------------------------------------------------------------------------------------------------------------------------------------------------------------|
| Collection          | Squaro                                                                                                                                                                                                                                                                              |
| PROJECTS            | PREMIUM                                                                                                                                                                                                                                                                             |
| Width               | 744 mm                                                                                                                                                                                                                                                                              |
| Depth               | 500 mm                                                                                                                                                                                                                                                                              |
| Length              | 1694 mm                                                                                                                                                                                                                                                                             |
| Weight              | 50 kg                                                                                                                                                                                                                                                                               |
| description         | Duo Litres incl. 1 pers: 195 Set of bath feet is supplied as standard (self-adhesive), adjustable from 130 à 180 mm. Not included in scope of delivery:: Requires extended waste/overflow combination. Diameter: 52 mm                                                              |
| material            | Quaryl®                                                                                                                                                                                                                                                                             |
| Specification texts | Squaro; Bath; Size: 1694 x 744 mm; Rectangular; Duo; Quaryl®; Litres incl. 1 pers: 195; Set of bath feet is supplied as standard (self-adhesive), adjustable from 130 à 180 mm.; Not included in scope of delivery:: Requires extended waste/overflow combination.; Diameter: 52 mm |

# TECHNICAL DRAWINGS