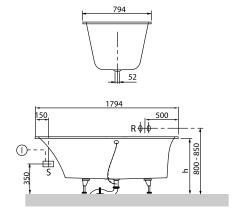

# TECHNICAL DRAWINGS

### 1. POSITION

| Model               | UBQ180SQS2V                                                                                                                                                                                                                                                                         |
|---------------------|-------------------------------------------------------------------------------------------------------------------------------------------------------------------------------------------------------------------------------------------------------------------------------------|
| Collection          | Squaro                                                                                                                                                                                                                                                                              |
| PROJECTS            | PREMIUM                                                                                                                                                                                                                                                                             |
| Width               | 794 mm                                                                                                                                                                                                                                                                              |
| Depth               | 500 mm                                                                                                                                                                                                                                                                              |
| Length              | 1794 mm                                                                                                                                                                                                                                                                             |
| Weight              | 53 kg                                                                                                                                                                                                                                                                               |
| description         | Duo Litres incl. 1 pers: 215 Set of bath feet is supplied as standard (self-adhesive), adjustable from 130 à 180 mm. Not included in scope of delivery:: Requires extended waste/overflow combination. Diameter: 52 mm                                                              |
| material            | Quaryl®                                                                                                                                                                                                                                                                             |
| Specification texts | Squaro; Bath; Size: 1794 x 794 mm; Rectangular; Duo; Quaryl®; Litres incl. 1 pers: 215; Set of bath feet is supplied as standard (self-adhesive), adjustable from 130 à 180 mm.; Not included in scope of delivery:: Requires extended waste/overflow combination.; Diameter: 52 mm |