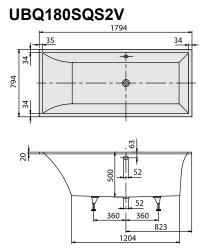

# TECHNICAL DRAWINGS

### 1. POSITION

| Model               | UBQ180SQS2V                                                                                                                                                                                                                                                                         |
|---------------------|-------------------------------------------------------------------------------------------------------------------------------------------------------------------------------------------------------------------------------------------------------------------------------------|
| Collection          | Squaro                                                                                                                                                                                                                                                                              |
| PROJECTS            | PREMIUM                                                                                                                                                                                                                                                                             |
| Width               | 794 mm                                                                                                                                                                                                                                                                              |
| Depth               | 500 mm                                                                                                                                                                                                                                                                              |
| Length              | 1794 mm                                                                                                                                                                                                                                                                             |
| Weight              | 53 kg                                                                                                                                                                                                                                                                               |
| description         | Duo Litres incl. 1 pers: 215 Set of bath feet is supplied as standard (self-adhesive), adjustable from 130 à 180 mm. Not included in scope of delivery:: Requires extended waste/overflow combination. Diameter: 52 mm                                                              |
| material            | Quaryl®                                                                                                                                                                                                                                                                             |
| Specification texts | Squaro; Bath; Size: 1794 x 794 mm; Rectangular; Duo; Quaryl®; Litres incl. 1 pers: 215; Set of bath feet is supplied as standard (self-adhesive), adjustable from 130 à 180 mm.; Not included in scope of delivery:: Requires extended waste/overflow combination.; Diameter: 52 mm |