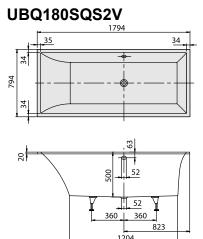

# TECHNICAL DRAWINGS

### 1. POSITION

| Model               | UBQ180SQS2V                                                                                                                                                                                                                                                                         |
|---------------------|-------------------------------------------------------------------------------------------------------------------------------------------------------------------------------------------------------------------------------------------------------------------------------------|
| Collection          | Squaro                                                                                                                                                                                                                                                                              |
| PROJECTS            | PREMIUM                                                                                                                                                                                                                                                                             |
| Width               | 794 mm                                                                                                                                                                                                                                                                              |
| Depth               | 500 mm                                                                                                                                                                                                                                                                              |
| Length              | 1794 mm                                                                                                                                                                                                                                                                             |
| Weight              | 53 kg                                                                                                                                                                                                                                                                               |
| description         | Duo Litres incl. 1 pers: 215 Set of bath feet is supplied as standard (self-adhesive), adjustable from 130 à 180 mm. Not included in scope of delivery:: Requires extended waste/overflow combination. Diameter: 52 mm                                                              |
| material            | Quaryl®                                                                                                                                                                                                                                                                             |
| Specification texts | Squaro; Bath; Size: 1794 x 794 mm; Rectangular; Duo; Quaryl®; Litres incl. 1 pers: 215; Set of bath feet is supplied as standard (self-adhesive), adjustable from 130 à 180 mm.; Not included in scope of delivery:: Requires extended waste/overflow combination.; Diameter: 52 mm |