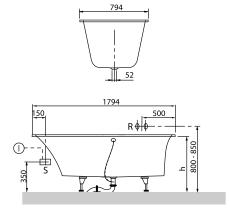

### 1. POSITION

| Model               | UBQ180SQS2V                                                                                                                                                                                                                                                                         |
|---------------------|-------------------------------------------------------------------------------------------------------------------------------------------------------------------------------------------------------------------------------------------------------------------------------------|
| Collection          | Squaro                                                                                                                                                                                                                                                                              |
| PROJECTS            | PREMIUM                                                                                                                                                                                                                                                                             |
| Width               | 794 mm                                                                                                                                                                                                                                                                              |
| Depth               | 500 mm                                                                                                                                                                                                                                                                              |
| Length              | 1794 mm                                                                                                                                                                                                                                                                             |
| Weight              | 53 kg                                                                                                                                                                                                                                                                               |
| description         | Duo Litres incl. 1 pers: 215 Set of bath feet is supplied as standard (self-adhesive), adjustable from 130 à 180 mm. Not included in scope of delivery:: Requires extended waste/overflow combination. Diameter: 52 mm                                                              |
| material            | Quaryl®                                                                                                                                                                                                                                                                             |
| Specification texts | Squaro; Bath; Size: 1794 x 794 mm; Rectangular; Duo; Quaryl®; Litres incl. 1 pers: 215; Set of bath feet is supplied as standard (self-adhesive), adjustable from 130 à 180 mm.; Not included in scope of delivery:: Requires extended waste/overflow combination.; Diameter: 52 mm |

# TECHNICAL DRAWINGS