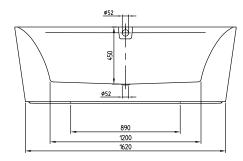

#### UBQ180SQE9T2V

#### 1. POSITION

| Model               | UBQ180SQE9T2V                                                                                                                                                                                                                                                                                                                                          |
|---------------------|--------------------------------------------------------------------------------------------------------------------------------------------------------------------------------------------------------------------------------------------------------------------------------------------------------------------------------------------------------|
| Collection          | Squaro                                                                                                                                                                                                                                                                                                                                                 |
| PROJECTS            | PREMIUM                                                                                                                                                                                                                                                                                                                                                |
| Width               | 800 mm                                                                                                                                                                                                                                                                                                                                                 |
| Depth               | 450 mm                                                                                                                                                                                                                                                                                                                                                 |
| Length              | 1800 mm                                                                                                                                                                                                                                                                                                                                                |
| Weight              | 105 kg                                                                                                                                                                                                                                                                                                                                                 |
| description         | Excellence Duo Excellence Litres incl. 1 pers: 180 including pre-fitted water inlet (chrome-plated) Including extended waste/overflow combination (chrome-plated and white)., For baths in Star White (96), we recommend the chrome- plated outlet and overflow fitting. Diameter: 52 mm seamless                                                      |
| material            | Quaryl®                                                                                                                                                                                                                                                                                                                                                |
| Specification texts | Squaro; Bath; Size: 1800 x 800 mm; Freestanding; Excellence; Duo; Quaryl®; Excellence; Litres incl. 1 pers: 180; Including extended waste/overflow combination (chrome-plated and white)., For baths in Star White (96), we recommend the chrome-plated outlet and overflow fitting.; Diameter: 52 mm; including prefitted water inlet (chrome-plated) |