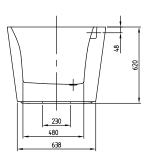

|
| Specification texts | Squaro; Bath; Size: 1800 x 800 mm; Freestanding; Excellence; Duo; Quaryl®; Excellence; Litres incl. 1 pers: 180; Including extended waste/overflow combination (chrome-plated and white)., For baths in Star White (96), we recommend the chrome-plated outlet and overflow fitting.; Diameter: 52 mm; including prefitted water inlet (chrome-plated) |

## COLOURS

| white (alpin) | UBQ180SQE9T2V-01 | 4051202386313 |
|---------------|------------------|---------------|
| Star White    | UBQ180SQE9T2V-96 | 4051202386337 |



# TECHNICAL DRAWINGS

#### UBQ180SQE9T2V









# TECHNICAL DRAWINGS

#### UBQ180SQE9T2V