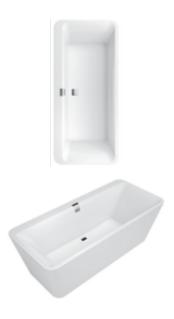

### BATH SQUARO

#### 1. POSITION

| Model               | UBQ180SQE9T2V                                                                                                                                                                                                                                                                                                                                          |
|---------------------|--------------------------------------------------------------------------------------------------------------------------------------------------------------------------------------------------------------------------------------------------------------------------------------------------------------------------------------------------------|
| Collection          | Squaro                                                                                                                                                                                                                                                                                                                                                 |
| PROJECTS            | PREMIUM                                                                                                                                                                                                                                                                                                                                                |
| Width               | 800 mm                                                                                                                                                                                                                                                                                                                                                 |
| Depth               | 450 mm                                                                                                                                                                                                                                                                                                                                                 |
| Length              | 1800 mm                                                                                                                                                                                                                                                                                                                                                |
| Weight              | 105 kg                                                                                                                                                                                                                                                                                                                                                 |
| description         | Excellence Duo Excellence Litres incl. 1 pers: 180 including pre-fitted water inlet (chrome-plated) Including extended waste/overflow combination (chrome-plated and white)., For baths in Star White (96), we recommend the chrome- plated outlet and overflow fitting. Diameter: 52 mm seamless                                                      |
| material            | Quaryl®                                                                                                                                                                                                                                                                                                                                                |
| Specification texts | Squaro; Bath; Size: 1800 x 800 mm; Freestanding; Excellence; Duo; Quaryl®; Excellence; Litres incl. 1 pers: 180; Including extended waste/overflow combination (chrome-plated and white)., For baths in Star White (96), we recommend the chrome-plated outlet and overflow fitting.; Diameter: 52 mm; including prefitted water inlet (chrome-plated) |