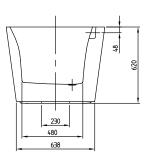

#### UBQ180SQE9T2V

#### 1. POSITION

| Model               | UBQ180SQE9T2V                                                                                                                                                                                                                                                                                                                                          |
|---------------------|--------------------------------------------------------------------------------------------------------------------------------------------------------------------------------------------------------------------------------------------------------------------------------------------------------------------------------------------------------|
| Collection          | Squaro                                                                                                                                                                                                                                                                                                                                                 |
| PROJECTS            | PREMIUM                                                                                                                                                                                                                                                                                                                                                |
| Width               | 800 mm                                                                                                                                                                                                                                                                                                                                                 |
| Depth               | 450 mm                                                                                                                                                                                                                                                                                                                                                 |
| Length              | 1800 mm                                                                                                                                                                                                                                                                                                                                                |
| Weight              | 105 kg                                                                                                                                                                                                                                                                                                                                                 |
| description         | Excellence Duo Excellence Litres incl. 1 pers: 180 including pre-fitted water inlet (chrome-plated) Including extended waste/overflow combination (chrome-plated and white)., For baths in Star White (96), we recommend the chrome- plated outlet and overflow fitting. Diameter: 52 mm seamless                                                      |
| material            | Quaryl®                                                                                                                                                                                                                                                                                                                                                |
| Specification texts | Squaro; Bath; Size: 1800 x 800 mm; Freestanding; Excellence; Duo; Quaryl®; Excellence; Litres incl. 1 pers: 180; Including extended waste/overflow combination (chrome-plated and white)., For baths in Star White (96), we recommend the chrome-plated outlet and overflow fitting.; Diameter: 52 mm; including prefitted water inlet (chrome-plated) |