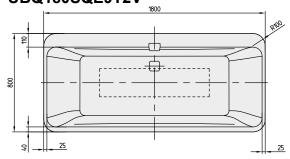

|
| Specification texts | Squaro; Bath; Size: 1800 x 800 mm; Freestanding; Excellence; Duo; Quaryl®; Excellence; Litres incl. 1 pers: 180; Including extended waste/overflow combination (chrome-plated and white)., For baths in Star White (96), we recommend the chrome-plated outlet and overflow fitting.; Diameter: 52 mm; including prefitted water inlet (chrome-plated) |

## COLOURS

| white (alpin) | UBQ180SQE9T2V-01 | 4051202386313 |
|---------------|------------------|---------------|
| Star White    | UBQ180SQE9T2V-96 | 4051202386337 |



# TECHNICAL DRAWINGS

#### UBQ180SQE9T2V









# TECHNICAL DRAWINGS

#### UBQ180SQE9T2V