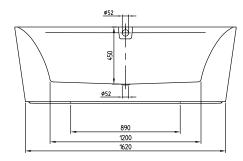

|
| Specification texts | Squaro; Bath; Size: 1800 x 800 mm; Freestanding; Excellence; Duo; Quaryl®; Excellence; Litres incl. 1 pers: 180; Including extended waste/overflow combination (chrome-plated and white)., For baths in Star White (96), we recommend the chrome-plated outlet and overflow fitting.; Diameter: 52 mm; including prefitted water inlet (chrome-plated) |

## COLOURS

| white (alpin) | UBQ180SQE9T2V-01 | 4051202386313 |
|---------------|------------------|---------------|
| Star White    | UBQ180SQE9T2V-96 | 4051202386337 |



# TECHNICAL DRAWINGS

#### UBQ180SQE9T2V









# TECHNICAL DRAWINGS

#### UBQ180SQE9T2V