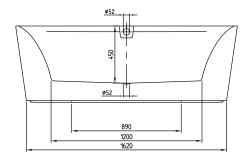

|  |
| Specification texts | Squaro; Bath; Size: 1800 x 800 mm; Freestanding; Excellence; Duo; Quaryl®; Excellence; Litres incl. 1 pers: 180; Including extended waste/overflow combination (chrome-plated and white)., For baths in Star White (96), we recommend the chrome-plated outlet and overflow fitting.; Diameter: 52 mm; incl. pre-fitted outlet and overflow (chrome plated) |  |

## COLOURS

| white (alpin) | UBQ180SQE9W2V-01 | 4051202386306 |
|---------------|------------------|---------------|
| Star White    | UBQ180SQE9W2V-96 | 4051202386320 |



# TECHNICAL DRAWINGS









# TECHNICAL DRAWINGS