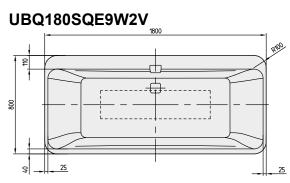

### 1. POSITION

| Model               | UBQ180SQE9W2V                                                                                                                                                                                                                                                                                                                                               |  |
|---------------------|-------------------------------------------------------------------------------------------------------------------------------------------------------------------------------------------------------------------------------------------------------------------------------------------------------------------------------------------------------------|--|
| Collection          | Squaro                                                                                                                                                                                                                                                                                                                                                      |  |
| PROJECTS            | PREMIUM                                                                                                                                                                                                                                                                                                                                                     |  |
| Width               | 800 mm                                                                                                                                                                                                                                                                                                                                                      |  |
| Depth               | 450 mm                                                                                                                                                                                                                                                                                                                                                      |  |
| Length              | 1800 mm                                                                                                                                                                                                                                                                                                                                                     |  |
| Weight              | 105 kg                                                                                                                                                                                                                                                                                                                                                      |  |
| description         | Excellence Duo Excellence Litres incl. 1 pers: 180 incl. pre-fitted outlet and overflow (chrome plated) Including extended waste/overflow combination (chrome-plated and white)., For baths in Star White (96), we recommend the chrome- plated outlet and overflow fitting. Diameter: 52 mm seamless                                                       |  |
| material            | Quaryl®                                                                                                                                                                                                                                                                                                                                                     |  |
| Specification texts | Squaro; Bath; Size: 1800 x 800 mm; Freestanding; Excellence; Duo; Quaryl®; Excellence; Litres incl. 1 pers: 180; Including extended waste/overflow combination (chrome-plated and white)., For baths in Star White (96), we recommend the chrome-plated outlet and overflow fitting.; Diameter: 52 mm; incl. pre-fitted outlet and overflow (chrome plated) |  |

# TECHNICAL DRAWINGS