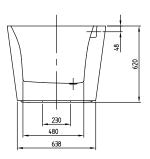

### 1. POSITION

| Model               | UBQ180SQE9W2V                                                                                                                                                                                                                                                                                                                                               |  |
|---------------------|-------------------------------------------------------------------------------------------------------------------------------------------------------------------------------------------------------------------------------------------------------------------------------------------------------------------------------------------------------------|--|
| Collection          | Squaro                                                                                                                                                                                                                                                                                                                                                      |  |
| PROJECTS            | PREMIUM                                                                                                                                                                                                                                                                                                                                                     |  |
| Width               | 800 mm                                                                                                                                                                                                                                                                                                                                                      |  |
| Depth               | 450 mm                                                                                                                                                                                                                                                                                                                                                      |  |
| Length              | 1800 mm                                                                                                                                                                                                                                                                                                                                                     |  |
| Weight              | 105 kg                                                                                                                                                                                                                                                                                                                                                      |  |
| description         | Excellence Duo Excellence Litres incl. 1 pers: 180 incl. pre-fitted outlet and overflow (chrome plated) Including extended waste/overflow combination (chrome-plated and white)., For baths in Star White (96), we recommend the chrome- plated outlet and overflow fitting. Diameter: 52 mm seamless                                                       |  |
| material            | Quaryl®                                                                                                                                                                                                                                                                                                                                                     |  |
| Specification texts | Squaro; Bath; Size: 1800 x 800 mm; Freestanding; Excellence; Duo; Quaryl®; Excellence; Litres incl. 1 pers: 180; Including extended waste/overflow combination (chrome-plated and white)., For baths in Star White (96), we recommend the chrome-plated outlet and overflow fitting.; Diameter: 52 mm; incl. pre-fitted outlet and overflow (chrome plated) |  |

# TECHNICAL DRAWINGS