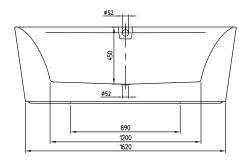

### 1. POSITION

| Model               | UBQ180SQE9W2V                                                                                                                                                                                                                                                                                                                                               |  |
|---------------------|-------------------------------------------------------------------------------------------------------------------------------------------------------------------------------------------------------------------------------------------------------------------------------------------------------------------------------------------------------------|--|
| Collection          | Squaro                                                                                                                                                                                                                                                                                                                                                      |  |
| PROJECTS            | PREMIUM                                                                                                                                                                                                                                                                                                                                                     |  |
| Width               | 800 mm                                                                                                                                                                                                                                                                                                                                                      |  |
| Depth               | 450 mm                                                                                                                                                                                                                                                                                                                                                      |  |
| Length              | 1800 mm                                                                                                                                                                                                                                                                                                                                                     |  |
| Weight              | 105 kg                                                                                                                                                                                                                                                                                                                                                      |  |
| description         | Excellence Duo Excellence Litres incl. 1 pers: 180 incl. pre-fitted outlet and overflow (chrome plated) Including extended waste/overflow combination (chrome-plated and white)., For baths in Star White (96), we recommend the chrome- plated outlet and overflow fitting. Diameter: 52 mm seamless                                                       |  |
| material            | Quaryl®                                                                                                                                                                                                                                                                                                                                                     |  |
| Specification texts | Squaro; Bath; Size: 1800 x 800 mm; Freestanding; Excellence; Duo; Quaryl®; Excellence; Litres incl. 1 pers: 180; Including extended waste/overflow combination (chrome-plated and white)., For baths in Star White (96), we recommend the chrome-plated outlet and overflow fitting.; Diameter: 52 mm; incl. pre-fitted outlet and overflow (chrome plated) |  |

# TECHNICAL DRAWINGS