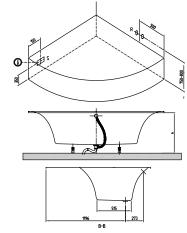

|
| material            | Quaryl®                                                                                                                                                                                                                                                                    |
| Specification texts | Squaro; Bath; Size: 1445 x 1445 mm; Corner; Quaryl®; Litres incl. 1 pers: 240; Set of bath feet is supplied as standard (selfadhesive), adjustable from 130 à 180 mm.; Not included in scope of delivery:: Requires extended waste/ overflow combination.; Diameter: 52 mm |

# COLOURS

| white (alpin) | UBQ145SQS3V-01 | 4051202164003 |
|---------------|----------------|---------------|
| Star White    | UBQ145SQS3V-96 | 4051202164010 |



# TECHNICAL DRAWINGS

#### UBQ145SQS3V







# TECHNICAL DRAWINGS

#### UBQ145SQS3V