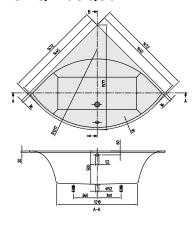

|
| Specification texts | Squaro; Bath; Size: 1445 x 1445 mm; Corner; Quaryl®; Litres incl. 1 pers: 240; Set of bath feet is supplied as standard (selfadhesive), adjustable from 130 à 180 mm.; Not included in scope of delivery:: Requires extended waste/ overflow combination.; Diameter: 52 mm |

# COLOURS

| white (alpin) | UBQ145SQS3V-01 | 4051202164003 |
|---------------|----------------|---------------|
| Star White    | UBQ145SQS3V-96 | 4051202164010 |



# TECHNICAL DRAWINGS

#### UBQ145SQS3V







# TECHNICAL DRAWINGS

#### UBQ145SQS3V