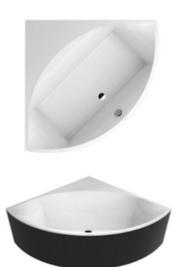

### BATH SQUARO

#### 1. POSITION

| Model               | UBQ145SQS3V                                                                                                                                                                                                                                                                |
|---------------------|----------------------------------------------------------------------------------------------------------------------------------------------------------------------------------------------------------------------------------------------------------------------------|
| Collection          | Squaro                                                                                                                                                                                                                                                                     |
| PROJECTS            | PREMIUM                                                                                                                                                                                                                                                                    |
| Width               | 1445 mm                                                                                                                                                                                                                                                                    |
| Depth               | 500 mm                                                                                                                                                                                                                                                                     |
| Length              | 1445 mm                                                                                                                                                                                                                                                                    |
| Weight              | 63 kg                                                                                                                                                                                                                                                                      |
| description         | Litres incl. 1 pers: 240 Set of bath feet is supplied as standard (self-adhesive), adjustable from 130 à 180 mm. Not included in scope of delivery:: Requires extended waste/overflow combination. Diameter: 52 mm                                                         |
| material            | Quaryl®                                                                                                                                                                                                                                                                    |
| Specification texts | Squaro; Bath; Size: 1445 x 1445 mm; Corner; Quaryl®; Litres incl. 1 pers: 240; Set of bath feet is supplied as standard (selfadhesive), adjustable from 130 à 180 mm.; Not included in scope of delivery:: Requires extended waste/ overflow combination.; Diameter: 52 mm |

# COLOURS

| white (alpin) | UBQ145SQS3V-01 | 4051202164003 |
|---------------|----------------|---------------|
| Star White    | UBQ145SQS3V-96 | 4051202164010 |