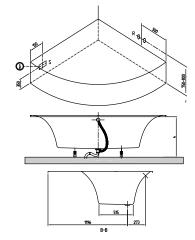

|
| Specification texts | Squaro; Bath; Size: 1445 x 1445 mm; Corner; Quaryl®; Litres incl. 1 pers: 240; Set of bath feet is supplied as standard (selfadhesive), adjustable from 130 à 180 mm.; Not included in scope of delivery:: Requires extended waste/ overflow combination.; Diameter: 52 mm |

# COLOURS

| white (alpin) | UBQ145SQS3V-01 | 4051202164003 |
|---------------|----------------|---------------|
| Star White    | UBQ145SQS3V-96 | 4051202164010 |



# TECHNICAL DRAWINGS

#### UBQ145SQS3V







# TECHNICAL DRAWINGS

#### UBQ145SQS3V