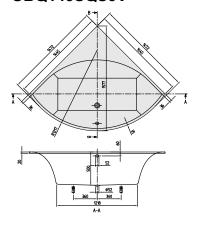

|
| material            | Quaryl®                                                                                                                                                                                                                                                                    |
| Specification texts | Squaro; Bath; Size: 1445 x 1445 mm; Corner; Quaryl®; Litres incl. 1 pers: 240; Set of bath feet is supplied as standard (selfadhesive), adjustable from 130 à 180 mm.; Not included in scope of delivery:: Requires extended waste/ overflow combination.; Diameter: 52 mm |

# COLOURS

| white (alpin) | UBQ145SQS3V-01 | 4051202164003 |
|---------------|----------------|---------------|
| Star White    | UBQ145SQS3V-96 | 4051202164010 |



# TECHNICAL DRAWINGS

#### UBQ145SQS3V







# TECHNICAL DRAWINGS

#### UBQ145SQS3V