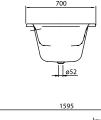

# TECHNICAL DRAWINGS

#### **UBA167SUB2V**

#### 1. POSITION

| Model               | UBA167SUB2V                                                                                                                                                                                |
|---------------------|--------------------------------------------------------------------------------------------------------------------------------------------------------------------------------------------|
| Collection          | Subway                                                                                                                                                                                     |
| PROJECTS            | DESIGN                                                                                                                                                                                     |
| Width               | 700 mm                                                                                                                                                                                     |
| Depth               | 420 mm                                                                                                                                                                                     |
| Length              | 1600 mm                                                                                                                                                                                    |
| Weight              | 20 kg                                                                                                                                                                                      |
| description         | Duo Litres incl. 1 pers: 125 Not included in scope of delivery:: Set of bath feet is not supplied as standard. Diameter: 52 mm                                                             |
| material            | Acrylic                                                                                                                                                                                    |
| Specification texts | Subway; Bath; Size: 1600 x 700 mm; Rectangular; Duo; Acrylic; Litres incl. 1 pers: 125; Not included in scope of delivery:: Set of bath feet is not supplied as standard.; Diameter: 52 mm |