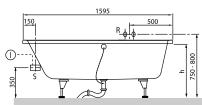

# TECHNICAL DRAWINGS

#### **UBA167SUB2V**

#### 1. POSITION

| Model               | UBA167SUB2V                                                                                                                                                                                |
|---------------------|--------------------------------------------------------------------------------------------------------------------------------------------------------------------------------------------|
| Collection          | Subway                                                                                                                                                                                     |
| PROJECTS            | DESIGN                                                                                                                                                                                     |
| Width               | 700 mm                                                                                                                                                                                     |
| Depth               | 420 mm                                                                                                                                                                                     |
| Length              | 1600 mm                                                                                                                                                                                    |
| Weight              | 20 kg                                                                                                                                                                                      |
| description         | Duo Litres incl. 1 pers: 125 Not included in scope of delivery:: Set of bath feet is not supplied as standard. Diameter: 52 mm                                                             |
| material            | Acrylic                                                                                                                                                                                    |
| Specification texts | Subway; Bath; Size: 1600 x 700 mm; Rectangular; Duo; Acrylic; Litres incl. 1 pers: 125; Not included in scope of delivery:: Set of bath feet is not supplied as standard.; Diameter: 52 mm |