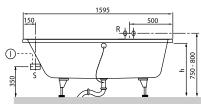

d in scope of delivery:: Set of bath feet is not supplied as standard. Diameter: 52 mm                                                             |
| material            | Acrylic                                                                                                                                                                                    |
| Specification texts | Subway; Bath; Size: 1600 x 700 mm; Rectangular; Duo; Acrylic; Litres incl. 1 pers: 125; Not included in scope of delivery:: Set of bath feet is not supplied as standard.; Diameter: 52 mm |

# COLOURS

| white (alpin) | UBA167SUB2V-01 | 4047289251644 |  |
|---------------|----------------|---------------|--|
| Star White    | UBA167SUB2V-96 | 4047289251736 |  |



# TECHNICAL DRAWINGS

#### **UBA167SUB2V**









# TECHNICAL DRAWINGS

#### **UBA167SUB2V**