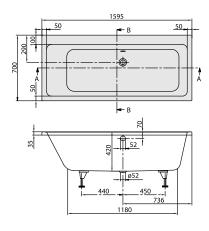

# TECHNICAL DRAWINGS

#### **UBA167SUB2V**

#### 1. POSITION

| Model               | UBA167SUB2V                                                                                                                                                                                |
|---------------------|--------------------------------------------------------------------------------------------------------------------------------------------------------------------------------------------|
| Collection          | Subway                                                                                                                                                                                     |
| PROJECTS            | DESIGN                                                                                                                                                                                     |
| Width               | 700 mm                                                                                                                                                                                     |
| Depth               | 420 mm                                                                                                                                                                                     |
| Length              | 1600 mm                                                                                                                                                                                    |
| Weight              | 20 kg                                                                                                                                                                                      |
| description         | Duo Litres incl. 1 pers: 125 Not included in scope of delivery:: Set of bath feet is not supplied as standard. Diameter: 52 mm                                                             |
| material            | Acrylic                                                                                                                                                                                    |
| Specification texts | Subway; Bath; Size: 1600 x 700 mm; Rectangular; Duo; Acrylic; Litres incl. 1 pers: 125; Not included in scope of delivery:: Set of bath feet is not supplied as standard.; Diameter: 52 mm |