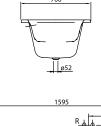

ded in scope of delivery:: Set of bath feet is not supplied as standard. Diameter: 52 mm                                                             |
| material            | Acrylic                                                                                                                                                                                    |
| Specification texts | Subway; Bath; Size: 1600 x 700 mm; Rectangular; Duo; Acrylic; Litres incl. 1 pers: 125; Not included in scope of delivery:: Set of bath feet is not supplied as standard.; Diameter: 52 mm |

# COLOURS

| white (alpin) | UBA167SUB2V-01 | 4047289251644 |  |
|---------------|----------------|---------------|--|
| Star White    | UBA167SUB2V-96 | 4047289251736 |  |



# TECHNICAL DRAWINGS

#### **UBA167SUB2V**









# TECHNICAL DRAWINGS

#### **UBA167SUB2V**