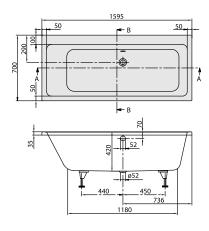

luded in scope of delivery:: Set of bath feet is not supplied as standard. Diameter: 52 mm                                                             |
| material            | Acrylic                                                                                                                                                                                    |
| Specification texts | Subway; Bath; Size: 1600 x 700 mm; Rectangular; Duo; Acrylic; Litres incl. 1 pers: 125; Not included in scope of delivery:: Set of bath feet is not supplied as standard.; Diameter: 52 mm |

# COLOURS

| white (alpin) | UBA167SUB2V-01 | 4047289251644 |  |
|---------------|----------------|---------------|--|
| Star White    | UBA167SUB2V-96 | 4047289251736 |  |



# TECHNICAL DRAWINGS

#### **UBA167SUB2V**









# TECHNICAL DRAWINGS

#### **UBA167SUB2V**