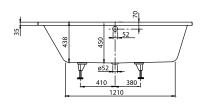

ded in scope of delivery:: Set of bath feet is not supplied as standard. Diameter: 52 mm                                                             |  |
| material            | Acrylic                                                                                                                                                                                    |  |
| Specification texts | Subway; Bath; Size: 1700 x 750 mm; Rectangular; Duo; Acrylic; Litres incl. 1 pers: 160; Not included in scope of delivery:: Set of bath feet is not supplied as standard.; Diameter: 52 mm |  |

## COLOURS

| white (alpin) | UBA170SUB2V-01 | 5412326121201 |
|---------------|----------------|---------------|
| Star White    | UBA170SUB2V-96 | 5412326121263 |



# TECHNICAL DRAWINGS

### **UBA170SUB2V**











## TECHNICAL DRAWINGS

### **UBA170SUB2V**