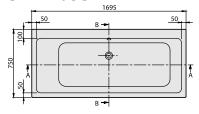

upplied as standard. Diameter: 52 mm                                                             |  |
| material            | Acrylic                                                                                                                                                                                    |  |
| Specification texts | Subway; Bath; Size: 1700 x 750 mm; Rectangular; Duo; Acrylic; Litres incl. 1 pers: 160; Not included in scope of delivery:: Set of bath feet is not supplied as standard.; Diameter: 52 mm |  |

## COLOURS

| white (alpin) | UBA170SUB2V-01 | 5412326121201 |
|---------------|----------------|---------------|
| Star White    | UBA170SUB2V-96 | 5412326121263 |



# TECHNICAL DRAWINGS

### **UBA170SUB2V**











## TECHNICAL DRAWINGS

### **UBA170SUB2V**