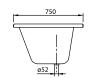

ied as standard. Diameter: 52 mm                                                             |  |
| material            | Acrylic                                                                                                                                                                                    |  |
| Specification texts | Subway; Bath; Size: 1700 x 750 mm; Rectangular; Duo; Acrylic; Litres incl. 1 pers: 160; Not included in scope of delivery:: Set of bath feet is not supplied as standard.; Diameter: 52 mm |  |

## COLOURS

| white (alpin) | UBA170SUB2V-01 | 5412326121201 |
|---------------|----------------|---------------|
| Star White    | UBA170SUB2V-96 | 5412326121263 |



# TECHNICAL DRAWINGS

### **UBA170SUB2V**











## TECHNICAL DRAWINGS

### **UBA170SUB2V**