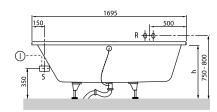

d as standard. Diameter: 52 mm                                                             |  |
| material            | Acrylic                                                                                                                                                                                    |  |
| Specification texts | Subway; Bath; Size: 1700 x 750 mm; Rectangular; Duo; Acrylic; Litres incl. 1 pers: 160; Not included in scope of delivery:: Set of bath feet is not supplied as standard.; Diameter: 52 mm |  |

## COLOURS

| white (alpin) | UBA170SUB2V-01 | 5412326121201 |
|---------------|----------------|---------------|
| Star White    | UBA170SUB2V-96 | 5412326121263 |



# TECHNICAL DRAWINGS

### **UBA170SUB2V**











## TECHNICAL DRAWINGS

### **UBA170SUB2V**