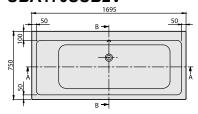

luded in scope of delivery:: Set of bath feet is not supplied as standard. Diameter: 52 mm                                                             |  |
| material            | Acrylic                                                                                                                                                                                    |  |
| Specification texts | Subway; Bath; Size: 1700 x 750 mm; Rectangular; Duo; Acrylic; Litres incl. 1 pers: 160; Not included in scope of delivery:: Set of bath feet is not supplied as standard.; Diameter: 52 mm |  |

## COLOURS

| white (alpin) | UBA170SUB2V-01 | 5412326121201 |
|---------------|----------------|---------------|
| Star White    | UBA170SUB2V-96 | 5412326121263 |



# TECHNICAL DRAWINGS

### **UBA170SUB2V**











## TECHNICAL DRAWINGS

### **UBA170SUB2V**