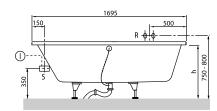

in scope of delivery:: Set of bath feet is not supplied as standard. Diameter: 52 mm                                                             |  |
| material            | Acrylic                                                                                                                                                                                    |  |
| Specification texts | Subway; Bath; Size: 1700 x 750 mm; Rectangular; Duo; Acrylic; Litres incl. 1 pers: 160; Not included in scope of delivery:: Set of bath feet is not supplied as standard.; Diameter: 52 mm |  |

## COLOURS

| white (alpin) | UBA170SUB2V-01 | 5412326121201 |
|---------------|----------------|---------------|
| Star White    | UBA170SUB2V-96 | 5412326121263 |



# TECHNICAL DRAWINGS

### **UBA170SUB2V**











## TECHNICAL DRAWINGS

### **UBA170SUB2V**