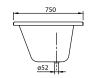

d in scope of delivery:: Set of bath feet is not supplied as standard. Diameter: 52 mm                                                             |  |
| material            | Acrylic                                                                                                                                                                                    |  |
| Specification texts | Subway; Bath; Size: 1700 x 750 mm; Rectangular; Duo; Acrylic; Litres incl. 1 pers: 160; Not included in scope of delivery:: Set of bath feet is not supplied as standard.; Diameter: 52 mm |  |

## COLOURS

| white (alpin) | UBA170SUB2V-01 | 5412326121201 |
|---------------|----------------|---------------|
| Star White    | UBA170SUB2V-96 | 5412326121263 |



# TECHNICAL DRAWINGS

### **UBA170SUB2V**











## TECHNICAL DRAWINGS

### **UBA170SUB2V**