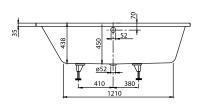

plied as standard. Diameter: 52 mm                                                             |  |
| material            | Acrylic                                                                                                                                                                                    |  |
| Specification texts | Subway; Bath; Size: 1700 x 750 mm; Rectangular; Duo; Acrylic; Litres incl. 1 pers: 160; Not included in scope of delivery:: Set of bath feet is not supplied as standard.; Diameter: 52 mm |  |

## COLOURS

| white (alpin) | UBA170SUB2V-01 | 5412326121201 |
|---------------|----------------|---------------|
| Star White    | UBA170SUB2V-96 | 5412326121263 |



# TECHNICAL DRAWINGS

### **UBA170SUB2V**











## TECHNICAL DRAWINGS

### **UBA170SUB2V**