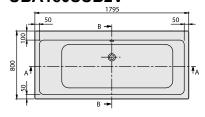

|  |
| material            | Acrylic                                                                                                                                                                                                                                   |  |
| Specification texts | Subway; Bath; Size: 1800 x 800 mm; Rectangular; Duo; Acrylic; Litres incl. 1 pers: 180; Not included in scope of delivery:: Set of bath feet is not supplied as standard., Requires extended waste/overflow combination.; Diameter: 52 mm |  |

### COLOURS

| white (alpin) | UBA180SUB2V-01 | 5412326121300 |
|---------------|----------------|---------------|
| Star White    | UBA180SUB2V-96 | 5412326121362 |



# TECHNICAL DRAWINGS

#### UBA180SUB2V











# TECHNICAL DRAWINGS

#### UBA180SUB2V