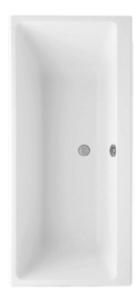

#### 1. POSITION

| Model               | UBA180SUB2V                                                                                                                                                                                                                               |  |
|---------------------|-------------------------------------------------------------------------------------------------------------------------------------------------------------------------------------------------------------------------------------------|--|
| Collection          | Subway                                                                                                                                                                                                                                    |  |
| PROJECTS            | DESIGN                                                                                                                                                                                                                                    |  |
| Width               | 800 mm                                                                                                                                                                                                                                    |  |
| Depth               | 480 mm                                                                                                                                                                                                                                    |  |
| Length              | 1800 mm                                                                                                                                                                                                                                   |  |
| Weight              | 24,5 kg                                                                                                                                                                                                                                   |  |
| description         | Duo Litres incl. 1 pers: 180 Not included in scope of delivery:: Set of bath feet is not supplied as standard., Requires extended waste/overflow combination. Diameter: 52 mm                                                             |  |
| material            | Acrylic                                                                                                                                                                                                                                   |  |
| Specification texts | Subway; Bath; Size: 1800 x 800 mm; Rectangular; Duo; Acrylic; Litres incl. 1 pers: 180; Not included in scope of delivery:: Set of bath feet is not supplied as standard., Requires extended waste/overflow combination.; Diameter: 52 mm |  |

### COLOURS

| white (alpin) | UBA180SUB2V-01 | 5412326121300 |
|---------------|----------------|---------------|
| Star White    | UBA180SUB2V-96 | 5412326121362 |