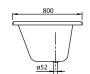

|  |
| material            | Acrylic                                                                                                                                                                                                                                   |  |
| Specification texts | Subway; Bath; Size: 1800 x 800 mm; Rectangular; Duo; Acrylic; Litres incl. 1 pers: 180; Not included in scope of delivery:: Set of bath feet is not supplied as standard., Requires extended waste/overflow combination.; Diameter: 52 mm |  |

### COLOURS

| white (alpin) | UBA180SUB2V-01 | 5412326121300 |
|---------------|----------------|---------------|
| Star White    | UBA180SUB2V-96 | 5412326121362 |



# TECHNICAL DRAWINGS

#### UBA180SUB2V











# TECHNICAL DRAWINGS

#### UBA180SUB2V