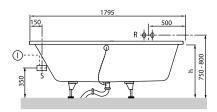

|  |
| material            | Acrylic                                                                                                                                                                                                                                   |  |
| Specification texts | Subway; Bath; Size: 1800 x 800 mm; Rectangular; Duo; Acrylic; Litres incl. 1 pers: 180; Not included in scope of delivery:: Set of bath feet is not supplied as standard., Requires extended waste/overflow combination.; Diameter: 52 mm |  |

### COLOURS

| white (alpin) | UBA180SUB2V-01 | 5412326121300 |
|---------------|----------------|---------------|
| Star White    | UBA180SUB2V-96 | 5412326121362 |



# TECHNICAL DRAWINGS

#### UBA180SUB2V











# TECHNICAL DRAWINGS

#### UBA180SUB2V