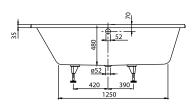

|  |
| material            | Acrylic                                                                                                                                                                                                                                   |  |
| Specification texts | Subway; Bath; Size: 1800 x 800 mm; Rectangular; Duo; Acrylic; Litres incl. 1 pers: 180; Not included in scope of delivery:: Set of bath feet is not supplied as standard., Requires extended waste/overflow combination.; Diameter: 52 mm |  |

### COLOURS

| white (alpin) | UBA180SUB2V-01 | 5412326121300 |
|---------------|----------------|---------------|
| Star White    | UBA180SUB2V-96 | 5412326121362 |



# TECHNICAL DRAWINGS

#### UBA180SUB2V











# TECHNICAL DRAWINGS

#### UBA180SUB2V