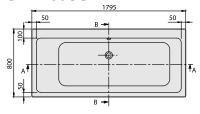

|  |
| material            | Acrylic                                                                                                                                                                                                                                   |  |
| Specification texts | Subway; Bath; Size: 1800 x 800 mm; Rectangular; Duo; Acrylic; Litres incl. 1 pers: 180; Not included in scope of delivery:: Set of bath feet is not supplied as standard., Requires extended waste/overflow combination.; Diameter: 52 mm |  |

### COLOURS

| white (alpin) | UBA180SUB2V-01 | 5412326121300 |
|---------------|----------------|---------------|
| Star White    | UBA180SUB2V-96 | 5412326121362 |



# TECHNICAL DRAWINGS

#### UBA180SUB2V











# TECHNICAL DRAWINGS

#### UBA180SUB2V