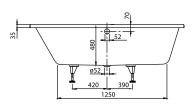

#### 1. POSITION

| Model               | UBA180SUB2V                                                                                                                                                                                                                               |  |
|---------------------|-------------------------------------------------------------------------------------------------------------------------------------------------------------------------------------------------------------------------------------------|--|
| Collection          | Subway                                                                                                                                                                                                                                    |  |
| PROJECTS            | DESIGN                                                                                                                                                                                                                                    |  |
| Width               | 800 mm                                                                                                                                                                                                                                    |  |
| Depth               | 480 mm                                                                                                                                                                                                                                    |  |
| Length              | 1800 mm                                                                                                                                                                                                                                   |  |
| Weight              | 24,5 kg                                                                                                                                                                                                                                   |  |
| description         | Duo Litres incl. 1 pers: 180 Not included in scope of delivery:: Set of bath feet is not supplied as standard., Requires extended waste/overflow combination. Diameter: 52 mm                                                             |  |
| material            | Acrylic                                                                                                                                                                                                                                   |  |
| Specification texts | Subway; Bath; Size: 1800 x 800 mm; Rectangular; Duo; Acrylic; Litres incl. 1 pers: 180; Not included in scope of delivery:: Set of bath feet is not supplied as standard., Requires extended waste/overflow combination.; Diameter: 52 mm |  |