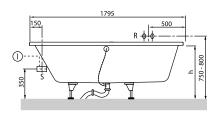

|  |
| material            | Acrylic                                                                                                                                                                                                                                   |  |
| Specification texts | Subway; Bath; Size: 1800 x 800 mm; Rectangular; Duo; Acrylic; Litres incl. 1 pers: 180; Not included in scope of delivery:: Set of bath feet is not supplied as standard., Requires extended waste/overflow combination.; Diameter: 52 mm |  |

### COLOURS

| white (alpin) | UBA180SUB2V-01 | 5412326121300 |
|---------------|----------------|---------------|
| Star White    | UBA180SUB2V-96 | 5412326121362 |



# TECHNICAL DRAWINGS

#### UBA180SUB2V











# TECHNICAL DRAWINGS

#### UBA180SUB2V