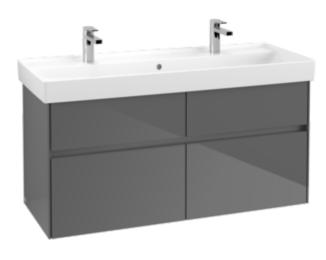

### 1. POSITION

| Article number                                  | C012B0FP                                                                                                                                |
|-------------------------------------------------|-----------------------------------------------------------------------------------------------------------------------------------------|
| Article title                                   | Villeroy & Boch Collaro Vanity unit,<br>with lighting, 4 pull-out<br>compartments, 1154 x 546 x 444<br>mm, Glossy Grey                  |
| Product designation                             | Vanity unit                                                                                                                             |
| Collection                                      | Collaro                                                                                                                                 |
| PROJECTS                                        | DESIGN                                                                                                                                  |
| Assembly / Assembly type                        | wall-mounted                                                                                                                            |
| Type of opening                                 | 4 pull-out compartments                                                                                                                 |
| Equipment                                       | 2 x wide glass drawer divider , 4 x<br>narrow glass drawer divider 2 x<br>accessory box L 4 x pull-out<br>compartment with non-slip mat |
| Scope of delivery                               | 1 x vanity unit , 1 x fastening set                                                                                                     |
| Position of washbasin                           | washbasin on the middle                                                                                                                 |
| Ordering information                            | Please order specified washbasin separately. It is not always possible to cancel or alter orders!                                       |
| Depth in mm                                     | 444                                                                                                                                     |
| Width in mm                                     | 1154                                                                                                                                    |
| Height in mm                                    | 546                                                                                                                                     |
| Weight in kg                                    | 46,00                                                                                                                                   |
| express delivery                                | No                                                                                                                                      |
| Suitable for                                    | selected vanity washbasins                                                                                                              |
| Function                                        | <ul><li>with SoftClosing</li><li>with lighting</li></ul>                                                                                |
| Material front                                  | MDF                                                                                                                                     |
| Surface of front                                | Acrylic film                                                                                                                            |
| Material body                                   | MDF                                                                                                                                     |
| Surface of body                                 | Acrylic film                                                                                                                            |
| Other material                                  | Handle: aluminium                                                                                                                       |
| Other surfaces                                  | Handle: Paint, matt                                                                                                                     |
| Operating mode                                  | Mains-operated                                                                                                                          |
| Energy detection                                | , This light contains built-in LEDs.<br>The LEDs in the light cannot be<br>replaced.                                                    |
| Lighting                                        | 1x LED                                                                                                                                  |
| Power of lamp                                   | 1x LED / 8,6 W                                                                                                                          |
| Light colour (designation & colour temperature) | 2700 K (neutral white) to 6480 K (daylight white)                                                                                       |

#### **COLOUR DESIGNATION**

Glossy Grey