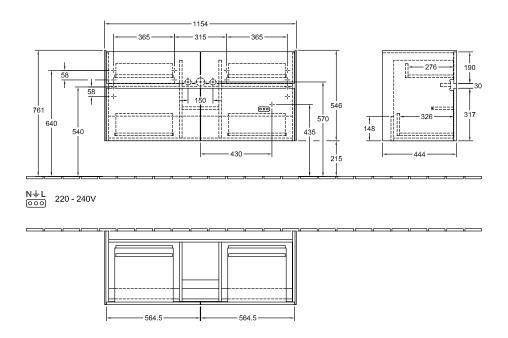

esignation & colour temperature) | 2700 K (neutral white) to 6480 K (daylight white)                                                                                       |



# **PROJECTS**

| Lighting control | with sensor dimmer |
|------------------|--------------------|
| Type of handles  | integrated         |
| EAN number       | 4065467185659      |

General information

- After retrofitting w ZigBee Home Aut (C585 00 for illum vanity units and C illuminated mirror can be controlled Smart Home envi The products can switched on and c sensor switch.
- The products can connected via the Home Automatior with all hubs/gate use this transmiss standard, such as Hue Bridge or sui Amazon Echo mc

### COLOUR

#### **COLOUR DESIGNATION**



Glossy Grey



## TECHNICAL DRAWINGS

### C012B0FP