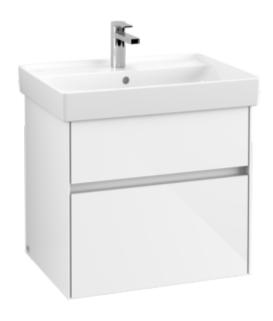

#### 1. POSITION

| Article number                                  | C009B0DH                                                                                                                                |
|-------------------------------------------------|-----------------------------------------------------------------------------------------------------------------------------------------|
| Article title                                   | Villeroy & Boch Collaro Vanity unit,<br>with lighting, 2 pull-out<br>compartments, 604 x 546 x 444 mm,<br>Glossy White                  |
| Product designation                             | Vanity unit                                                                                                                             |
| Collection                                      | Collaro                                                                                                                                 |
| PROJECTS                                        | DESIGN                                                                                                                                  |
| Assembly / Assembly type                        | wall-mounted                                                                                                                            |
| Type of opening                                 | 2 pull-out compartments                                                                                                                 |
| Equipment                                       | 1 x wide glass drawer divider , 2 x<br>narrow glass drawer divider 1 x<br>accessory box L 2 x pull-out<br>compartment with non-slip mat |
| Scope of delivery                               | 1 x vanity unit , 1 x fastening set                                                                                                     |
| Position of washbasin                           | washbasin on the middle                                                                                                                 |
| Ordering information                            | Please order specified washbasin separately. It is not always possible to cancel or alter orders!                                       |
| Depth in mm                                     | 444                                                                                                                                     |
| Width in mm                                     | 604                                                                                                                                     |
| Height in mm                                    | 546                                                                                                                                     |
| Weight in kg                                    | 27,00                                                                                                                                   |
| express delivery                                | No                                                                                                                                      |
| Suitable for                                    | selected washbasins                                                                                                                     |
| Function                                        | <ul><li>with SoftClosing</li><li>with lighting</li></ul>                                                                                |
| Material front                                  | MDF                                                                                                                                     |
| Surface of front                                | Acrylic film                                                                                                                            |
| Material body                                   | MDF                                                                                                                                     |
| Surface of body                                 | Acrylic film                                                                                                                            |
| Other material                                  | Handle: aluminium                                                                                                                       |
| Other surfaces                                  | Handle: Paint, matt                                                                                                                     |
| Operating mode                                  | Mains-operated                                                                                                                          |
| Energy detection                                | , This light contains built-in LEDs.<br>The LEDs in the light cannot be<br>replaced.                                                    |
| Lighting                                        | 1x LED                                                                                                                                  |
| Power of lamp                                   | 1 x LED / 4.2 W                                                                                                                         |
| Light colour (designation & colour temperature) | 2700 K (neutral white) to 6480 K (daylight white)                                                                                       |

#### **COLOUR DESIGNATION**

Glossy White