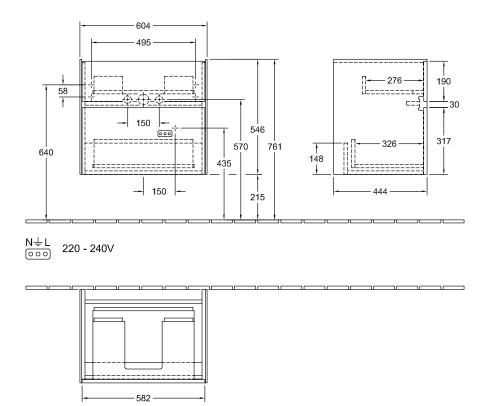

#### 1. POSITION

| Article number                                  | C009B0DH                                                                                                                                |
|-------------------------------------------------|-----------------------------------------------------------------------------------------------------------------------------------------|
| Article title                                   | Villeroy & Boch Collaro Vanity unit,<br>with lighting, 2 pull-out<br>compartments, 604 x 546 x 444 mm,<br>Glossy White                  |
| Product designation                             | Vanity unit                                                                                                                             |
| Collection                                      | Collaro                                                                                                                                 |
| PROJECTS                                        | DESIGN                                                                                                                                  |
| Assembly / Assembly type                        | wall-mounted                                                                                                                            |
| Type of opening                                 | 2 pull-out compartments                                                                                                                 |
| Equipment                                       | 1 x wide glass drawer divider , 2 x<br>narrow glass drawer divider 1 x<br>accessory box L 2 x pull-out<br>compartment with non-slip mat |
| Scope of delivery                               | 1 x vanity unit , 1 x fastening set                                                                                                     |
| Position of washbasin                           | washbasin on the middle                                                                                                                 |
| Ordering information                            | Please order specified washbasin separately. It is not always possible to cancel or alter orders!                                       |
| Depth in mm                                     | 444                                                                                                                                     |
| Width in mm                                     | 604                                                                                                                                     |
| Height in mm                                    | 546                                                                                                                                     |
| Weight in kg                                    | 27,00                                                                                                                                   |
| express delivery                                | No                                                                                                                                      |
| Suitable for                                    | selected washbasins                                                                                                                     |
| Function                                        | <ul><li>with SoftClosing</li><li>with lighting</li></ul>                                                                                |
| Material front                                  | MDF                                                                                                                                     |
| Surface of front                                | Acrylic film                                                                                                                            |
| Material body                                   | MDF                                                                                                                                     |
| Surface of body                                 | Acrylic film                                                                                                                            |
| Other material                                  | Handle: aluminium                                                                                                                       |
| Other surfaces                                  | Handle: Paint, matt                                                                                                                     |
| Operating mode                                  | Mains-operated                                                                                                                          |
| Energy detection                                | , This light contains built-in LEDs.<br>The LEDs in the light cannot be<br>replaced.                                                    |
| Lighting                                        | 1x LED                                                                                                                                  |
| Power of lamp                                   | 1 x LED / 4.2 W                                                                                                                         |
| Light colour (designation & colour temperature) | 2700 K (neutral white) to 6480 K (daylight white)                                                                                       |

## TECHNICAL DRAWINGS

#### C009B0DH