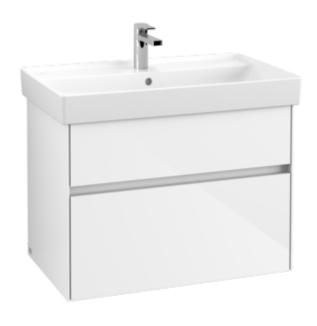

#### 1. POSITION

| Article number                                  | C010B0DH                                                                                                                                |
|-------------------------------------------------|-----------------------------------------------------------------------------------------------------------------------------------------|
| Article title                                   | Villeroy & Boch Collaro Vanity unit,<br>with lighting, 2 pull-out<br>compartments, 754 x 546 x 444 mm,<br>Glossy White                  |
| Product designation                             | Vanity unit                                                                                                                             |
| Collection                                      | Collaro                                                                                                                                 |
| PROJECTS                                        | DESIGN                                                                                                                                  |
| Assembly / Assembly type                        | wall-mounted                                                                                                                            |
| Type of opening                                 | 2 pull-out compartments                                                                                                                 |
| Equipment                                       | 1 x wide glass drawer divider , 2 x<br>narrow glass drawer divider 1 x<br>accessory box L 2 x pull-out<br>compartment with non-slip mat |
| Scope of delivery                               | 1 x vanity unit , 1 x fastening set                                                                                                     |
| Position of washbasin                           | washbasin on the middle                                                                                                                 |
| Ordering information                            | Please order specified washbasin separately. It is not always possible to cancel or alter orders!                                       |
| Depth in mm                                     | 444                                                                                                                                     |
| Width in mm                                     | 754                                                                                                                                     |
| Height in mm                                    | 546                                                                                                                                     |
| Weight in kg                                    | 29,00                                                                                                                                   |
| express delivery                                | No                                                                                                                                      |
| Suitable for                                    | selected vanity washbasins                                                                                                              |
| Function                                        | <ul><li>with SoftClosing</li><li>with lighting</li></ul>                                                                                |
| Material front                                  | MDF                                                                                                                                     |
| Surface of front                                | Acrylic film                                                                                                                            |
| Material body                                   | MDF                                                                                                                                     |
| Surface of body                                 | Acrylic film                                                                                                                            |
| Other material                                  | Handle: aluminium                                                                                                                       |
| Other surfaces                                  | Handle: Paint, matt                                                                                                                     |
| Operating mode                                  | Mains-operated                                                                                                                          |
| Energy detection                                | , This light contains built-in LEDs.<br>The LEDs in the light cannot be<br>replaced.                                                    |
| Lighting                                        | 1x LED                                                                                                                                  |
| Power of lamp                                   | 1x LED / 5,5 W                                                                                                                          |
| Light colour (designation & colour temperature) | 2700 K (neutral white) to 6480 K (daylight white)                                                                                       |

#### **COLOUR DESIGNATION**

Glossy White