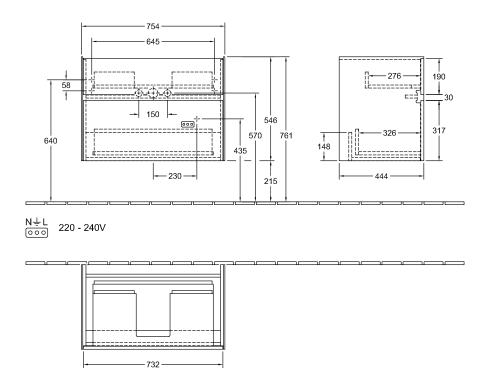

## TECHNICAL DRAWINGS

### C010B0DH

#### 1. POSITION

| Article number                                  | C010B0DH                                                                                                                                |
|-------------------------------------------------|-----------------------------------------------------------------------------------------------------------------------------------------|
| Article title                                   | Villeroy & Boch Collaro Vanity unit,<br>with lighting, 2 pull-out<br>compartments, 754 x 546 x 444 mm,<br>Glossy White                  |
| Product designation                             | Vanity unit                                                                                                                             |
| Collection                                      | Collaro                                                                                                                                 |
| PROJECTS                                        | DESIGN                                                                                                                                  |
| Assembly / Assembly type                        | wall-mounted                                                                                                                            |
| Type of opening                                 | 2 pull-out compartments                                                                                                                 |
| Equipment                                       | 1 x wide glass drawer divider , 2 x<br>narrow glass drawer divider 1 x<br>accessory box L 2 x pull-out<br>compartment with non-slip mat |
| Scope of delivery                               | 1 x vanity unit , 1 x fastening set                                                                                                     |
| Position of washbasin                           | washbasin on the middle                                                                                                                 |
| Ordering information                            | Please order specified washbasin separately. It is not always possible to cancel or alter orders!                                       |
| Depth in mm                                     | 444                                                                                                                                     |
| Width in mm                                     | 754                                                                                                                                     |
| Height in mm                                    | 546                                                                                                                                     |
| Weight in kg                                    | 29,00                                                                                                                                   |
| express delivery                                | No                                                                                                                                      |
| Suitable for                                    | selected vanity washbasins                                                                                                              |
| Function                                        | <ul><li>with SoftClosing</li><li>with lighting</li></ul>                                                                                |
| Material front                                  | MDF                                                                                                                                     |
| Surface of front                                | Acrylic film                                                                                                                            |
| Material body                                   | MDF                                                                                                                                     |
| Surface of body                                 | Acrylic film                                                                                                                            |
| Other material                                  | Handle: aluminium                                                                                                                       |
| Other surfaces                                  | Handle: Paint, matt                                                                                                                     |
| Operating mode                                  | Mains-operated                                                                                                                          |
| Energy detection                                | , This light contains built-in LEDs.<br>The LEDs in the light cannot be<br>replaced.                                                    |
| Lighting                                        | 1x LED                                                                                                                                  |
| Power of lamp                                   | 1x LED / 5,5 W                                                                                                                          |
| Light colour (designation & colour temperature) | 2700 K (neutral white) to 6480 K (daylight white)                                                                                       |