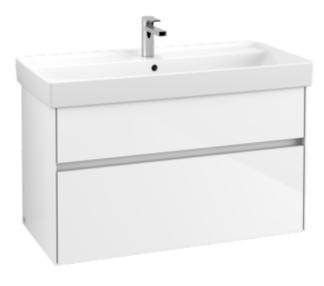

#### 1. POSITION

| Article number                                  | C011B0DH                                                                                                                                |
|-------------------------------------------------|-----------------------------------------------------------------------------------------------------------------------------------------|
| Article title                                   | Villeroy & Boch Collaro Vanity unit,<br>with lighting, 2 pull-out<br>compartments, 954 x 546 x 444 mm,<br>Glossy White                  |
| Product designation                             | Vanity unit                                                                                                                             |
| Collection                                      | Collaro                                                                                                                                 |
| PROJECTS                                        | DESIGN                                                                                                                                  |
| Assembly / Assembly type                        | wall-mounted                                                                                                                            |
| Type of opening                                 | 2 pull-out compartments                                                                                                                 |
| Equipment                                       | 1 x wide glass drawer divider , 2 x<br>narrow glass drawer divider 1 x<br>accessory box L 2 x pull-out<br>compartment with non-slip mat |
| Scope of delivery                               | 1 x vanity unit , 1 x fastening set                                                                                                     |
| Position of washbasin                           | washbasin on the middle                                                                                                                 |
| Ordering information                            | Please order specified washbasin separately. It is not always possible to cancel or alter orders!                                       |
| Depth in mm                                     | 444                                                                                                                                     |
| Width in mm                                     | 954                                                                                                                                     |
| Height in mm                                    | 546                                                                                                                                     |
| Weight in kg                                    | 35,00                                                                                                                                   |
| express delivery                                | No                                                                                                                                      |
| Suitable for                                    | selected vanity washbasins                                                                                                              |
| Function                                        | <ul><li>with SoftClosing</li><li>with lighting</li></ul>                                                                                |
| Material front                                  | MDF                                                                                                                                     |
| Surface of front                                | Acrylic film                                                                                                                            |
| Material body                                   | MDF                                                                                                                                     |
| Surface of body                                 | Acrylic film                                                                                                                            |
| Other material                                  | Handle: aluminium                                                                                                                       |
| Other surfaces                                  | Handle: Paint, matt                                                                                                                     |
| Operating mode                                  | Mains-operated                                                                                                                          |
| Energy detection                                | , This light contains built-in LEDs.<br>The LEDs in the light cannot be<br>replaced.                                                    |
| Lighting                                        | 1x LED                                                                                                                                  |
| Power of lamp                                   | 1x LED / 7,0 W                                                                                                                          |
| Light colour (designation & colour temperature) | 2700 K (neutral white) to 6480 K (daylight white)                                                                                       |