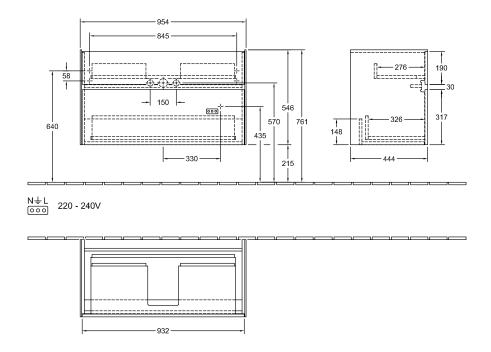

## TECHNICAL DRAWINGS

#### C011B0DH

#### 1. POSITION

| Article number                                  | C011B0DH                                                                                                                                |
|-------------------------------------------------|-----------------------------------------------------------------------------------------------------------------------------------------|
| Article title                                   | Villeroy & Boch Collaro Vanity unit,<br>with lighting, 2 pull-out<br>compartments, 954 x 546 x 444 mm,<br>Glossy White                  |
| Product designation                             | Vanity unit                                                                                                                             |
| Collection                                      | Collaro                                                                                                                                 |
| PROJECTS                                        | DESIGN                                                                                                                                  |
| Assembly / Assembly type                        | wall-mounted                                                                                                                            |
| Type of opening                                 | 2 pull-out compartments                                                                                                                 |
| Equipment                                       | 1 x wide glass drawer divider , 2 x<br>narrow glass drawer divider 1 x<br>accessory box L 2 x pull-out<br>compartment with non-slip mat |
| Scope of delivery                               | 1 x vanity unit , 1 x fastening set                                                                                                     |
| Position of washbasin                           | washbasin on the middle                                                                                                                 |
| Ordering information                            | Please order specified washbasin separately. It is not always possible to cancel or alter orders!                                       |
| Depth in mm                                     | 444                                                                                                                                     |
| Width in mm                                     | 954                                                                                                                                     |
| Height in mm                                    | 546                                                                                                                                     |
| Weight in kg                                    | 35,00                                                                                                                                   |
| express delivery                                | No                                                                                                                                      |
| Suitable for                                    | selected vanity washbasins                                                                                                              |
| Function                                        | <ul><li>with SoftClosing</li><li>with lighting</li></ul>                                                                                |
| Material front                                  | MDF                                                                                                                                     |
| Surface of front                                | Acrylic film                                                                                                                            |
| Material body                                   | MDF                                                                                                                                     |
| Surface of body                                 | Acrylic film                                                                                                                            |
| Other material                                  | Handle: aluminium                                                                                                                       |
| Other surfaces                                  | Handle: Paint, matt                                                                                                                     |
| Operating mode                                  | Mains-operated                                                                                                                          |
| Energy detection                                | , This light contains built-in LEDs.<br>The LEDs in the light cannot be<br>replaced.                                                    |
| Lighting                                        | 1x LED                                                                                                                                  |
| Power of lamp                                   | 1x LED / 7,0 W                                                                                                                          |
| Light colour (designation & colour temperature) | 2700 K (neutral white) to 6480 K (daylight white)                                                                                       |