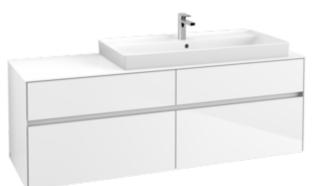

#### 1. POSITION

| Article number           | C030B0DH                                                                                                                                |
|--------------------------|-----------------------------------------------------------------------------------------------------------------------------------------|
| Article title            | Villeroy & Boch Collaro Vanity unit,<br>with lighting, 4 pull-out<br>compartments, 1600 x 548 x 500<br>mm, Glossy White / Glossy White  |
| Product designation      | Vanity unit                                                                                                                             |
| Collection               | Collaro                                                                                                                                 |
| PROJECTS                 | DESIGN                                                                                                                                  |
| Assembly / Assembly type | wall-mounted                                                                                                                            |
| Type of opening          | 4 pull-out compartments                                                                                                                 |
| Equipment                | 2 x wide glass drawer divider , 4 x<br>narrow glass drawer divider 2 x<br>accessory box L 4 x pull-out<br>compartment with non-slip mat |
| Scope of delivery        | 1 x vanity unit , 1 x fastening set                                                                                                     |
| Position of washbasin    | washbasin on right                                                                                                                      |
| Ordering information     | Please order specified washbasin<br>separately. It is not always possible<br>to cancel or alter orders!                                 |
| Depth in mm              | 500                                                                                                                                     |
| Width in mm              | 1600                                                                                                                                    |
| Height in mm             | 548                                                                                                                                     |
| Weight in kg             | 71,00                                                                                                                                   |
| express delivery         | No                                                                                                                                      |
| Suitable for             | selected vanity washbasins                                                                                                              |
| Function                 | <ul><li>with SoftClosing</li><li>with lighting</li></ul>                                                                                |
| Material front           | MDF                                                                                                                                     |
| Surface of front         | Acrylic film                                                                                                                            |
| Material body            | MDF                                                                                                                                     |
| Surface of body          | Acrylic film                                                                                                                            |
| Material cover panel     | MDF                                                                                                                                     |
| Other material           | Handle: aluminium                                                                                                                       |
| Other surfaces           | Handle: Paint, matt                                                                                                                     |
| Operating mode           | Mains-operated                                                                                                                          |
| Energy detection         | , This light contains built-in LEDs.<br>The LEDs in the light cannot be<br>replaced.                                                    |
| Lighting                 | 1x LED                                                                                                                                  |
| Power of lamp            | 1 x LED / 12 W                                                                                                                          |

#### COLOUR DESIGNATION

Glossy White

COLOUR DESIGNATION OF COVER PANEL

Glossy White

PROJECTS