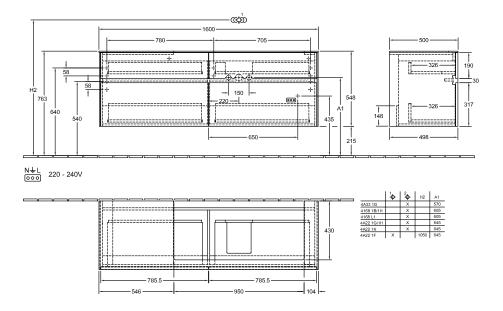

|
| Type of handles                                 | integrated                                 |
| EAN number                                      | 4065467187615                              |
| General information                             |                                            |

- After retrofitting w ZigBee Home Aut (C585 00 for illum vanity units and C illuminated mirror can be controlled Smart Home envi The products can switched on and c sensor switch.
  The products can
- The products can connected via the Home Automatior with all hubs/gate use this transmiss standard, such as Hue Bridge or sui Amazon Echo mc

### COLOURS

#### COLOUR DESIGNATION



Glossy White

COLOUR DESIGNATION OF COVER PANEL



Glossy White



PROJECTS

# TECHNICAL DRAWINGS

### C030B0DH