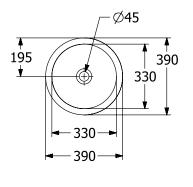

#### 1. POSITION

| Article number           | 4A510001                                                                                                                                                                                                           |
|--------------------------|--------------------------------------------------------------------------------------------------------------------------------------------------------------------------------------------------------------------|
| Article title            | Villeroy & Boch Loop & Friends<br>Undercounter washbasin, 330 x 330<br>x 190 mm, White Alpin, with overflow,<br>unpolished                                                                                         |
| Product designation      | Undercounter washbasin                                                                                                                                                                                             |
| Collection               | Loop & Friends                                                                                                                                                                                                     |
| PROJECTS                 | DESIGN                                                                                                                                                                                                             |
| Assembly / Assembly type | Undercounter                                                                                                                                                                                                       |
| Assembly instructions    | the hole for the washbasin can only<br>be cut out using the original<br>washbasin because tolerances of<br>several millimetres are possible,<br>installation possible in natural stone<br>and laminate countertops |
| Scope of delivery        | 1 x undercounter washbasin , 1 x fastening set                                                                                                                                                                     |
| Length in mm             | 330                                                                                                                                                                                                                |
| Width in mm              | 330                                                                                                                                                                                                                |
| Height in mm             | 190                                                                                                                                                                                                                |
| Interior depth           | 140                                                                                                                                                                                                                |
| Diameter in mm           | 330                                                                                                                                                                                                                |
| Weight in kg             | 8,00                                                                                                                                                                                                               |
| express delivery         | No                                                                                                                                                                                                                 |
| Material                 | TitanCeram                                                                                                                                                                                                         |
| Surface                  | glossy                                                                                                                                                                                                             |
| With overflow            | Yes                                                                                                                                                                                                                |
| EAN number               | 4062373888476                                                                                                                                                                                                      |

### 4A510001