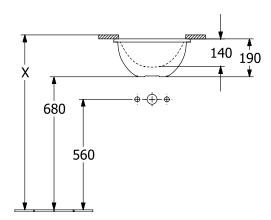

#### 1. POSITION

| Article number           | 4A510001                                                                                                                                                                                                           |
|--------------------------|--------------------------------------------------------------------------------------------------------------------------------------------------------------------------------------------------------------------|
| Article title            | Villeroy & Boch Loop & Friends<br>Undercounter washbasin, 330 x 330<br>x 190 mm, White Alpin, with overflow,<br>unpolished                                                                                         |
| Product designation      | Undercounter washbasin                                                                                                                                                                                             |
| Collection               | Loop & Friends                                                                                                                                                                                                     |
| PROJECTS                 | DESIGN                                                                                                                                                                                                             |
| Assembly / Assembly type | Undercounter                                                                                                                                                                                                       |
| Assembly instructions    | the hole for the washbasin can only<br>be cut out using the original<br>washbasin because tolerances of<br>several millimetres are possible,<br>installation possible in natural stone<br>and laminate countertops |
| Scope of delivery        | 1 x undercounter washbasin , 1 x fastening set                                                                                                                                                                     |
| Length in mm             | 330                                                                                                                                                                                                                |
| Width in mm              | 330                                                                                                                                                                                                                |
| Height in mm             | 190                                                                                                                                                                                                                |
| Interior depth           | 140                                                                                                                                                                                                                |
| Diameter in mm           | 330                                                                                                                                                                                                                |
| Weight in kg             | 8,00                                                                                                                                                                                                               |
| express delivery         | No                                                                                                                                                                                                                 |
| Material                 | TitanCeram                                                                                                                                                                                                         |
| Surface                  | glossy                                                                                                                                                                                                             |
| With overflow            | Yes                                                                                                                                                                                                                |
| EAN number               | 4062373888476                                                                                                                                                                                                      |

### 4A510001