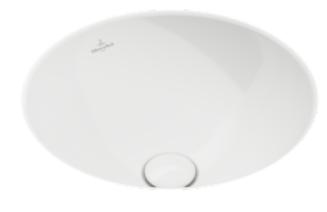

#### 1. POSITION

| Article number           | 4A510001                                                                                                                                                                                                           |
|--------------------------|--------------------------------------------------------------------------------------------------------------------------------------------------------------------------------------------------------------------|
| Article title            | Villeroy & Boch Loop & Friends<br>Undercounter washbasin, 330 x 330<br>x 190 mm, White Alpin, with overflow,<br>unpolished                                                                                         |
| Product designation      | Undercounter washbasin                                                                                                                                                                                             |
| Collection               | Loop & Friends                                                                                                                                                                                                     |
| PROJECTS                 | DESIGN                                                                                                                                                                                                             |
| Assembly / Assembly type | Undercounter                                                                                                                                                                                                       |
| Assembly instructions    | the hole for the washbasin can only<br>be cut out using the original<br>washbasin because tolerances of<br>several millimetres are possible,<br>installation possible in natural stone<br>and laminate countertops |
| Scope of delivery        | 1 x undercounter washbasin , 1 x fastening set                                                                                                                                                                     |
| Length in mm             | 330                                                                                                                                                                                                                |
| Width in mm              | 330                                                                                                                                                                                                                |
| Height in mm             | 190                                                                                                                                                                                                                |
| Interior depth           | 140                                                                                                                                                                                                                |
| Diameter in mm           | 330                                                                                                                                                                                                                |
| Weight in kg             | 8,00                                                                                                                                                                                                               |
| express delivery         | No                                                                                                                                                                                                                 |
| Material                 | TitanCeram                                                                                                                                                                                                         |
| Surface                  | glossy                                                                                                                                                                                                             |
| With overflow            | Yes                                                                                                                                                                                                                |
| EAN number               | 4062373888476                                                                                                                                                                                                      |