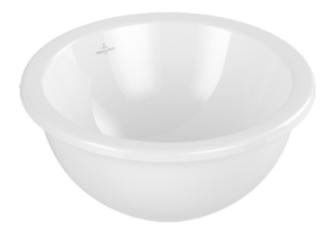

#### 1. POSITION

| Article number           | 4A520001                                                                                                                                                                                                           |
|--------------------------|--------------------------------------------------------------------------------------------------------------------------------------------------------------------------------------------------------------------|
| Article title            | Villeroy & Boch Loop & Friends<br>Undercounter washbasin, 380 x 380<br>x 210 mm, White Alpin, with overflow,<br>unpolished                                                                                         |
| Product designation      | Undercounter washbasin                                                                                                                                                                                             |
| Collection               | Loop & Friends                                                                                                                                                                                                     |
| PROJECTS                 | DESIGN                                                                                                                                                                                                             |
| Assembly / Assembly type | Undercounter                                                                                                                                                                                                       |
| Assembly instructions    | the hole for the washbasin can only<br>be cut out using the original<br>washbasin because tolerances of<br>several millimetres are possible,<br>installation possible in natural stone<br>and laminate countertops |
| Scope of delivery        | 1 x undercounter washbasin , 1 x fastening set                                                                                                                                                                     |
| Length in mm             | 380                                                                                                                                                                                                                |
| Width in mm              | 380                                                                                                                                                                                                                |
| Height in mm             | 210                                                                                                                                                                                                                |
| Interior depth           | 140                                                                                                                                                                                                                |
| Diameter in mm           | 380                                                                                                                                                                                                                |
| Weight in kg             | 10,70                                                                                                                                                                                                              |
| express delivery         | No                                                                                                                                                                                                                 |
| Material                 | TitanCeram                                                                                                                                                                                                         |
| Surface                  | glossy                                                                                                                                                                                                             |
| With overflow            | Yes                                                                                                                                                                                                                |
| EAN number               | 4062373896617                                                                                                                                                                                                      |