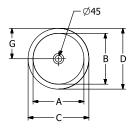

## TECHNICAL DRAWINGS

### 4A520001

|        | A   | В   | С   | D   | G   | н   | I   | К   | L   |
|--------|-----|-----|-----|-----|-----|-----|-----|-----|-----|
| 4A5100 | 330 | 330 | 390 | 390 | 195 | 680 | 140 | 190 | 560 |
| 4A5101 | 330 | 330 | 390 | 390 | 195 | 680 | 140 | 190 | 560 |
| 4A6100 | 380 | 380 | 450 | 450 | 225 | 655 | 160 | 210 | 535 |
| 4A6101 | 380 | 380 | 450 | 450 | 225 | 655 | 160 | 210 | 535 |