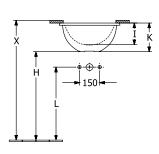

## TECHNICAL DRAWINGS

### 4A520001

|        | A   | В   | С   | D   | G   | н   | I   | К   | L   |
|--------|-----|-----|-----|-----|-----|-----|-----|-----|-----|
| 4A5100 | 330 | 330 | 390 | 390 | 195 | 680 | 140 | 190 | 560 |
| 4A5101 | 330 | 330 | 390 | 390 | 195 | 680 | 140 | 190 | 560 |
| 4A6100 | 380 | 380 | 450 | 450 | 225 | 655 | 160 | 210 | 535 |
| 4A6101 | 380 | 380 | 450 | 450 | 225 | 655 | 160 | 210 | 535 |