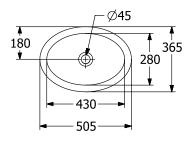

#### 1. POSITION

| Article number           | 4A5301S5                                                                                                                                                                                                           |
|--------------------------|--------------------------------------------------------------------------------------------------------------------------------------------------------------------------------------------------------------------|
| Article title            | Villeroy & Boch Loop & Friends<br>Undercounter washbasin, 430 x 280<br>x 185 mm, Ebony CeramicPlus,<br>without overflow, unpolished                                                                                |
| Product designation      | Undercounter washbasin                                                                                                                                                                                             |
| Collection               | Loop & Friends                                                                                                                                                                                                     |
| PROJECTS                 | DESIGN                                                                                                                                                                                                             |
| Assembly / Assembly type | Undercounter                                                                                                                                                                                                       |
| Assembly instructions    | the hole for the washbasin can only<br>be cut out using the original<br>washbasin because tolerances of<br>several millimetres are possible,<br>installation possible in natural stone<br>and laminate countertops |
| Scope of delivery        | 1 x undercounter washbasin , 1 x fastening set                                                                                                                                                                     |
| Ordering information     | Please order non-closable drain valve separately.                                                                                                                                                                  |
| Length in mm             | 280                                                                                                                                                                                                                |
| Width in mm              | 430                                                                                                                                                                                                                |
| Height in mm             | 185                                                                                                                                                                                                                |
| Interior depth           | 140                                                                                                                                                                                                                |
| Weight in kg             | 9,50                                                                                                                                                                                                               |
| express delivery         | No                                                                                                                                                                                                                 |
| Material                 | TitanCeram                                                                                                                                                                                                         |
| Surface                  | matt                                                                                                                                                                                                               |
| With overflow            | No                                                                                                                                                                                                                 |
| EAN number               | 4062373896600                                                                                                                                                                                                      |

## TECHNICAL DRAWINGS

### 4A5301S5