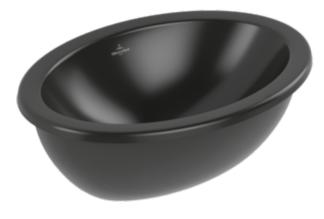

#### 1. POSITION

| Article number           | 4A5301S5                                                                                                                                                                                                           |
|--------------------------|--------------------------------------------------------------------------------------------------------------------------------------------------------------------------------------------------------------------|
| Article title            | Villeroy & Boch Loop & Friends<br>Undercounter washbasin, 430 x 280<br>x 185 mm, Ebony CeramicPlus,<br>without overflow, unpolished                                                                                |
| Product designation      | Undercounter washbasin                                                                                                                                                                                             |
| Collection               | Loop & Friends                                                                                                                                                                                                     |
| PROJECTS                 | DESIGN                                                                                                                                                                                                             |
| Assembly / Assembly type | Undercounter                                                                                                                                                                                                       |
| Assembly instructions    | the hole for the washbasin can only<br>be cut out using the original<br>washbasin because tolerances of<br>several millimetres are possible,<br>installation possible in natural stone<br>and laminate countertops |
| Scope of delivery        | 1 x undercounter washbasin , 1 x fastening set                                                                                                                                                                     |
| Ordering information     | Please order non-closable drain valve separately.                                                                                                                                                                  |
| Length in mm             | 280                                                                                                                                                                                                                |
| Width in mm              | 430                                                                                                                                                                                                                |
| Height in mm             | 185                                                                                                                                                                                                                |
| Interior depth           | 140                                                                                                                                                                                                                |
| Weight in kg             | 9,50                                                                                                                                                                                                               |
| express delivery         | No                                                                                                                                                                                                                 |
| Material                 | TitanCeram                                                                                                                                                                                                         |
| Surface                  | matt                                                                                                                                                                                                               |
| With overflow            | No                                                                                                                                                                                                                 |
| EAN number               | 4062373896600                                                                                                                                                                                                      |

# COLOUR

#### **COLOUR DESIGNATION**

Ebony