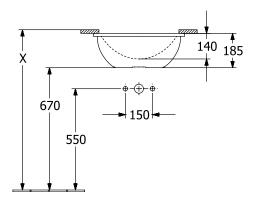

#### 1. POSITION

| Article number           | 4A5301S5                                                                                                                                                                                                           |
|--------------------------|--------------------------------------------------------------------------------------------------------------------------------------------------------------------------------------------------------------------|
| Article title            | Villeroy & Boch Loop & Friends<br>Undercounter washbasin, 430 x 280<br>x 185 mm, Ebony CeramicPlus,<br>without overflow, unpolished                                                                                |
| Product designation      | Undercounter washbasin                                                                                                                                                                                             |
| Collection               | Loop & Friends                                                                                                                                                                                                     |
| PROJECTS                 | DESIGN                                                                                                                                                                                                             |
| Assembly / Assembly type | Undercounter                                                                                                                                                                                                       |
| Assembly instructions    | the hole for the washbasin can only<br>be cut out using the original<br>washbasin because tolerances of<br>several millimetres are possible,<br>installation possible in natural stone<br>and laminate countertops |
| Scope of delivery        | 1 x undercounter washbasin , 1 x fastening set                                                                                                                                                                     |
| Ordering information     | Please order non-closable drain valve separately.                                                                                                                                                                  |
| Length in mm             | 280                                                                                                                                                                                                                |
| Width in mm              | 430                                                                                                                                                                                                                |
| Height in mm             | 185                                                                                                                                                                                                                |
| Interior depth           | 140                                                                                                                                                                                                                |
| Weight in kg             | 9,50                                                                                                                                                                                                               |
| express delivery         | No                                                                                                                                                                                                                 |
| Material                 | TitanCeram                                                                                                                                                                                                         |
| Surface                  | matt                                                                                                                                                                                                               |
| With overflow            | No                                                                                                                                                                                                                 |
| EAN number               | 4062373896600                                                                                                                                                                                                      |

## TECHNICAL DRAWINGS

### 4A5301S5