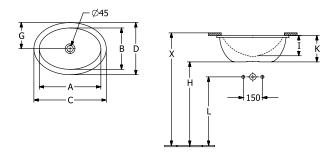

## TECHNICAL DRAWINGS

### 4A550101

|  |        | А   | В   | С   | D   | G   | Н   | I   | к   | L   |
|--|--------|-----|-----|-----|-----|-----|-----|-----|-----|-----|
|  | 4A5300 | 430 | 280 | 505 | 365 | 180 | 670 | 140 | 185 | 550 |
|  | 4A5301 | 430 | 280 | 505 | 365 | 180 | 670 | 140 | 185 | 550 |
|  | 4A5400 | 485 | 325 | 570 | 410 | 205 | 660 | 160 | 205 | 540 |
|  | 4A5401 | 485 | 325 | 570 | 410 | 205 | 660 | 160 | 205 | 540 |
|  | 4A5500 | 560 | 380 | 660 | 470 | 235 | 640 | 175 | 225 | 520 |
|  | 4A5501 | 560 | 380 | 660 | 470 | 235 | 640 | 175 | 225 | 520 |