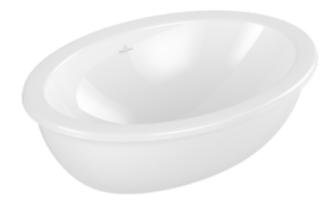

#### 1. POSITION

| Article number           | 4A550101                                                                                                                                                                                                           |  |  |  |  |  |
|--------------------------|--------------------------------------------------------------------------------------------------------------------------------------------------------------------------------------------------------------------|--|--|--|--|--|
| Article title            | Villeroy & Boch Loop & Friends<br>Undercounter washbasin, 560 x 380<br>x 220 mm, White Alpin, without<br>overflow, unpolished                                                                                      |  |  |  |  |  |
| Product designation      | Undercounter washbasin Loop & Friends                                                                                                                                                                              |  |  |  |  |  |
| Collection               |                                                                                                                                                                                                                    |  |  |  |  |  |
| PROJECTS                 | DESIGN                                                                                                                                                                                                             |  |  |  |  |  |
| Assembly / Assembly type | Undercounter                                                                                                                                                                                                       |  |  |  |  |  |
| Assembly instructions    | the hole for the washbasin can only<br>be cut out using the original<br>washbasin because tolerances of<br>several millimetres are possible,<br>installation possible in natural stone<br>and laminate countertops |  |  |  |  |  |
| Scope of delivery        | 1 x undercounter washbasin , 1 x fastening set                                                                                                                                                                     |  |  |  |  |  |
| Ordering information     | Please order non-closable drain valve separately.                                                                                                                                                                  |  |  |  |  |  |
| Length in mm             | 380                                                                                                                                                                                                                |  |  |  |  |  |
| Width in mm              | 560                                                                                                                                                                                                                |  |  |  |  |  |
| Height in mm             | 220                                                                                                                                                                                                                |  |  |  |  |  |
| Interior depth           | 175                                                                                                                                                                                                                |  |  |  |  |  |
| Weight in kg             | 16,40                                                                                                                                                                                                              |  |  |  |  |  |
| express delivery         | No                                                                                                                                                                                                                 |  |  |  |  |  |
| Material                 | TitanCeram                                                                                                                                                                                                         |  |  |  |  |  |
| Surface                  | glossy                                                                                                                                                                                                             |  |  |  |  |  |
| With overflow            | No                                                                                                                                                                                                                 |  |  |  |  |  |
| EAN number               | 4062373896372                                                                                                                                                                                                      |  |  |  |  |  |