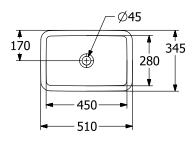

| glossy                                                                                                                                                                                                             |
| With overflow            | Yes                                                                                                                                                                                                                |
| EAN number               | 4062373896419                                                                                                                                                                                                      |

# COLOUR

#### **COLOUR DESIGNATION**



White Alpin



# TECHNICAL DRAWINGS

### 4A560001