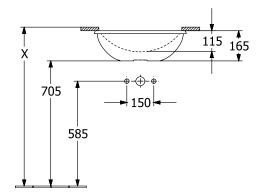

| glossy                                                                                                                                                                                                             |
| With overflow            | Yes                                                                                                                                                                                                                |
| EAN number               | 4062373896419                                                                                                                                                                                                      |

# COLOUR

#### **COLOUR DESIGNATION**



White Alpin



# TECHNICAL DRAWINGS

### 4A560001