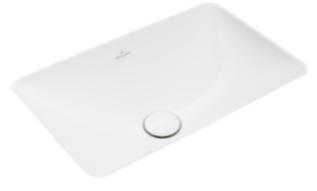

#### 1. POSITION

| Article number           | 4A560001                                                                                                                                                                                                           |
|--------------------------|--------------------------------------------------------------------------------------------------------------------------------------------------------------------------------------------------------------------|
| Article title            | Villeroy & Boch Loop & Friends<br>Undercounter washbasin, 450 x 280<br>x 185 mm, White Alpin, with overflow,<br>unpolished                                                                                         |
| Product designation      | Undercounter washbasin                                                                                                                                                                                             |
| Collection               | Loop & Friends                                                                                                                                                                                                     |
| PROJECTS                 | DESIGN                                                                                                                                                                                                             |
| Assembly / Assembly type | Undercounter                                                                                                                                                                                                       |
| Assembly instructions    | the hole for the washbasin can only<br>be cut out using the original<br>washbasin because tolerances of<br>several millimetres are possible,<br>installation possible in natural stone<br>and laminate countertops |
| Scope of delivery        | 1 x undercounter washbasin , 1 x extended ball rod to operate pop-up outlet valve 1 x fastening set                                                                                                                |
| Length in mm             | 280                                                                                                                                                                                                                |
| Width in mm              | 450                                                                                                                                                                                                                |
| Height in mm             | 185                                                                                                                                                                                                                |
| Interior depth           | 115                                                                                                                                                                                                                |
| Weight in kg             | 10,90                                                                                                                                                                                                              |
| express delivery         | No                                                                                                                                                                                                                 |
| Material                 | TitanCeram                                                                                                                                                                                                         |
| Surface                  | glossy                                                                                                                                                                                                             |
| With overflow            | Yes                                                                                                                                                                                                                |
| EAN number               | 4062373896419                                                                                                                                                                                                      |