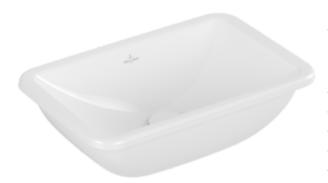

#### 1. POSITION

| Article number           | 4A560101                                                                                                                                                                                                           |
|--------------------------|--------------------------------------------------------------------------------------------------------------------------------------------------------------------------------------------------------------------|
| Article title            | Villeroy & Boch Loop & Friends<br>Undercounter washbasin, 450 x 280<br>x 185 mm, White Alpin, without<br>overflow, unpolished                                                                                      |
| Product designation      | Undercounter washbasin                                                                                                                                                                                             |
| Collection               | Loop & Friends                                                                                                                                                                                                     |
| PROJECTS                 | DESIGN                                                                                                                                                                                                             |
| Assembly / Assembly type | Undercounter                                                                                                                                                                                                       |
| Assembly instructions    | the hole for the washbasin can only<br>be cut out using the original<br>washbasin because tolerances of<br>several millimetres are possible,<br>installation possible in natural stone<br>and laminate countertops |
| Scope of delivery        | 1 x undercounter washbasin , 1 x fastening set                                                                                                                                                                     |
| Ordering information     | Please order non-closable drain valve separately.                                                                                                                                                                  |
| Length in mm             | 280                                                                                                                                                                                                                |
| Width in mm              | 450                                                                                                                                                                                                                |
| Height in mm             | 185                                                                                                                                                                                                                |
| Interior depth           | 115                                                                                                                                                                                                                |
| Weight in kg             | 10,90                                                                                                                                                                                                              |
| express delivery         | No                                                                                                                                                                                                                 |
| Material                 | TitanCeram                                                                                                                                                                                                         |
| Surface                  | glossy                                                                                                                                                                                                             |
| With overflow            | No                                                                                                                                                                                                                 |
| EAN number               | 4062373896334                                                                                                                                                                                                      |