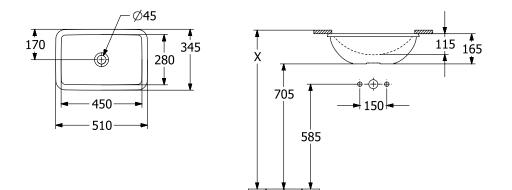

| glossy                                                                                                                                                                                                             |
| With overflow            | No                                                                                                                                                                                                                 |
| EAN number               | 4062373896334                                                                                                                                                                                                      |

# COLOUR

#### COLOUR DESIGNATION



White Alpin



PROJECTS

## TECHNICAL DRAWINGS

### 4A560101