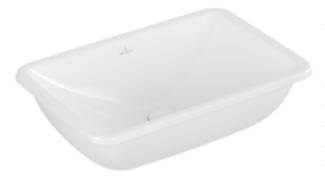

#### 1. POSITION

| Article number           | 4A570001                                                                                                                                                                                                           |  |  |  |  |  |
|--------------------------|--------------------------------------------------------------------------------------------------------------------------------------------------------------------------------------------------------------------|--|--|--|--|--|
| Article title            | Villeroy & Boch Loop & Friends<br>Undercounter washbasin, 540 x 340<br>x 185 mm, White Alpin, with overflow,<br>unpolished                                                                                         |  |  |  |  |  |
| Product designation      | Undercounter washbasin                                                                                                                                                                                             |  |  |  |  |  |
| Collection               | Loop & Friends                                                                                                                                                                                                     |  |  |  |  |  |
| PROJECTS                 | DESIGN                                                                                                                                                                                                             |  |  |  |  |  |
| Assembly / Assembly type | Undercounter                                                                                                                                                                                                       |  |  |  |  |  |
| Assembly instructions    | the hole for the washbasin can only<br>be cut out using the original<br>washbasin because tolerances of<br>several millimetres are possible,<br>installation possible in natural stone<br>and laminate countertops |  |  |  |  |  |
| Scope of delivery        | 1 x undercounter washbasin , 1 x<br>extended ball rod to operate pop-up<br>outlet valve 1 x fastening set                                                                                                          |  |  |  |  |  |
| Length in mm             | 340                                                                                                                                                                                                                |  |  |  |  |  |
| Width in mm              | 540                                                                                                                                                                                                                |  |  |  |  |  |
| Height in mm             | 185                                                                                                                                                                                                                |  |  |  |  |  |
| Interior depth           | 135                                                                                                                                                                                                                |  |  |  |  |  |
| Weight in kg             | 14,65                                                                                                                                                                                                              |  |  |  |  |  |
| express delivery         | No                                                                                                                                                                                                                 |  |  |  |  |  |
| Material                 | TitanCeram                                                                                                                                                                                                         |  |  |  |  |  |
| Surface                  | glossy                                                                                                                                                                                                             |  |  |  |  |  |
| With overflow            | Yes                                                                                                                                                                                                                |  |  |  |  |  |
| EAN number               | 4062373896297                                                                                                                                                                                                      |  |  |  |  |  |