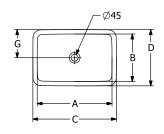

# TECHNICAL DRAWINGS

### 4A570001

|  |        | A   | В   | С   | D   | G   | н   | I   | K   | L   |
|--|--------|-----|-----|-----|-----|-----|-----|-----|-----|-----|
|  | 4A5600 | 450 | 280 | 510 | 345 | 170 | 705 | 115 | 165 | 585 |
|  | 4A5601 | 450 | 280 | 510 | 345 | 170 | 705 | 115 | 165 | 585 |
|  | 4A5700 | 540 | 340 | 605 | 410 | 205 | 685 | 135 | 190 | 565 |
|  | 4A5701 | 540 | 340 | 605 | 410 | 205 | 685 | 135 | 190 | 565 |
|  | 4A5800 | 615 | 380 | 675 | 450 | 225 | 685 | 140 | 180 | 565 |
|  | 445801 | 615 | 380 | 675 | 450 | 225 | 685 | 140 | 180 | 565 |