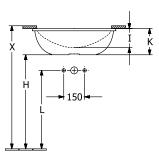

# TECHNICAL DRAWINGS

### 4A570001

|  |        | A   | В   | С   | D   | G   | н   | I   | K   | L   |
|--|--------|-----|-----|-----|-----|-----|-----|-----|-----|-----|
|  | 4A5600 | 450 | 280 | 510 | 345 | 170 | 705 | 115 | 165 | 585 |
|  | 4A5601 | 450 | 280 | 510 | 345 | 170 | 705 | 115 | 165 | 585 |
|  | 4A5700 | 540 | 340 | 605 | 410 | 205 | 685 | 135 | 190 | 565 |
|  | 4A5701 | 540 | 340 | 605 | 410 | 205 | 685 | 135 | 190 | 565 |
|  | 4A5800 | 615 | 380 | 675 | 450 | 225 | 685 | 140 | 180 | 565 |
|  | 445801 | 615 | 380 | 675 | 450 | 225 | 685 | 140 | 180 | 565 |