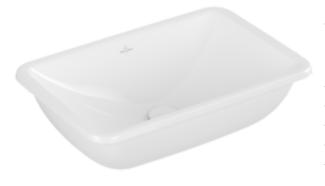

#### 1. POSITION

| Article number           | 4A570101                                                                                                                                                                                                           |
|--------------------------|--------------------------------------------------------------------------------------------------------------------------------------------------------------------------------------------------------------------|
| Article title            | Villeroy & Boch Loop & Friends<br>Undercounter washbasin, 540 x 340<br>x 185 mm, White Alpin, without<br>overflow, unpolished                                                                                      |
| Product designation      | Undercounter washbasin                                                                                                                                                                                             |
| Collection               | Loop & Friends                                                                                                                                                                                                     |
| PROJECTS                 | DESIGN                                                                                                                                                                                                             |
| Assembly / Assembly type | Undercounter                                                                                                                                                                                                       |
| Assembly instructions    | the hole for the washbasin can only<br>be cut out using the original<br>washbasin because tolerances of<br>several millimetres are possible,<br>installation possible in natural stone<br>and laminate countertops |
| Scope of delivery        | 1 x undercounter washbasin , 1 x fastening set                                                                                                                                                                     |
| Ordering information     | Please order non-closable drain valve separately.                                                                                                                                                                  |
| Length in mm             | 340                                                                                                                                                                                                                |
| Width in mm              | 540                                                                                                                                                                                                                |
| Height in mm             | 185                                                                                                                                                                                                                |
| Interior depth           | 135                                                                                                                                                                                                                |
| Weight in kg             | 14,65                                                                                                                                                                                                              |
| express delivery         | No                                                                                                                                                                                                                 |
| Material                 | TitanCeram                                                                                                                                                                                                         |
| Surface                  | glossy                                                                                                                                                                                                             |
| With overflow            | No                                                                                                                                                                                                                 |
| EAN number               | 4062373896181                                                                                                                                                                                                      |