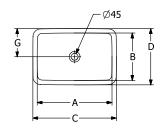

### 4A570101

|   |        | A   | В   | С   | D   | G   | н   | I   | K   | L   |
|---|--------|-----|-----|-----|-----|-----|-----|-----|-----|-----|
| Ī | 4A5600 | 450 | 280 | 510 | 345 | 170 | 705 | 115 | 165 | 585 |
| - | 4A5601 | 450 | 280 | 510 | 345 | 170 | 705 | 115 | 165 | 585 |
|   | 4A5700 | 540 | 340 | 605 | 410 | 205 | 685 | 135 | 190 | 565 |
|   | 4A5701 | 540 | 340 | 605 | 410 | 205 | 685 | 135 | 190 | 565 |
| Ī | 4A5800 | 615 | 380 | 675 | 450 | 225 | 685 | 140 | 180 | 565 |
|   | 4A5801 | 615 | 380 | 675 | 450 | 225 | 685 | 140 | 180 | 565 |