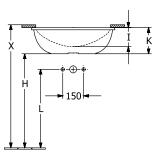

### 4A570101

|   |        | A   | В   | С   | D   | G   | н   | I   | K   | L   |
|---|--------|-----|-----|-----|-----|-----|-----|-----|-----|-----|
| Ī | 4A5600 | 450 | 280 | 510 | 345 | 170 | 705 | 115 | 165 | 585 |
| - | 4A5601 | 450 | 280 | 510 | 345 | 170 | 705 | 115 | 165 | 585 |
|   | 4A5700 | 540 | 340 | 605 | 410 | 205 | 685 | 135 | 190 | 565 |
|   | 4A5701 | 540 | 340 | 605 | 410 | 205 | 685 | 135 | 190 | 565 |
| Ī | 4A5800 | 615 | 380 | 675 | 450 | 225 | 685 | 140 | 180 | 565 |
|   | 4A5801 | 615 | 380 | 675 | 450 | 225 | 685 | 140 | 180 | 565 |