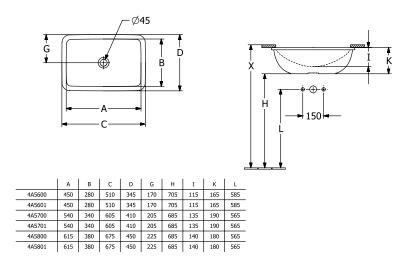

| glossy                                                                                                                                                                                                             |
| With overflow            | No                                                                                                                                                                                                                 |
| EAN number               | 4062373896259                                                                                                                                                                                                      |

# COLOUR

#### COLOUR DESIGNATION



White Alpin



PROJECTS

# TECHNICAL DRAWINGS

### 4A580101