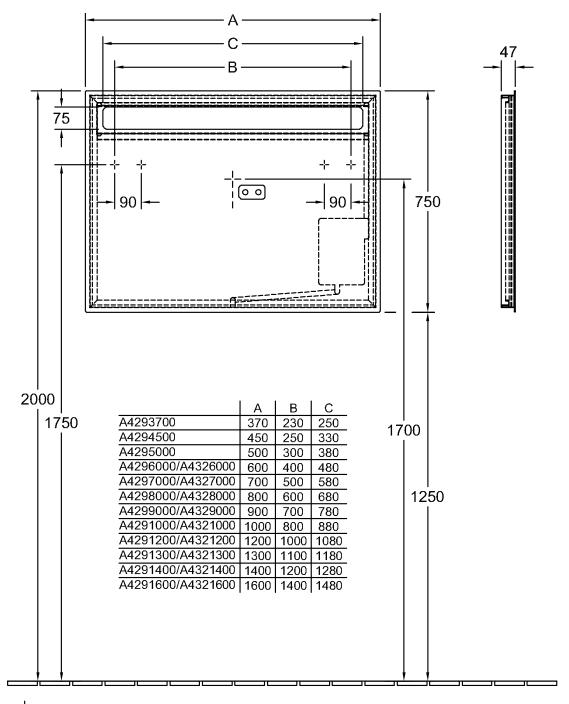

## TECHNICAL DRAWINGS

A42970

#### 1 . POSITION

| Model               | A42970                                                                                                                                                                                     |
|---------------------|--------------------------------------------------------------------------------------------------------------------------------------------------------------------------------------------|
| Collection          | More to See 14                                                                                                                                                                             |
| PROJECTS            | DESIGN                                                                                                                                                                                     |
| Width               | 700 mm                                                                                                                                                                                     |
| Height              | 750 mm                                                                                                                                                                                     |
| Depth               | 47 mm                                                                                                                                                                                      |
| Weight              | 11,2 kg                                                                                                                                                                                    |
| Description         | Glass<br>fastening set included<br>LED lighting<br>IP 44<br>1x LED / 9,3 W<br>2700 K (warm white) to 6500 K<br>(daylight white)                                                            |
| Specification texts | More to See 14; Mirror; Glass; Size: 700<br>x 750 x 47 mm; Rectangle; fastening set<br>included; LED lighting; IP 44; 1x LED /<br>9,3 W; 2700 K (warm white) to 6500 K<br>(daylight white) |