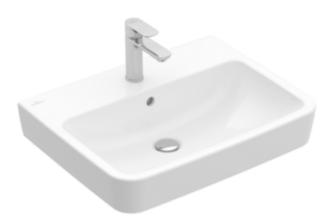

## 1 . POSITION

| Model                         | 4A41KL                                                                                                                                                                                                                                                                                                                                                                                                           |  |  |
|-------------------------------|------------------------------------------------------------------------------------------------------------------------------------------------------------------------------------------------------------------------------------------------------------------------------------------------------------------------------------------------------------------------------------------------------------------|--|--|
| Collection                    | O.novo                                                                                                                                                                                                                                                                                                                                                                                                           |  |  |
| PROJECTS                      | START                                                                                                                                                                                                                                                                                                                                                                                                            |  |  |
| Width                         | 650 mm                                                                                                                                                                                                                                                                                                                                                                                                           |  |  |
| Depth                         | 460 mm                                                                                                                                                                                                                                                                                                                                                                                                           |  |  |
| Weight                        | 20,3 kg                                                                                                                                                                                                                                                                                                                                                                                                          |  |  |
| Description                   | Flush-fit or surface-mounted variants<br>ground underside and rear<br>Sanitary ceramics<br>central basin<br>wall fixation<br>incl. installation instructions, incl.<br>template                                                                                                                                                                                                                                  |  |  |
| Tap fitting / Tap hole remark | suitable for 3-hole tap fittings, central tap hole punched out                                                                                                                                                                                                                                                                                                                                                   |  |  |
| Overflow remark               | without overflow, Please note:<br>unclosable outlet valve must be used<br>with models without overflow                                                                                                                                                                                                                                                                                                           |  |  |
| Specification texts           | O.novo; Washbasins; Flush-fit or<br>surface-mounted variants; Sanitary<br>ceramics; Size: 650 x 460 mm; Angular;<br>ground underside and rear; suitable for<br>3-hole tap fittings, central tap hole<br>punched out; without overflow; Please<br>note: unclosable outlet valve must be<br>used with models without overflow;<br>central basin; wall fixation; incl.<br>installation instructions, incl. template |  |  |