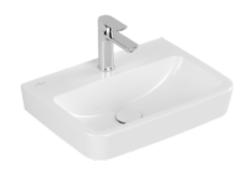

#### 1. POSITION

| Article number                      | 43445001                                                                                                  |
|-------------------------------------|-----------------------------------------------------------------------------------------------------------|
| Article title                       | Villeroy & Boch O.novo<br>Handwashbasin, 500 x 370 x 160<br>mm, White Alpin, with overflow,<br>unpolished |
| Product designation                 | Handwashbasin                                                                                             |
| Collection                          | O.novo                                                                                                    |
| PROJECTS                            | START                                                                                                     |
| Assembly / Assembly type            | wall-mounted                                                                                              |
| Scope of delivery                   | 1 x washbasin                                                                                             |
| Length in mm                        | 370                                                                                                       |
| Width in mm                         | 500                                                                                                       |
| Height in mm                        | 160                                                                                                       |
| Interior depth                      | 110                                                                                                       |
| Weight in kg                        | 13,00                                                                                                     |
| Number of tap holes punched through | 1                                                                                                         |
| Number of tap holes pre-drilled     | 2                                                                                                         |
| Position of drill hole              | central tap hole punched out                                                                              |
| express delivery                    | No                                                                                                        |
| Suitable for                        | 3-hole mixer                                                                                              |
| Material                            | Sanitary ceramics                                                                                         |
| Surface                             | glossy                                                                                                    |
| With overflow                       | Yes                                                                                                       |
| EAN number                          | 4062373735695                                                                                             |