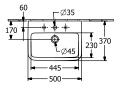

# TECHNICAL DRAWINGS

#### 1. POSITION

| Article number                      | 43445001                                                                                                  |
|-------------------------------------|-----------------------------------------------------------------------------------------------------------|
| Article title                       | Villeroy & Boch O.novo<br>Handwashbasin, 500 x 370 x 160<br>mm, White Alpin, with overflow,<br>unpolished |
| Product designation                 | Handwashbasin                                                                                             |
| Collection                          | O.novo                                                                                                    |
| PROJECTS                            | START                                                                                                     |
| Assembly / Assembly type            | wall-mounted                                                                                              |
| Scope of delivery                   | 1 x washbasin                                                                                             |
| Length in mm                        | 370                                                                                                       |
| Width in mm                         | 500                                                                                                       |
| Height in mm                        | 160                                                                                                       |
| Interior depth                      | 110                                                                                                       |
| Weight in kg                        | 13,00                                                                                                     |
| Number of tap holes punched through | 1                                                                                                         |
| Number of tap holes pre-drilled     | 2                                                                                                         |
| Position of drill hole              | central tap hole punched out                                                                              |
| express delivery                    | No                                                                                                        |
| Suitable for                        | 3-hole mixer                                                                                              |
| Material                            | Sanitary ceramics                                                                                         |
| Surface                             | glossy                                                                                                    |
| With overflow                       | Yes                                                                                                       |
| EAN number                          | 4062373735695                                                                                             |