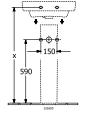

| 3-hole mixer                                                                                              |
| Material                            | Sanitary ceramics                                                                                         |
| Surface                             | glossy                                                                                                    |
| With overflow                       | Yes                                                                                                       |
| EAN number                          | 4062373735695                                                                                             |

## COLOUR

#### **COLOUR DESIGNATION**



White Alpin



# TECHNICAL DRAWINGS

###