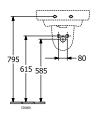

| 3-hole mixer                                                                                              |
| Material                            | Sanitary ceramics                                                                                         |
| Surface                             | glossy                                                                                                    |
| With overflow                       | Yes                                                                                                       |
| EAN number                          | 4062373735695                                                                                             |

## COLOUR

#### **COLOUR DESIGNATION**



White Alpin



# TECHNICAL DRAWINGS

###