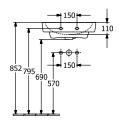

# TECHNICAL DRAWINGS

#### 1. POSITION

| Article number                      | 43445001                                                                                                  |
|-------------------------------------|-----------------------------------------------------------------------------------------------------------|
| Article title                       | Villeroy & Boch O.novo<br>Handwashbasin, 500 x 370 x 160<br>mm, White Alpin, with overflow,<br>unpolished |
| Product designation                 | Handwashbasin                                                                                             |
| Collection                          | O.novo                                                                                                    |
| PROJECTS                            | START                                                                                                     |
| Assembly / Assembly type            | wall-mounted                                                                                              |
| Scope of delivery                   | 1 x washbasin                                                                                             |
| Length in mm                        | 370                                                                                                       |
| Width in mm                         | 500                                                                                                       |
| Height in mm                        | 160                                                                                                       |
| Interior depth                      | 110                                                                                                       |
| Weight in kg                        | 13,00                                                                                                     |
| Number of tap holes punched through | 1                                                                                                         |
| Number of tap holes pre-drilled     | 2                                                                                                         |
| Position of drill hole              | central tap hole punched out                                                                              |
| express delivery                    | No                                                                                                        |
| Suitable for                        | 3-hole mixer                                                                                              |
| Material                            | Sanitary ceramics                                                                                         |
| Surface                             | glossy                                                                                                    |
| With overflow                       | Yes                                                                                                       |
| EAN number                          | 4062373735695                                                                                             |