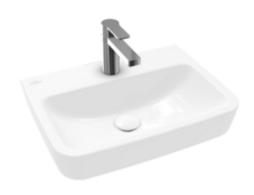

#### 1. POSITION

| Article number                      | 43445101                                                                                                     |
|-------------------------------------|--------------------------------------------------------------------------------------------------------------|
| Article title                       | Villeroy & Boch O.novo<br>Handwashbasin, 500 x 370 x 160<br>mm, White Alpin, without overflow,<br>unpolished |
| Product designation                 | Handwashbasin                                                                                                |
| Collection                          | O.novo                                                                                                       |
| PROJECTS                            | START                                                                                                        |
| Assembly / Assembly type            | wall-mounted                                                                                                 |
| Scope of delivery                   | 1 x washbasin                                                                                                |
| Length in mm                        | 370                                                                                                          |
| Width in mm                         | 500                                                                                                          |
| Height in mm                        | 160                                                                                                          |
| Interior depth                      | 110                                                                                                          |
| Weight in kg                        | 13,00                                                                                                        |
| Number of tap holes punched through | 1                                                                                                            |
| Number of tap holes pre-drilled     | 2                                                                                                            |
| Position of drill hole              | central tap hole punched out                                                                                 |
| express delivery                    | No                                                                                                           |
| Suitable for                        | 3-hole mixer                                                                                                 |
| Material                            | Sanitary ceramics                                                                                            |
| Surface                             | glossy                                                                                                       |
| With overflow                       | No                                                                                                           |
| EAN number                          | 4062373735664                                                                                                |