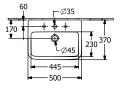

# TECHNICAL DRAWINGS

#### 1. POSITION

| Article number                      | 43445101                                                                                                     |
|-------------------------------------|--------------------------------------------------------------------------------------------------------------|
| Article title                       | Villeroy & Boch O.novo<br>Handwashbasin, 500 x 370 x 160<br>mm, White Alpin, without overflow,<br>unpolished |
| Product designation                 | Handwashbasin                                                                                                |
| Collection                          | O.novo                                                                                                       |
| PROJECTS                            | START                                                                                                        |
| Assembly / Assembly type            | wall-mounted                                                                                                 |
| Scope of delivery                   | 1 x washbasin                                                                                                |
| Length in mm                        | 370                                                                                                          |
| Width in mm                         | 500                                                                                                          |
| Height in mm                        | 160                                                                                                          |
| Interior depth                      | 110                                                                                                          |
| Weight in kg                        | 13,00                                                                                                        |
| Number of tap holes punched through | 1                                                                                                            |
| Number of tap holes pre-drilled     | 2                                                                                                            |
| Position of drill hole              | central tap hole punched out                                                                                 |
| express delivery                    | No                                                                                                           |
| Suitable for                        | 3-hole mixer                                                                                                 |
| Material                            | Sanitary ceramics                                                                                            |
| Surface                             | glossy                                                                                                       |
| With overflow                       | No                                                                                                           |
| EAN number                          | 4062373735664                                                                                                |