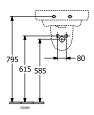

mixer                                                                                                 |
| Material                            | Sanitary ceramics                                                                                            |
| Surface                             | glossy                                                                                                       |
| With overflow                       | No                                                                                                           |
| EAN number                          | 4062373735664                                                                                                |

## COLOUR

#### **COLOUR DESIGNATION**



White Alpin



# TECHNICAL DRAWINGS

###