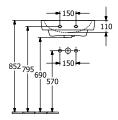

# TECHNICAL DRAWINGS

#### 1. POSITION

| Article number                      | 43445101                                                                                                     |
|-------------------------------------|--------------------------------------------------------------------------------------------------------------|
| Article title                       | Villeroy & Boch O.novo<br>Handwashbasin, 500 x 370 x 160<br>mm, White Alpin, without overflow,<br>unpolished |
| Product designation                 | Handwashbasin                                                                                                |
| Collection                          | O.novo                                                                                                       |
| PROJECTS                            | START                                                                                                        |
| Assembly / Assembly type            | wall-mounted                                                                                                 |
| Scope of delivery                   | 1 x washbasin                                                                                                |
| Length in mm                        | 370                                                                                                          |
| Width in mm                         | 500                                                                                                          |
| Height in mm                        | 160                                                                                                          |
| Interior depth                      | 110                                                                                                          |
| Weight in kg                        | 13,00                                                                                                        |
| Number of tap holes punched through | 1                                                                                                            |
| Number of tap holes pre-drilled     | 2                                                                                                            |
| Position of drill hole              | central tap hole punched out                                                                                 |
| express delivery                    | No                                                                                                           |
| Suitable for                        | 3-hole mixer                                                                                                 |
| Material                            | Sanitary ceramics                                                                                            |
| Surface                             | glossy                                                                                                       |
| With overflow                       | No                                                                                                           |
| EAN number                          | 4062373735664                                                                                                |