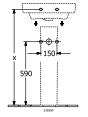

e mixer                                                                                                 |
| Material                            | Sanitary ceramics                                                                                            |
| Surface                             | glossy                                                                                                       |
| With overflow                       | No                                                                                                           |
| EAN number                          | 4062373735664                                                                                                |

## COLOUR

#### **COLOUR DESIGNATION**



White Alpin



# TECHNICAL DRAWINGS

###