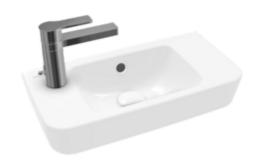

#### 1. POSITION

| Article number                      | 4342L501                                                                                                          |
|-------------------------------------|-------------------------------------------------------------------------------------------------------------------|
| Article title                       | Villeroy & Boch O.novo<br>Handwashbasin Compact, 500 x 250<br>x 145 mm, White Alpin, with overflow,<br>unpolished |
| Product designation                 | Handwashbasin Compact                                                                                             |
| Collection                          | O.novo                                                                                                            |
| PROJECTS                            | START                                                                                                             |
| Assembly / Assembly type            | wall-mounted                                                                                                      |
| Scope of delivery                   | 1 x washbasin                                                                                                     |
| Length in mm                        | 250                                                                                                               |
| Width in mm                         | 500                                                                                                               |
| Height in mm                        | 145                                                                                                               |
| Interior depth                      | 95                                                                                                                |
| Weight in kg                        | 8,10                                                                                                              |
| Number of tap holes punched through | 1                                                                                                                 |
| Number of tap holes pre-drilled     | 1                                                                                                                 |
| Position of drill hole              | Tap hole on left punched through                                                                                  |
| express delivery                    | No                                                                                                                |
| Suitable for                        | 1-hole mixer                                                                                                      |
| Material                            | Sanitary ceramics                                                                                                 |
| Surface                             | glossy                                                                                                            |
| With overflow                       | Yes                                                                                                               |
| EAN number                          | 4062373757703                                                                                                     |