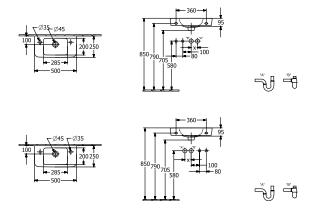

|
| Material                            | Sanitary ceramics                                                                                                 |
| Surface                             | glossy                                                                                                            |
| With overflow                       | Yes                                                                                                               |
| EAN number                          | 4062373757703                                                                                                     |

# COLOUR

#### **COLOUR DESIGNATION**



White Alpin



# PROJECTS

## TECHNICAL DRAWINGS

### 4342L501