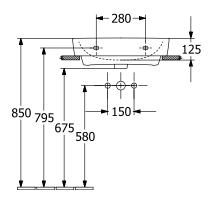

# TECHNICAL DRAWINGS

### 4A41MG01

#### 1. POSITION

| Article number                      | 4A41MG01                                                                                                              |
|-------------------------------------|-----------------------------------------------------------------------------------------------------------------------|
| Article title                       | Villeroy & Boch O.novo Washbasins,<br>550 x 460 x 175 mm, White Alpin,<br>with overflow, Ground underside and<br>rear |
| Product designation                 | Washbasins                                                                                                            |
| Collection                          | O.novo                                                                                                                |
| PROJECTS                            | START                                                                                                                 |
| Assembly / Assembly type            | wall-mounted                                                                                                          |
| Scope of delivery                   | 1 x washbasin , 1 x cut-out template<br>1 x installation instructions                                                 |
| Length in mm                        | 460                                                                                                                   |
| Width in mm                         | 550                                                                                                                   |
| Height in mm                        | 175                                                                                                                   |
| Interior depth                      | 125                                                                                                                   |
| Weight in kg                        | 18,10                                                                                                                 |
| Number of tap holes punched through | 1                                                                                                                     |
| Number of tap holes pre-drilled     | 2                                                                                                                     |
| Position of drill hole              | central tap hole punched out                                                                                          |
| express delivery                    | No                                                                                                                    |
| Suitable for                        | 3-hole mixer                                                                                                          |
| Material                            | Sanitary ceramics                                                                                                     |
| Surface                             | glossy                                                                                                                |
| With overflow                       | Yes                                                                                                                   |
| EAN number                          | 4062373766392                                                                                                         |