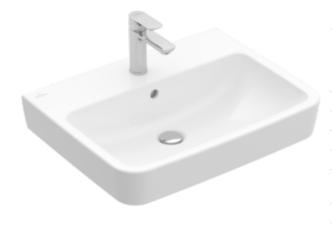

#### 1. POSITION

| Article number                      | 4A41MG01                                                                                                              |
|-------------------------------------|-----------------------------------------------------------------------------------------------------------------------|
| Article title                       | Villeroy & Boch O.novo Washbasins,<br>550 x 460 x 175 mm, White Alpin,<br>with overflow, Ground underside and<br>rear |
| Product designation                 | Washbasins                                                                                                            |
| Collection                          | O.novo                                                                                                                |
| PROJECTS                            | START                                                                                                                 |
| Assembly / Assembly type            | wall-mounted                                                                                                          |
| Scope of delivery                   | 1 x washbasin , 1 x cut-out template<br>1 x installation instructions                                                 |
| Length in mm                        | 460                                                                                                                   |
| Width in mm                         | 550                                                                                                                   |
| Height in mm                        | 175                                                                                                                   |
| Interior depth                      | 125                                                                                                                   |
| Weight in kg                        | 18,10                                                                                                                 |
| Number of tap holes punched through | 1                                                                                                                     |
| Number of tap holes pre-drilled     | 2                                                                                                                     |
| Position of drill hole              | central tap hole punched out                                                                                          |
| express delivery                    | No                                                                                                                    |
| Suitable for                        | 3-hole mixer                                                                                                          |
| Material                            | Sanitary ceramics                                                                                                     |
| Surface                             | glossy                                                                                                                |
| With overflow                       | Yes                                                                                                                   |
| EAN number                          | 4062373766392                                                                                                         |