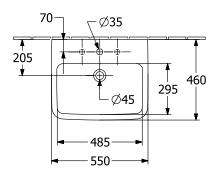

# TECHNICAL DRAWINGS

### 4A41MG01

#### 1. POSITION

| Article number                      | 4A41MG01                                                                                                              |
|-------------------------------------|-----------------------------------------------------------------------------------------------------------------------|
| Article title                       | Villeroy & Boch O.novo Washbasins,<br>550 x 460 x 175 mm, White Alpin,<br>with overflow, Ground underside and<br>rear |
| Product designation                 | Washbasins                                                                                                            |
| Collection                          | O.novo                                                                                                                |
| PROJECTS                            | START                                                                                                                 |
| Assembly / Assembly type            | wall-mounted                                                                                                          |
| Scope of delivery                   | 1 x washbasin , 1 x cut-out template<br>1 x installation instructions                                                 |
| Length in mm                        | 460                                                                                                                   |
| Width in mm                         | 550                                                                                                                   |
| Height in mm                        | 175                                                                                                                   |
| Interior depth                      | 125                                                                                                                   |
| Weight in kg                        | 18,10                                                                                                                 |
| Number of tap holes punched through | 1                                                                                                                     |
| Number of tap holes pre-drilled     | 2                                                                                                                     |
| Position of drill hole              | central tap hole punched out                                                                                          |
| express delivery                    | No                                                                                                                    |
| Suitable for                        | 3-hole mixer                                                                                                          |
| Material                            | Sanitary ceramics                                                                                                     |
| Surface                             | glossy                                                                                                                |
| With overflow                       | Yes                                                                                                                   |
| EAN number                          | 4062373766392                                                                                                         |