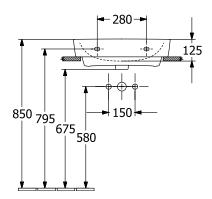

|
| Material                            | Sanitary ceramics                                                                                                        |
| Surface                             | glossy                                                                                                                   |
| With overflow                       | No                                                                                                                       |
| EAN number                          | 4062373766422                                                                                                            |

# COLOUR

### COLOUR DESIGNATION



White Alpin



PROJECTS

### .

# TECHNICAL DRAWINGS

#### 4A41MJ01