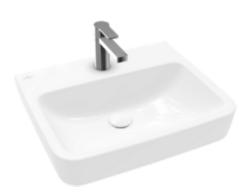

#### 1. POSITION

| Article number                      | 4A41MJ01                                                                                                                 |
|-------------------------------------|--------------------------------------------------------------------------------------------------------------------------|
| Article title                       | Villeroy & Boch O.novo Washbasins,<br>550 x 460 x 175 mm, White Alpin,<br>without overflow, Ground underside<br>and rear |
| Product designation                 | Washbasins                                                                                                               |
| Collection                          | O.novo                                                                                                                   |
| PROJECTS                            | START                                                                                                                    |
| Assembly / Assembly type            | wall-mounted                                                                                                             |
| Scope of delivery                   | 1 x washbasin , 1 x cut-out template<br>1 x installation instructions                                                    |
| Length in mm                        | 460                                                                                                                      |
| Width in mm                         | 550                                                                                                                      |
| Height in mm                        | 175                                                                                                                      |
| Interior depth                      | 125                                                                                                                      |
| Weight in kg                        | 18,10                                                                                                                    |
| Number of tap holes punched through | 1                                                                                                                        |
| Number of tap holes pre-drilled     | 2                                                                                                                        |
| Position of drill hole              | central tap hole punched out                                                                                             |
| express delivery                    | No                                                                                                                       |
| Suitable for                        | 3-hole mixer                                                                                                             |
| Material                            | Sanitary ceramics                                                                                                        |
| Surface                             | glossy                                                                                                                   |
| With overflow                       | No                                                                                                                       |
| EAN number                          | 4062373766422                                                                                                            |