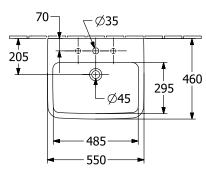

|
| Material                            | Sanitary ceramics                                                                                                        |
| Surface                             | glossy                                                                                                                   |
| With overflow                       | No                                                                                                                       |
| EAN number                          | 4062373766422                                                                                                            |

# COLOUR

### COLOUR DESIGNATION



White Alpin



PROJECTS

### .

# TECHNICAL DRAWINGS

#### 4A41MJ01