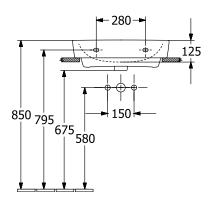

## TECHNICAL DRAWINGS

4A41ML01

#### 1. POSITION

| Article number           | 4A41ML01                                                                                                              |
|--------------------------|-----------------------------------------------------------------------------------------------------------------------|
| Article title            | Villeroy & Boch O.novo Washbasins,<br>550 x 460 x 175 mm, White Alpin,<br>with overflow, Ground underside and<br>rear |
| Product designation      | Washbasins                                                                                                            |
| Collection               | O.novo                                                                                                                |
| PROJECTS                 | START                                                                                                                 |
| Assembly / Assembly type | wall-mounted                                                                                                          |
| Scope of delivery        | 1 x washbasin , 1 x cut-out template<br>1 x installation instructions                                                 |
| Length in mm             | 460                                                                                                                   |
| Width in mm              | 550                                                                                                                   |
| Height in mm             | 175                                                                                                                   |
| Interior depth           | 125                                                                                                                   |
| Weight in kg             | 18,10                                                                                                                 |
| express delivery         | No                                                                                                                    |
| Suitable for             | without tap hole                                                                                                      |
| Material                 | Sanitary ceramics                                                                                                     |
| Surface                  | glossy                                                                                                                |
| With overflow            | Yes                                                                                                                   |
| EAN number               | 4062373766453                                                                                                         |