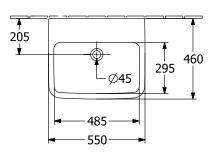

## TECHNICAL DRAWINGS

4A41ML01

#### 1. POSITION

| Article number           | 4A41ML01                                                                                                              |
|--------------------------|-----------------------------------------------------------------------------------------------------------------------|
| Article title            | Villeroy & Boch O.novo Washbasins,<br>550 x 460 x 175 mm, White Alpin,<br>with overflow, Ground underside and<br>rear |
| Product designation      | Washbasins                                                                                                            |
| Collection               | O.novo                                                                                                                |
| PROJECTS                 | START                                                                                                                 |
| Assembly / Assembly type | wall-mounted                                                                                                          |
| Scope of delivery        | 1 x washbasin , 1 x cut-out template<br>1 x installation instructions                                                 |
| Length in mm             | 460                                                                                                                   |
| Width in mm              | 550                                                                                                                   |
| Height in mm             | 175                                                                                                                   |
| Interior depth           | 125                                                                                                                   |
| Weight in kg             | 18,10                                                                                                                 |
| express delivery         | No                                                                                                                    |
| Suitable for             | without tap hole                                                                                                      |
| Material                 | Sanitary ceramics                                                                                                     |
| Surface                  | glossy                                                                                                                |
| With overflow            | Yes                                                                                                                   |
| EAN number               | 4062373766453                                                                                                         |