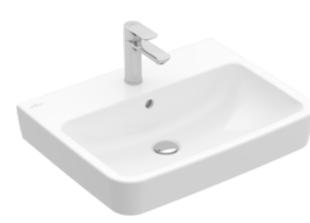

#### 1. POSITION

| Article number           | 4A41ML01                                                                                                              |
|--------------------------|-----------------------------------------------------------------------------------------------------------------------|
| Article title            | Villeroy & Boch O.novo Washbasins,<br>550 x 460 x 175 mm, White Alpin,<br>with overflow, Ground underside and<br>rear |
| Product designation      | Washbasins                                                                                                            |
| Collection               | O.novo                                                                                                                |
| PROJECTS                 | START                                                                                                                 |
| Assembly / Assembly type | wall-mounted                                                                                                          |
| Scope of delivery        | 1 x washbasin , 1 x cut-out template<br>1 x installation instructions                                                 |
| Length in mm             | 460                                                                                                                   |
| Width in mm              | 550                                                                                                                   |
| Height in mm             | 175                                                                                                                   |
| Interior depth           | 125                                                                                                                   |
| Weight in kg             | 18,10                                                                                                                 |
| express delivery         | No                                                                                                                    |
| Suitable for             | without tap hole                                                                                                      |
| Material                 | Sanitary ceramics                                                                                                     |
| Surface                  | glossy                                                                                                                |
| With overflow            | Yes                                                                                                                   |
| EAN number               | 4062373766453                                                                                                         |